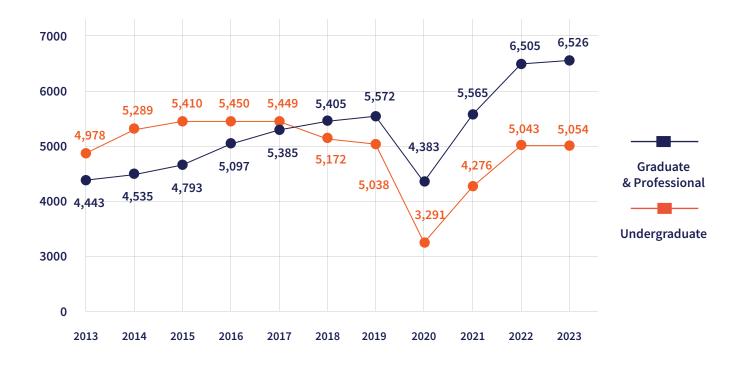

19        |            | 1            | 79    |
| ASIA                | 1276       | 1370     | 364       | 269        | 19           | 3298  |
| CANADA &<br>OCEANIA | 27         | 6        | 6         | 4          | 5            | 48    |
| EUROPE              | 31         | 22       | 18        | 172        | 14           | 257   |
| LATIN AMERICA       | 11         | 29       | 19        | 8          |              | 67    |
| MIDDLE EAST         | 26         | 20       | 40        | 1          | 1            | 88    |
| Grand Total         | 1,376      | 1501     | 466       | 454        | 40           | 3,837 |

# INTERNATIONAL STUDENT HISTORICALTRENDS

### **ENROLLMENT BY STEM FIELD DESIGNATION**



### **OPEN DOOR REPORT NUMBERS**



### **ANNUAL TOTAL ENROLLMENT BY DEGREE LEVEL**



### **ANNUAL TOTAL ENROLLMENT**



# REGIONAL BREAKDOWN

# REGIONALBREAKDOWN AFRICA

### **5-YEAR ENROLLMENT TREND**

### **2023 ENROLLMENT BY VISA TYPE**





# REGIONALBREAKDOWN AFRICA

| AFRICA           | 22             | 88       | 125        |            | 2            | 237   |
|------------------|----------------|----------|------------|------------|--------------|-------|
|                  | Bachelor's     | Master's | Doctorate  | Non-Degree | Professional | Total |
| BENIN 🔿          |                |          | 3          |            | Berth        | 3     |
| Male             |                |          | 3          |            |              | 3     |
| BURKINA FASO     |                |          | 1          |            |              | 1     |
| Male             | )