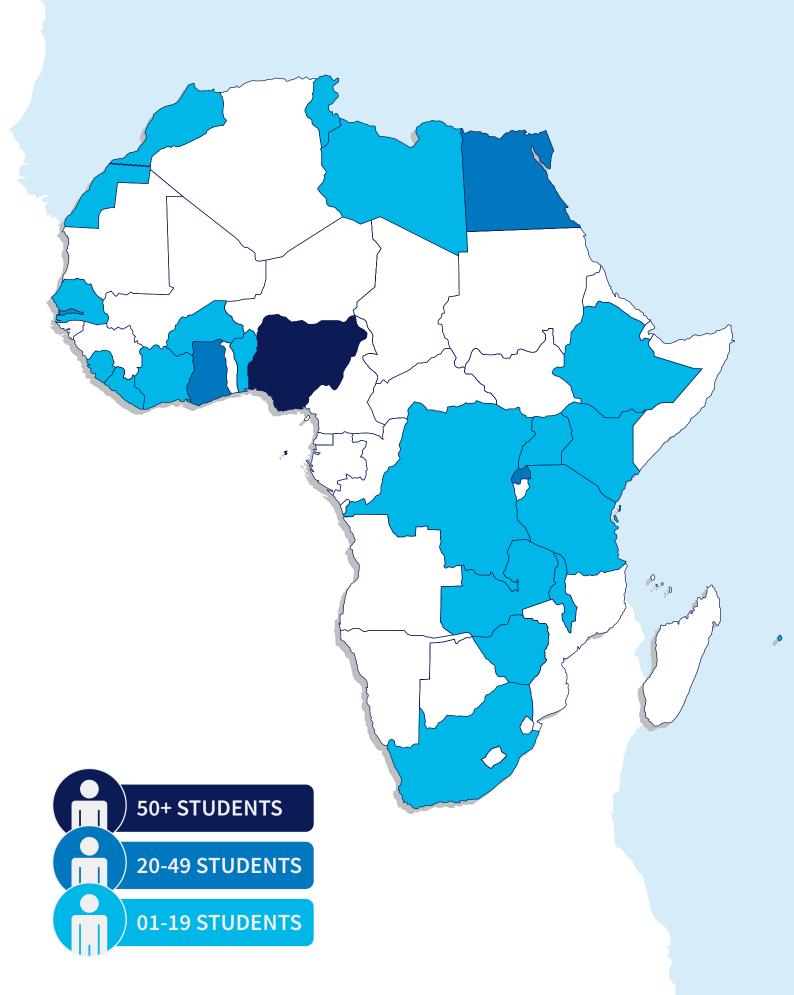

# REGIONALBREAKDOWN AFRICA

# REGIONALBREAKDOWN AFRICA

| AFRICA           | 22             | 88       | 125        |            | 2            | 237   |
|------------------|----------------|----------|------------|------------|--------------|-------|
|                  | Bachelor's     | Master's | Doctorate  | Non-Degree | Professional | Total |
| BENIN 🔿          |                |          | 3          |            | Berth        | 3     |
| Male             |                |          | 3          |            |              | 3     |
| BURKINA FASO     |                |          | 1          |            |              | 1     |
| Male             | )<br>J         |          | 1          |            |              | 1     |
| CONGO (KINSHASA) | 🔬 <b>1</b>     |          | 2          |            |              | 1     |
| Male             | ٦ <sub>1</sub> | X        |            |            |              | 1     |
| COTE d'IVOIRE    | ~              | <b>1</b> | - <b>1</b> |            |              | 2     |
| Male             |                |          | 1          |            |              | 2     |
| EGYPT            | 5              | 4        | 36         |            |              | 45    |
| Female           | 1              | 1        | 11         |            |              | 13    |
| Male             | 4              | 3        | 25         |            |              | 32    |
| ETHIOPIA         |                | 1        |            |            | See. 2       | 1     |
| Male             |                | 1        |            |            |              | 1     |
| GAMBIA           |                | 1        | 1          |            | 1            | 3     |
| Female           |                |          | 1          |            | 1            | 2     |
| Male             |                | 1        |            |            |              | 1     |
| GHANA            | 1              | 12       | 17         |            | 1            | 31    |
| Female           | 1              | 3        | 4          |            | 1            | 9     |
| Male             |                | 8        | 13         |            |              | 21    |
| Other            |                | 1        |            |            |              | 1     |
| KENYA            | 2              | 7        | 7          |            |              | 16    |
| Female           | 1              | 2        | 4          |            |              | 7     |
| Male             | 1              | 5        | 3          |            |              | 9     |
| LIBERIA          |                | 1        |            |            |              | 1     |
| Male             |                | 1        | y          |            |              | 1     |
| LIBYA            |                | 1        | 1          |            |              | 2     |
| Male             |                | 1        | 1          |            |              | 2     |
| MALAWI           |                | 1        | 2          |            |              | 3     |
| Female           |                |          | 2          |            |              | 2     |
| Male             |                | 1        |            |            |              | 1     |
| MAURITIUS        |                |          | 1          |            |              | 1     |
| Male             |                |          | 1          |            |              | 1     |

|              | Bachelor's | Master's | Doctorate | Non-Degree Professio | onal Total |
|--------------|------------|----------|-----------|----------------------|------------|
| MOROCCO      |            | 1        | 1         |                      | 2          |
| Female       |            |          | 1         |                      | 1          |
| Male         |            | 1        |           |                      | 1          |
| NIGERIA      | 9          | 45       | 38        |                      | 92         |
| Female       | 7          | 22       | 12        |                      | 41         |
| Male         | 2          | 23       | 26        |                      | 51         |
| RWANDA       |            | 1        |           |                      | 1          |
| Male         |            | 1        |           |                      | 1          |
| SENEGAL      | 1          |          |           | An and               | 1          |
| Female       | 1          |          |           |                      | 1          |
| SIERRA LEONE |            |          | 2         |                      | 2          |
| Female       |            |          | 1         |                      | 1          |
| Male         |            |          | 1         |                      | 1          |
| SOUTH AFRICA | 1          | 1        | S 23      |                      | 5          |
| Female       | 1          | 1        | 3         |                      | 5          |
| TANZANIA     |            | 2        | 1         |                      | 3          |
| Male         |            | 2        | 1         |                      | 3          |
| TUNISIA      | 1          |          | 1         |                      | 2          |
| Male         | 1          |          | 1         |                      | 2          |
| UGANDA       |            | 6        | 4         |                      | 10         |
| Female       |            | 3        | 1         |                      | 4          |
| Male         |            | 3        | 3         |                      | 6          |
| ZAMBIA       |            | 1        | 2         |                      | 3          |
| Male         |            | 1        | 2         |                      | 3          |
| ZIMBABWE     | 1          | 2        | 3         |                      | 6          |
| Female       |            | 1        | 2         |                      | 3          |
| Male         | 1          | 1        | 1         |                      | 3          |