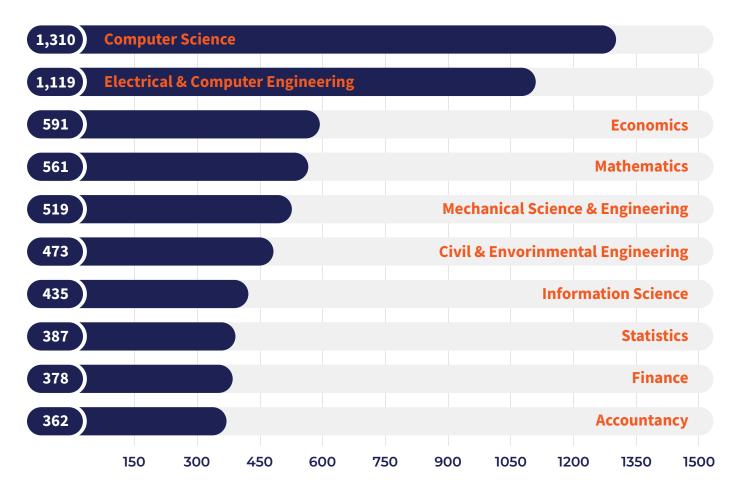

Karen Acton International Student Advising Specialist

**Beth Anne Clayton** International Student Advising Specialist **Caitlin Kaparaz** International Student Advising Specialist

**Erin Nubel** International Student Advising Specialist

**Timothy Roth** International Student Advising Specialist

Briana Singleton International Student Advising Specialist

**Geetha Sivaguru** International Student Advising Specialist

**Diana Zijp Maldonado** International Student Advising Specialist





# TOTAL STUDENT ENROLLMENT

123 COUNTRIES 11,580 STUDENTS

**10,087** ASIA

455 EUROPE

**355** MIDDLE EAST

**306** LATIN AMERICA

237 AFRICA

**140** CANADA & OCEANIA



# TOTAL STUDENT ENROLLMENT

## **TOTAL ENROLLMENT BY COLLEGE**



### **TOTAL ENROLLMENT BY DEGREE LEVEL**



### **TOP 10 MAJORS**



### **TOP 10 SENDING COUNTRIES BY ENROLLMENT**



# FALL 2023 NEW STUDENTS

### **NEW STUDENTS BY DEGREE LEVEL**



# FALL 2023 NEW STUDENTS

### **NEW STUDENTS BY COLLEGE**

| 1,361 Grain | ger College of Er  | gineering  |                    |                    |          |
|-------------|--------------------|------------|--------------------|--------------------|----------|
| 936 Colle   | ge of Liberal Arts | & Sciences |                    |                    |          |
| 591         |                    |            |                    | Gies College of B  | Business |
| 185         |                    |            | School of Librar   | y & Information S  | Sciences |
| 180         |                    |            | Di                 | iv General Studie  | s Admin  |
| 175