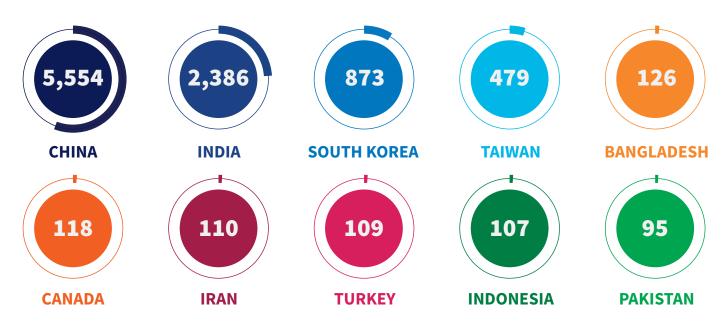

As with most editions of this publication, this introduction doesn't change much from year to year, as we try to let the statistics speak for themselves without any additional narrative. This year, our students represent 123 countries, with 87% of students coming from Asia, the same percentage as the previous year. The top five countries of origin are China (5,554), India (2,386), South Korea (873), Taiwan (479), and Bangladesh (126).

### **TOP 10 SENDING COUNTRIES BY ENROLLMENT**