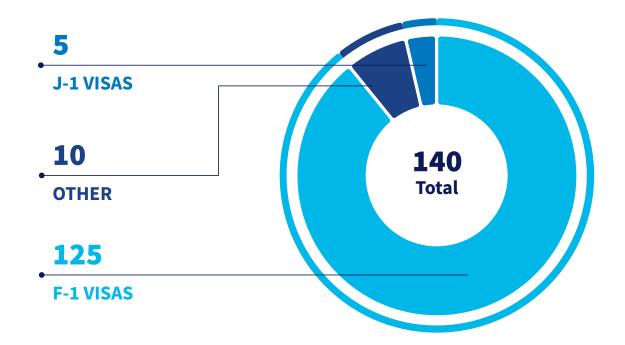

### **2023 ENROLLMENT BY VISA TYPE**

# TOTAL STUDENT ENROLLMENT

123 COUNTRIES 11,580 STUDENTS

**10,087** ASIA

455 EUROPE

**355** MIDDLE EAST

**306** LATIN AMERICA

237 AFRICA

**140** CANADA & OCEANIA