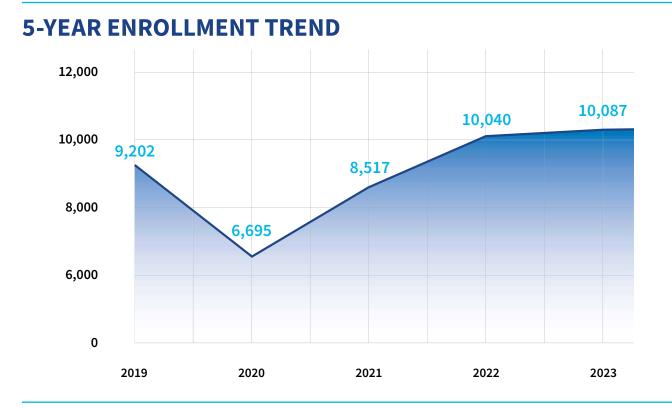

|          | 1         |                      | 2          |
| UGANDA       |            | 6        | 4         |                      | 10         |
| Female       |            | 3        | 1         |                      | 4          |
| Male         |            | 3        | 3         |                      | 6          |
| ZAMBIA       |            | 1        | 2         |                      | 3          |
| Male         |            | 1        | 2         |                      | 3          |
| ZIMBABWE     | 1          | 2        | 3         |                      | 6          |
| Female       |            | 1        | 2         |                      | 3          |
| Male         | 1          | 1        | 1         |                      | 3          |

# REGIONALBREAKDOWN



**2023 ENROLLMENT BY VISA TYPE** 





# REGIONALBREAKDOWN

| Asia        | 4,282      | 2,998        | 2,487     | 272        | 48           | 10,087 |
|-------------|------------|--------------|-----------|------------|--------------|--------|
|             | Bachelor's | Master's     | Doctorate | Non-Degree | Professional | Total  |
| AFGHANISTAN |            |              | 1         |            | 3            | 5 1    |
| Male        | Je à       |              | 1         |            |              | 1      |
| BANGLADESH  | 6          | 14           | 106       |            |              | 126    |
| Female      | 4          | 8            | 39        |            |              | 51     |
| Male        | <u>í</u> 2 | 6            | 67        |            |              | 75