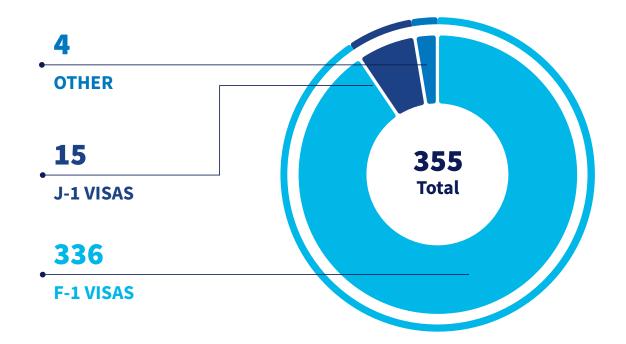

# REGIONAL BREAKDOWN

# REGIONALBREAKDOWN AFRICA

### **2023 ENROLLMENT BY VISA TYPE**