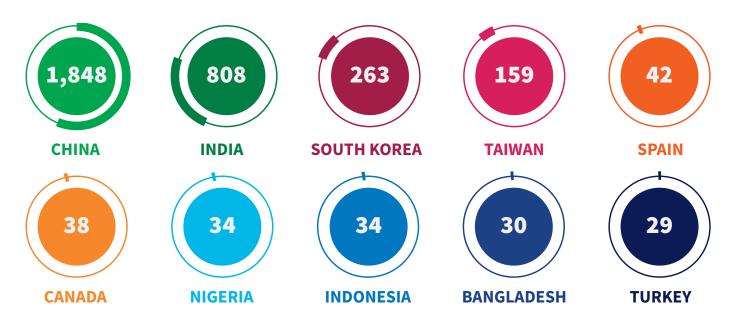

ege            | e of Law |
| 57          |                    |            |                    | College o          | of Media |
| 44          |                    |            | College of         | Applied Health S   | Sciences |
| 39          |                    |            |                    | College of Ed      | ucation  |
| 23          |                    | 9          | School of Labor an | d Employment R     | elations |
| 11          |                    |            | Colle              | ge of Veterinary M | ledicine |
| 2           |                    |            |                    | School of Soci     | ial Work |
|             | 300                | 600        | 900                | 1200               | 1500     |

### **TOP 10 SENDING COUNTRIES BY NEW STUDENTS**



# NEWSTUDENTS REGIONAL BREAKDOWN

|                     | Bachelor's | Master's | Doctorate | Non-Degree | Professional | Total |
|---------------------|------------|----------|-----------|------------|--------------|-------|
| AFRICA              | 5          | 54       | 19        |            | 1            | 79    |
| ASIA                | 1276       | 1370     | 364       | 269        | 19           | 3298  |
| CANADA &<br>OCEANIA | 27         | 6        | 6         | 4          | 5            | 48    |
| EUROPE              | 31         | 22       | 18        | 172        | 14           | 257   |
| LATIN AMERICA       | 11         | 29       | 19        | 8          |              | 67    |
| MIDDLE EAST         | 26         | 20       | 40        | 1          | 1            | 88