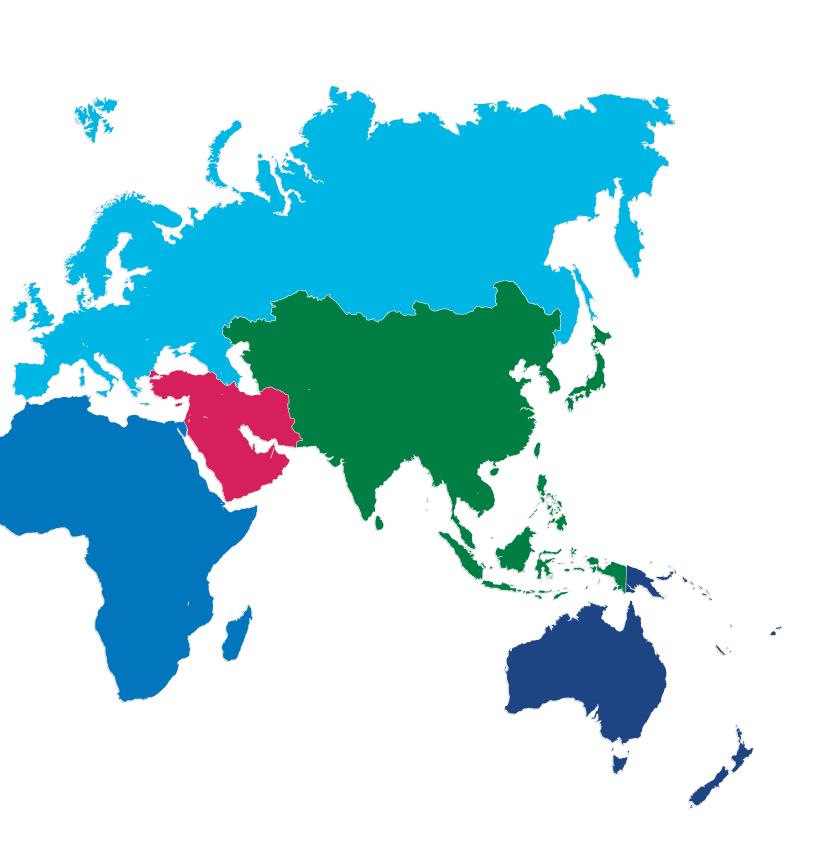

# TOTAL STUDENT ENROLLMENT

123 COUNTRIES 11,580 STUDENTS

**10,087** ASIA

455 EUROPE

**355** MIDDLE EAST

**306** LATIN AMERICA

237 AFRICA

**140** CANADA & OCEANIA

# REGIONAL BREAKDOWN