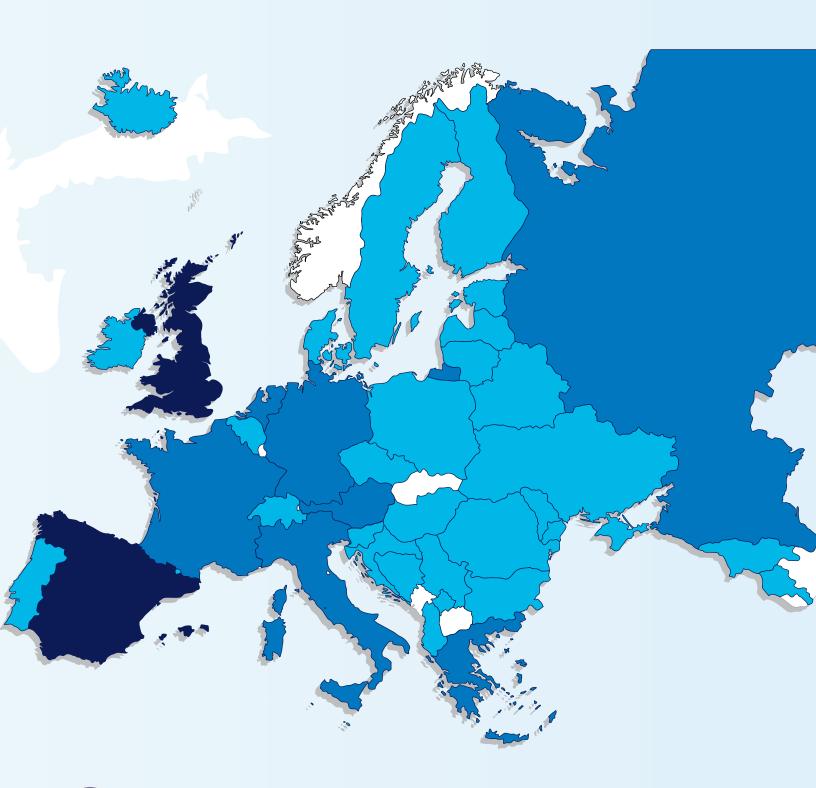

7          |                   |              | 57    |
| UZBEKISTAN  | 2          | 3        | 1          |                   |              | 6     |
| Female      |            | 2        |            |                   |              | 2     |
| Male        | 2          | 1        | 1          |                   |              | 4     |
| VIETNAM     | 36         | 11       | 30         |                   |              | 77    |
| Female      | 12         | 6        | 9          |                   |              | 27    |
| Male        | 24         | 4        | 21         |                   |              | 49    |
| Unknown     |            | 1        |            |                   |              | 1     |

# REGIONAL BREAKDOWN EUROPE



### **2023 ENROLLMENT BY VISA TYPE**







# REGIONALBREAKDOWN EUROPE

| Europe                    | 88         | 45       | 133       | 175        | 14           | 455      |
|---------------------------|------------|----------|-----------|------------|--------------|----------|
|                           | Bachelor's | Master's | Doctorate | Non-Degree | Professional | Total    |
| ALBANIA                   | 1          | 2        |           |            | dine.e       | 3        |
| Female                    | 1          | 1        |           |            |              | 2        |
| Male                      |            | 1        | X 🔺       |            |              | <u> </u> |
| ANDORRA                   |            |          |           | 1          |              | 1        |
| Female                    |