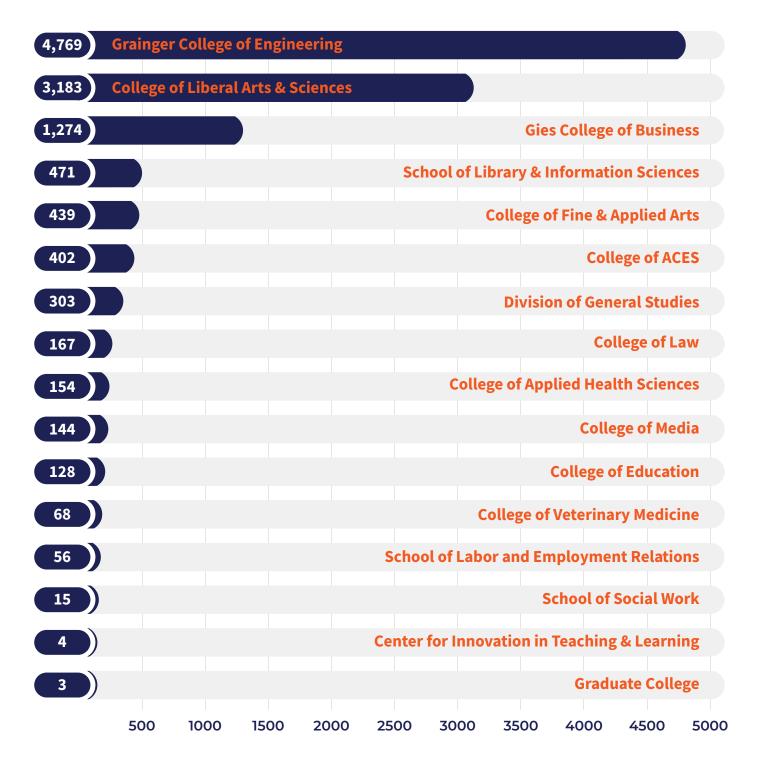

tinez Assistant Director

**Elizabeth Sheppard** Assistant Director

Karen Acton International Student Advising Specialist

**Beth Anne Clayton** International Student Advising Specialist **Caitlin Kaparaz** International Student Advising Specialist

**Erin Nubel** International Student Advising Specialist

**Timothy Roth** International Student Advising Specialist

Briana Singleton International Student Advising Specialist

**Geetha Sivaguru** International Student Advising Specialist

**Diana Zijp Maldonado** International Student Advising Specialist





# TOTAL STUDENT ENROLLMENT

123 COUNTRIES 11,580 STUDENTS

**10,087** ASIA

455 EUROPE

**355** MIDDLE EAST

**306** LATIN AMERICA

237 AFRICA

**140** CANADA & OCEANIA



# TOTAL STUDENT ENROLLMENT

## **TOTAL ENROLLMENT BY COLLEGE**



### **TOTAL ENROLLMENT BY DEGREE LEVEL**



### **TOP 10 MAJORS**



### **TOP 10 SENDING COUNTRIES BY ENROLLMENT**



# FALL 2023 NEW STUDENTS

### **NEW STUDENTS BY DEGREE LEVEL**



# FALL 2023 NEW STUDENTS

### **NEW STUDENTS BY COLLEGE**

| 1,361 Grain | ger College of Er  | gineering  |                    |                    |          |
|-------------|--------------------|------------|--------------------|--------------------|----------|
| 936 Colle   | ge of Liberal Arts | & Sciences |                    |                    |          |
| 591         |                    |            |                    | Gies College of B  | Business |
| 185         |                    |            | School of Librar   | y & Information S  | Sciences |
| 180         |                    |