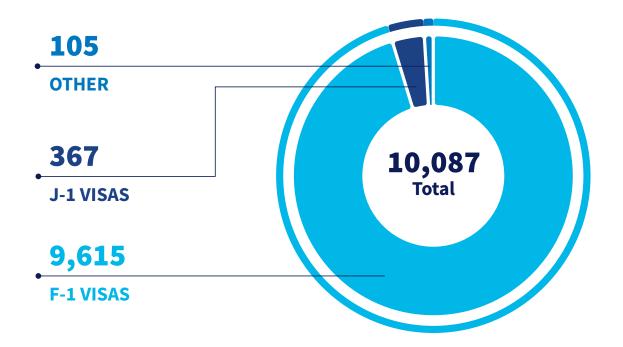

### **2023 ENROLLMENT BY VISA TYPE**

# TOTAL STUDENT ENROLLMENT

123 COUNTRIES 11,580 STUDENTS

**10,087** ASIA

455 EUROPE

**355** MIDDLE EAST

**306** LATIN AMERICA

237 AFRICA

**140** CANADA & OCEANIA