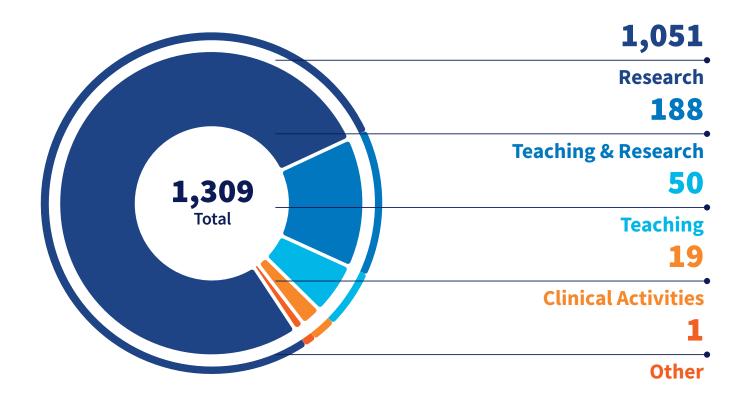

### **46 INTERNATIONAL SCHOLARS**

- 48 Map of All Scholars
- 50 Scholars by College
- 51 Breakdown by Visa, Position, Region
- 53 Region Tables

From July 2022 through June 2023, the university welcomed 1,309 international faculty and staff to its campus, an increase from 1,167 last year. We are pleased to see the numbers rise in our international scholar population following the challenges of the COVID-19 pandemic. The most represented country was again China, with 313 faculty and staff, followed by India (208), South Korea (128), and Brazil (116).