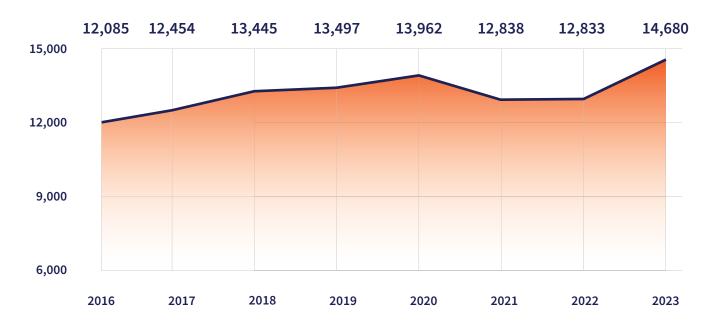

-|
| AFRICA              | 5          | 54       | 19        |            | 1            | 79    |
| ASIA                | 1276       | 1370     | 364       | 269        | 19           | 3298  |
| CANADA &<br>OCEANIA | 27         | 6        | 6         | 4          | 5            | 48    |
| EUROPE              | 31         | 22       | 18        | 172        | 14           | 257   |
| LATIN AMERICA       | 11         | 29       | 19        | 8          |              | 67    |
| MIDDLE EAST         | 26         | 20       | 40        | 1          | 1            | 88    |
| Grand Total         | 1,376      | 1501     | 466       | 454        | 40           | 3,837 |

# INTERNATIONAL STUDENT HISTORICALTRENDS

### **ENROLLMENT BY STEM FIELD DESIGNATION**



### **OPEN DOOR REPORT NUMBERS**



### **ANNUAL TOTAL ENROLLMENT BY DEGREE LEVEL**



### **ANNUAL TOTAL ENROLLMENT**



# REGIONAL BREAKDOWN

# REGIONALBREAKDOWN AFRICA

### **5-YEAR ENROLLMENT TREND**

### **2023 ENROLLMENT BY VISA TYPE**





# REGIONALBREAKDOWN AFRICA

| AFRICA           | 22             | 88       | 125        |            | 2            | 237   |
|------------------|----------------|----------|------------|------------|--------------|-------|
|                  | Bachelor's     | Master's | Doctorate  | Non-Degree | Professional | Total |
| BENIN 🔿          |                |          | 3          |            | Berth        | 3     |
| Male             |                |          | 3          |            |              | 3     |
| BURKINA FASO     |                |          | 1          |