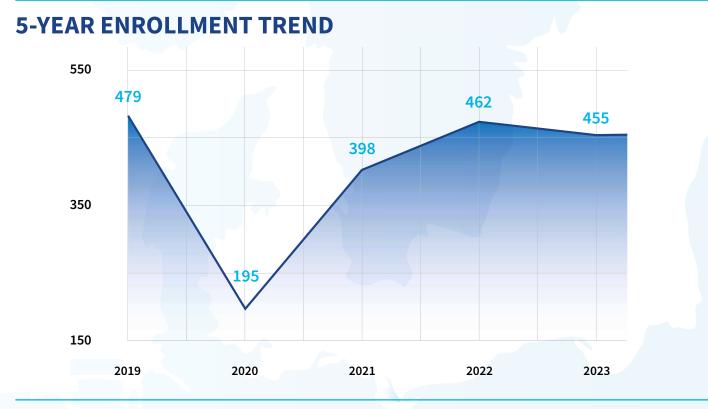

|
| Male        | 40         | 10       | 7          |                   |              | 57    |
| UZBEKISTAN  | 2          | 3        | 1          |                   |              | 6     |
| Female      |            | 2        |            |                   |              | 2     |
| Male        | 2          | 1        | 1          |                   |              | 4     |
| VIETNAM     | 36         | 11       | 30         |                   |              | 77    |
| Female      | 12         | 6        | 9          |                   |              | 27    |
| Male        | 24         | 4        | 21         |                   |              | 49    |
| Unknown     |            | 1        |            |                   |              | 1     |

# REGIONAL BREAKDOWN EUROPE



### **2023 ENROLLMENT BY VISA TYPE**







# REGIONALBREAKDOWN EUROPE

| Europe                    | 88         | 45       | 133       | 175        | 14           | 455      |
|---------------------------|------------|----------|-----------|------------|--------------|----------|
|                           | Bachelor's | Master's | Doctorate | Non-Degree | Professional | Total    |
| ALBANIA                   | 1          | 2        |           |            | dine.e       | 3        |
| Female                    | 1          | 1        |           |            |              | 2        |
| Male                      |            | 1        | X 🔺       |            |              | <u> </u> |
| ANDORRA                   |            |          |           | 1          |              | 1