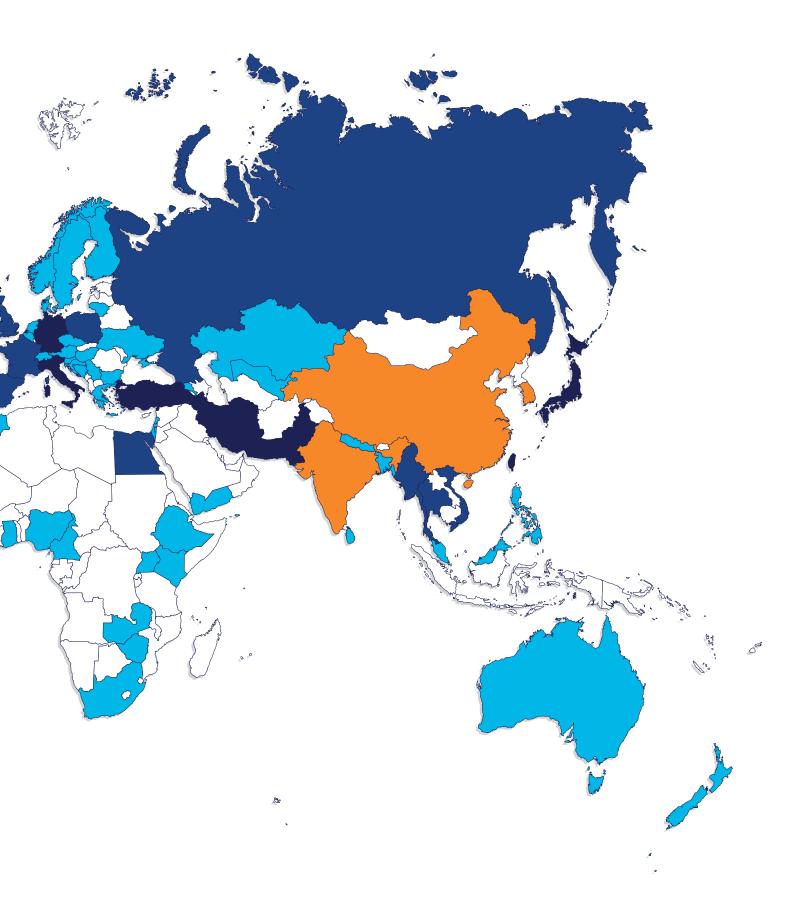

As with most editions of this publication, this introduction doesn't change much from year to year, as we try to let the statistics speak for themselves without any additional narrative. This year, our students represent 123 countries, with 87% of students coming from Asia, the same percentage as the previous year. The top five countries of origin are China (5,554), India (2,386), South Korea (873), Taiwan (479), and Bangladesh (126).

From July 2022 through June 2023, the university welcomed 1,309 international faculty and staff to its campus, an increase from 1,167 last year. We are pleased to see the numbers rise in our international scholar population following the challenges of the COVID-19 pandemic. The most represented country was again China, with 313 faculty and staff, followed by India (208), South Korea (128), and Brazil (116).