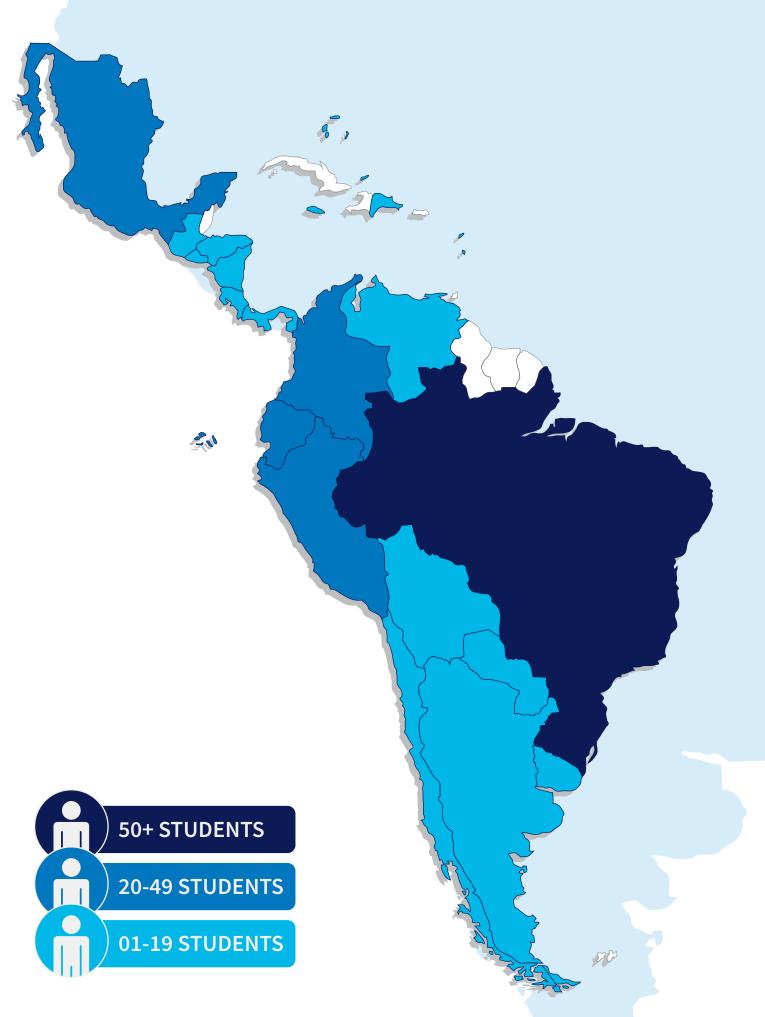

male         |            |          |           | 1          |              | 1     |
| Male           | 2          |          |           |            |              | 2     |
| UKRAINE        | 3          | 1        | 6         | 1          |              | 11    |
| Female         | 1          |          | 4         |            |              | 5     |
| Male           | 2          | 1        | 2         | 1          |              | 6     |
| UNITED KINGDOM | . 15       | 5        | 18        | 15         |              | 53    |
| Female         | 5          | 2        | 4         | 8          |              | 19    |
| Male           | 10         | 3        | 14        | <i>L q</i> |              | 34    |

# REGIONAL BREAKDOWN LATIN AMERICA



**2023 ENROLLMENT BY VISA TYPE** 





# REGIONALBREAKDOWN LATIN AMERICA

| Latin America         | 42         | 78          | 176       | 9          | 1            | 306   |
|-----------------------|------------|-------------|-----------|------------|--------------|-------|
|                       | Bachelor's | Master's    | Doctorate | Non-Degree | Professional | Total |
| ARGENTINA             | 2          | 7           | 9         |            |              | 18    |
| Female                |            | 5           | 5         |            |              | 10    |
| Male                  | 2          | 2           | 4         |            |              | 8     |
| BAHAMAS               | 1          | 1           |           |            |              | 2     |
| Female                | 🖌 1        |             |