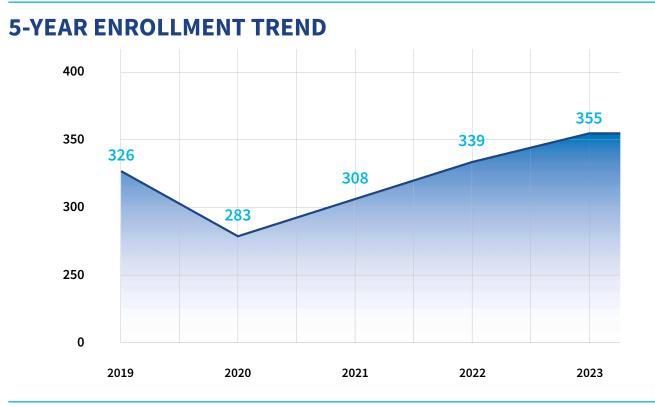

| 1     |
| ST KITTS AND NEVIS |            | 1        |           |                         | 1     |
| Male               |            | 1        |           |                         | 1     |
| URUGUAY            |            |          | 2         |                         | 2     |
| Female             |            |          | 1         |                         | 1     |
| Male               |            |          | 1         |                         | 1     |
| VENEZUELA          | 1          | 1        | 4         |                         | 6     |
| Female             | 1          | 1        | 2         |                         | 4     |
| Male               |            |          | 2         |                         | 2     |

# REGIONAL BREAKDOWN MIDDLE EAST



**2023 ENROLLMENT BY VISA TYPE** 





# REGIONALBREAKDOWN CANADA & OCEANIA



**2023 ENROLLMENT BY VISA TYPE** 





# REGIONALBREAKDOWN MIDDLE EAST

| Middle East             | 95         | 58       | 200       | 1          | 1            | 355   |
|-------------------------|------------|----------|-----------|------------|--------------|-------|
|                         | Bachelor's | Master's | Doctorate | Non-Degree | Professional | Total |
| IRAN 🤿                  |            | 20       | 90        |            | 2 m          | 110   |
| Female                  |            | 15       | 32        |            |              | 47    |
| Male                    |            | 5        | 58        |            |              | 63    |
| ISRAEL                  | 1          | 1