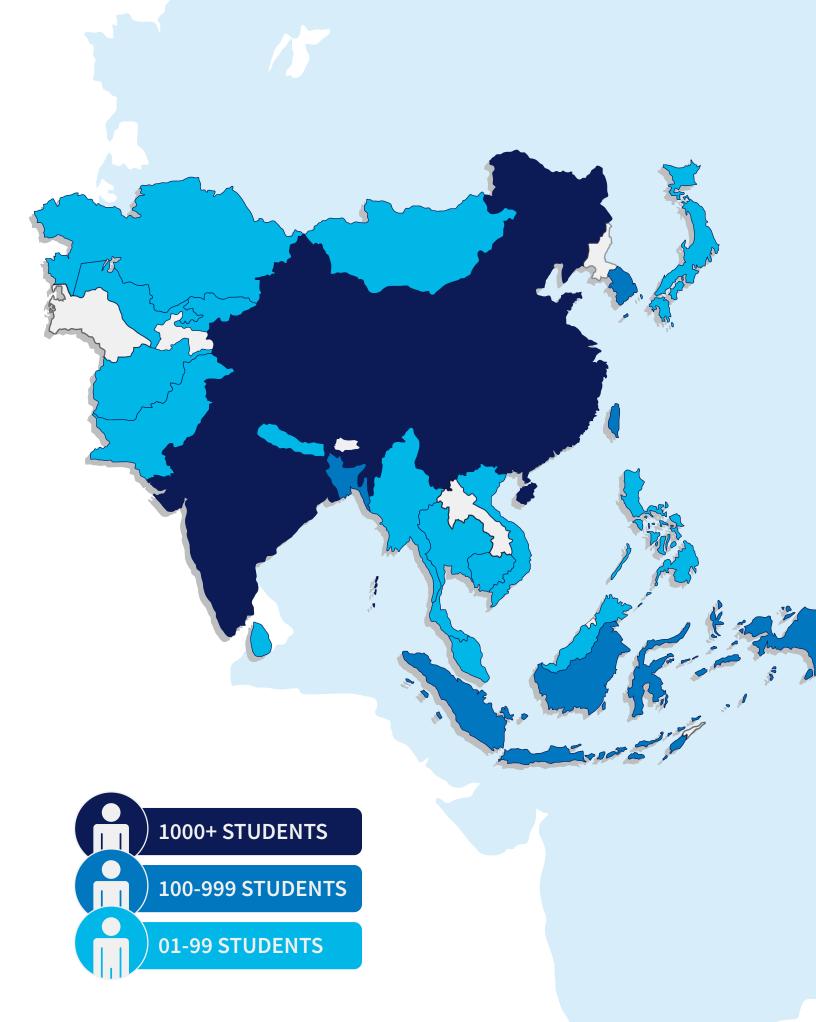

# REGIONALBREAKDOWN

| Asia        | 4,282      | 2,998        | 2,487     | 272        | 48           | 10,087 |
|-------------|------------|--------------|-----------|------------|--------------|--------|
|             | Bachelor's | Master's     | Doctorate | Non-Degree | Professional | Total  |
| AFGHANISTAN |            |              | 1         |            | 3            | 5 1    |
| Male        | Je à       |              | 1         |            |              | 1      |
| BANGLADESH  | 6          | 14           | 106       |            |              | 126    |
| Female      | 4          | 8            | 39        |            |              | 51     |
| Male        | <u>í</u> 2 | 6            | 67        |            |              | 75     |
| BURMA       | ) 1        | - 1          |           |            |              | 2      |
| Male        | 1          | 1            |           |            |              | 2      |
| CAMBODIA    |            | - <u>[</u> 7 | 69        |            |              | 1      |
| Male        |            | .1           |           |            |              | 1      |
| CHINA       | 2601       | 1531         | 1178      | 224        | 20           | 5554   |
| Female      | 869        | 595          | 475       | 49         | 8            | 1996   |
| Male        | 1732       | 928          | 701       | 175        | 11           | 3547   |
| Unknown     |            | 8            | 2         |            | 1            | 11     |
| HONG KONG   | 18         | 7            | 15        | 2          | 1            | 43     |
| Female      | 5          | 4            | 1         |            | 1            | 11     |
| Male        | 13         | 3            | 14        | 2          |              | 32     |
| INDIA       | 833        | 1036         | 509       | 2          | 6            | 2386   |
| Female      | 245        | 410          | 167       | 2          | 4            | 828    |
| Male        | 588        | 624          | 341       |            | 2            | 1555   |
| Unknown     |            | 2            | 1         |            |              | 3      |
| INDONESIA   | 65         | 22           | 19        | 1          |              | 107    |
| Female      | 19         | 9            | 7         |            |              | 35     |
| Male        | 46         | 13           | 12        | 1          |              | 72     |
| JAPAN       | 27         | 4            | 16        | 15         |              | 62     |
| Female      | 7          |              | 3         | 5          |              | 15     |
| Male        | 20         | 4            | 13        | 10         |              | 47     |
| KAZAKHSTAN  | 6          | 10           | 9         |            |              | 25     |
| Female      |            | 5            | 8         |            |              | 13     |
| Male        | 6          | 5            | 1         |            |              | 12     |
| KYRGYZSTAN  |            | 1            |           |            |              | 1      |
| Male        |            | 1            |           |            |              | 1      |
| MACAU       | 4          |              |           |            |              | 4      |
| Male        | 4          |              |           |            |              | 4      |

|             | Bachelor's | Master's | Doctorate  | Non-Degree        | Professional | Total |
|-------------|------------|----------|------------|-------------------|--------------|-------|
| MALAYSIA    | 31         | 4 _      | 10         | 1                 |              | 46    |
| Female      | 13         | 3        | 2          | 1                 |              | 19    |
| Male        | 18         | 1        | 8          |                   |              | 27    |
| MONGOLIA    | 8          |          | <u>1</u> _ |                   |              | 9     |
| Female      | 4          |          | 1          |                   |              | 5     |
| Male        | 4          |          |            |                   |              | 4     |
| NEPAL       | 1.         | 8        | 15         |                   |              | 24    |
| Female      | 1          | 2        | 4          |                   |              | 7     |
| Male        |            | 6        | 11         |                   |              | 17    |
| PAKISTAN    | 14         | 20       | 61         |                   |              | 95    |
| Female      | 1          | 5        | 18         |                   |              | 24    |
| Male        | 13         | 14       | 42         |                   |              | 69    |
| Other       |            | 1        | 1          |                   |              | 2     |
| PHILIPPINES | 3          |          | 9          | 1                 | 1            | 14    |
| Female      | 1          |          | 5          |                   | 1            | 7     |
| Male        | 2          |          | 4          | - <b>fa</b> 1     |              | 7     |
| SINGAPORE   | 31         | 7        | 17         | 4                 | <u> </u>     | 60    |
| Female      | 10         | 3        | 5          | 1                 |              | 19    |
| Male        | 21         | 4        | 12         | 3                 | 1            | 41    |
| SOUTH KOREA | 403        | 100      | 341        | 13                | 16           | 873   |
| Female      | 133        | 51       | 153        | 8                 | 9            | 354   |
| Male        | 270        | 48       | 188        | 5                 | 6            | 517   |
| Unknown     |            | 1        |            |                   | 1            | 2     |
| SRI LANKA   |            | 2        | 12         | . 🔶 <sup>27</sup> |              | 14    |
| Female      |            | 2        | 4          |                   |              | 6     |
| Male        |            |          | 8          |                   |              | 8     |
| TAIWAN      | 143        | 200      | 124        | 9                 | 3            | 479   |
| Female      | 38         | 92       | 45         | 5                 | 1            | 181   |
| Male        | 105        | 108      | 79         | 4                 | 2            | 298   |
| THAILAND    | 49         | 16       | 13         |                   |              | 78    |
| Female      | 9          | 6        | 6          |                   |              | 21    |
| Male        | 40         | 10       | 7          |                   |              | 57    |
| UZBEKISTAN  | 2          | 3        | 1          |                   |              | 6     |
| Female      |            | 2        |            |                   |              | 2     |
| Male        | 2          | 1        | 1          |                   |              | 4     |
| VIETNAM     | 36         | 11       | 30         |                   |              | 77    |
| Female      | 12         | 6        | 9          |                   |              | 27    |
| Male        | 24         | 4        | 21         |                   |              | 49    |
| Unknown     |            | 1        |            |                   |              | 1     |