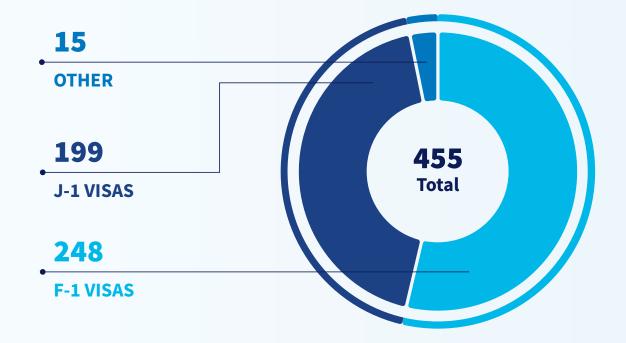

### **2023 ENROLLMENT BY VISA TYPE**

# REGIONALBREAKDOWN EUROPE

| Europe                    | 88         | 45       | 133       | 175        | 14           | 455      |
|---------------------------|------------|----------|-----------|------------|--------------|----------|
|                           | Bachelor's | Master's | Doctorate | Non-Degree | Professional | Total    |
| ALBANIA                   | 1          | 2        |           |            | dine.e       | 3        |
| Female                    | 1          | 1        |           |            |              | 2        |
| Male                      |            | 1        | X 🔺       |            |              | <u> </u> |
| ANDORRA                   |            |          |           | 1          |              | 1        |
| Female                    |            |          |           | 1          |              | 1        |
| ARMENIA                   | ) <b>1</b> | - 1      | 1         |            |              | 3        |
| Female                    |            | 1        |           |            |              | 1        |
| Male                      | 1          |          | 1         |            |              | 2        |
| AUSTRIA                   |            | J.       | 2         | 19         |              | 21       |
| Female                    |            |          | 2         | 7          |              | 9        |
| Male                      | <b>b</b>   |          |           | 12         |              | 12       |
| AZERBAIJAN                | <u> </u>   | 5        | 1         |            | See &        | 8        |
| Female                    |            | 1        |           |            |              | 1        |
| Male                      | 2          | 4        | 1         |            |              | 7        |
| BELARUS                   | 1          | 2        | 2         |            |              | 5        |
| Female                    |            |          | 2         |            |              | 2        |
| Male                      | 1          | 2        |           |            |              | 3        |
| BELGIUM                   |            |          | 1         | 7          | 1            | 9        |
| Female                    |            |          |           | 2          |              | 2        |
| Male                      |            |          | 1         | 5          | 1            | 7        |
| BOSNIA AND<br>HERZEGOVINA |            |          | 1         |            |              | 1        |
| Female                    |            |          | 1         |            |              | 1        |
| BULGARIA                  | 1          |          |           | 2          | 1            | 4        |
| Female                    | 1          |          |           |            |              | 1        |
| Male                      |            |          |           | 2          | 1            | 3        |
| CYPRUS                    | 2          |          |           | 7          |              | 2        |
| Male                      | 2          |          |           |            |              | 2        |
| CZECH REPUBLIC            | 2          |          | 1         |            |              | 3        |
| Female                    | 1          |          | 1         |            |              | 2        |
| Male                      | 1          |          |           |            |              | 1        |
| DENMARK                   | 1          |          | in an     | 1          |              | 2        |
| Male                      | 1          |          |           | 1          |              | 2        |