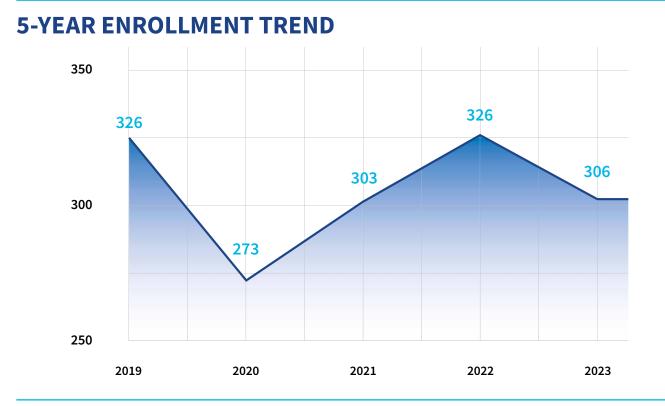

|              | 3     |
| Female         |            |          |           | 1          |              | 1     |
| Male           | 2          |          |           |            |              | 2     |
| UKRAINE        | 3          | 1        | 6         | 1          |              | 11    |
| Female         | 1          |          | 4         |            |              | 5     |
| Male           | 2          | 1        | 2         | 1          |              | 6     |
| UNITED KINGDOM | . 15       | 5        | 18        | 15         |              | 53    |
| Female         | 5          | 2        | 4         | 8          |              | 19    |
| Male           | 10         | 3        | 14        | <i>L q</i> |              | 34    |

# REGIONAL BREAKDOWN LATIN AMERICA



**2023 ENROLLMENT BY VISA TYPE** 





# REGIONALBREAKDOWN LATIN AMERICA

| Latin America         | 42         | 78          | 176       | 9          | 1            | 306   |
|-----------------------|------------|-------------|-----------|------------|--------------|-------|
|                       | Bachelor's | Master's    | Doctorate | Non-Degree | Professional | Total |
| ARGENTINA             | 2          | 7           | 9         |            |              | 18    |
| Female                |            | 5           | 5         |            |              | 10    |
| Male                  | 2          | 2           | 4         |            |              | 8     |
| BAHAMAS               | 1          | 1           |           |            |              | 2     |
| Female