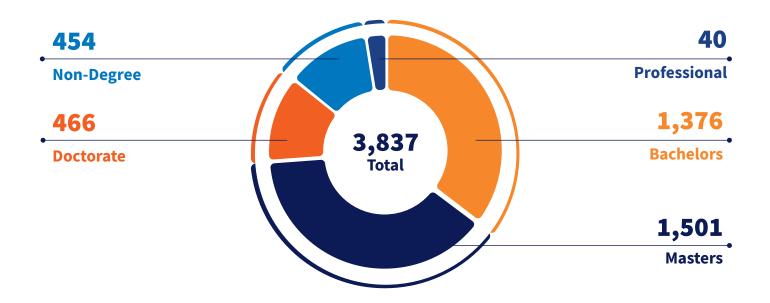

### **TOTAL ENROLLMENT BY DEGREE LEVEL**

# NEWSTUDENTS REGIONAL BREAKDOWN

|                     | Bachelor's | Master's | Doctorate | Non-Degree | Professional | Total |
|---------------------|------------|----------|-----------|------------|--------------|-------|
| AFRICA              | 5          | 54       | 19        |            | 1            | 79    |
| ASIA                | 1276       | 1370     | 364       | 269        | 19           | 3298  |
| CANADA &<br>OCEANIA | 27         | 6        | 6         | 4          | 5            | 48    |
| EUROPE              | 31         | 22       | 18        | 172        | 14           | 257   |
| LATIN AMERICA       | 11         | 29       | 19        | 8          |              | 67    |
| MIDDLE EAST         | 26         | 20       | 40        | 1          | 1            | 88    |
| Grand Total         | 1,376      | 1501     | 466       | 454        | 40           | 3,837 |