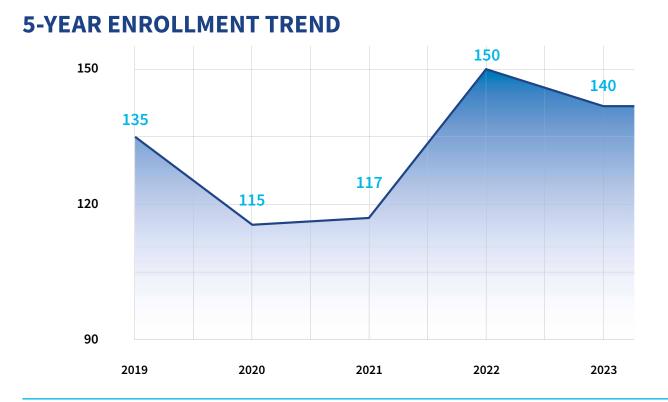

| 1     |
| Male               |            | 1        |           |                         | 1     |
| URUGUAY            |            |          | 2         |                         | 2     |
| Female             |            |          | 1         |                         | 1     |
| Male               |            |          | 1         |                         | 1     |
| VENEZUELA          | 1          | 1        | 4         |                         | 6     |
| Female             | 1          | 1        | 2         |                         | 4     |
| Male               |            |          | 2         |                         | 2     |

# REGIONAL BREAKDOWN MIDDLE EAST



**2023 ENROLLMENT BY VISA TYPE** 





# REGIONALBREAKDOWN CANADA & OCEANIA



**2023 ENROLLMENT BY VISA TYPE** 





# REGIONALBREAKDOWN MIDDLE EAST

| Middle East             | 95         | 58       | 200       | 1          | 1            | 355   |
|-------------------------|------------|----------|-----------|------------|--------------|-------|
|                         | Bachelor's | Master's | Doctorate | Non-Degree | Professional | Total |
| IRAN 🤿                  |            | 20       | 90        |            | 2 m          | 110   |
| Female                  |            | 15       | 32        |            |              | 47    |
| Male                    |            | 5        | 58        |            |              | 63    |
| ISRAEL                  | 1          | 1        | 2         |            | 1            | 5     |
| Male