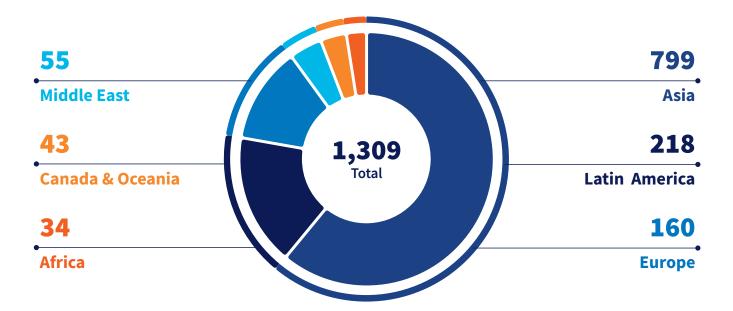

### **46 INTERNATIONAL SCHOLARS**

- 48 Map of All Scholars
- 50 Scholars by College
- 51 Breakdown by Visa, Position, Region
- 53 Region Tables

From July 2022 through June 2023, the university welcomed 1,309 international faculty and staff to its campus, an increase from 1,167 last year. We are pleased to see the numbers rise in our international scholar population following the challenges of the COVID-19 pandemic. The most represented country was again China, with 313 faculty and staff, followed by India (208), South Korea (128), and Brazil (116).