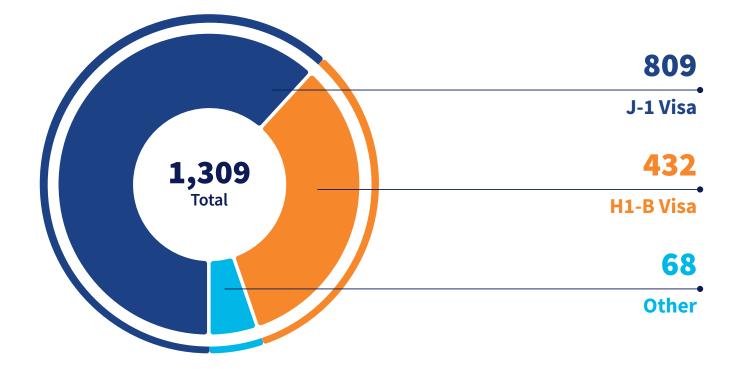

### **46 INTERNATIONAL SCHOLARS**

- 48 Map of All Scholars
- 50 Scholars by College
- 51 Breakdown by Visa, Position, Region
- 53 Region Tables

From July 2022 through June 2023, the university welcomed 1,309 international faculty and staff to its campus, an increase from 1,167 last year. We are pleased to see the numbers rise in our international scholar population following the challenges of the COVID-19 pandemic. The most represented country was again China, with 313 faculty and staff, followed by India (208), South Korea (128), and Brazil (116).