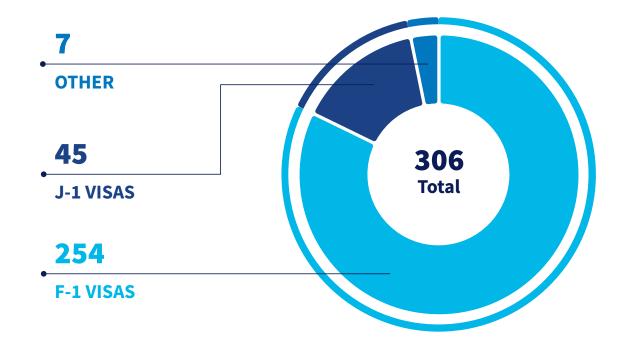

Female         |            |          |           | 1          |              | 1     |
| Male           | 2          |          |           |            |              | 2     |
| UKRAINE        | 3          | 1        | 6         | 1          |              | 11    |
| Female         | 1          |          | 4         |            |              | 5     |
| Male           | 2          | 1        | 2         | 1          |              | 6     |
| UNITED KINGDOM | . 15       | 5        | 18        | 15         |              | 53    |
| Female         | 5          | 2        | 4         | 8          |              | 19    |
| Male           | 10         | 3        | 14        | <i>L q</i> |              | 34    |

# REGIONAL BREAKDOWN LATIN AMERICA



**2023 ENROLLMENT BY VISA TYPE** 





# REGIONALBREAKDOWN LATIN AMERICA

| Latin America         | 42         | 78          | 176       | 9          | 1            | 306   |
|-----------------------|------------|-------------|-----------|------------|--------------|-------|
|                       | Bachelor's | Master's    | Doctorate | Non-Degree | Professional | Total |
| ARGENTINA             | 2          | 7           | 9         |            |              | 18    |
| Female                |            | 5           | 5         |            |              | 10    |
| Male                  | 2          | 2           | 4         |            |              | 8     |
| BAHAMAS               | 1          | 1           |           |            |              | 2     |
| Female                | 🖌 1        |             |