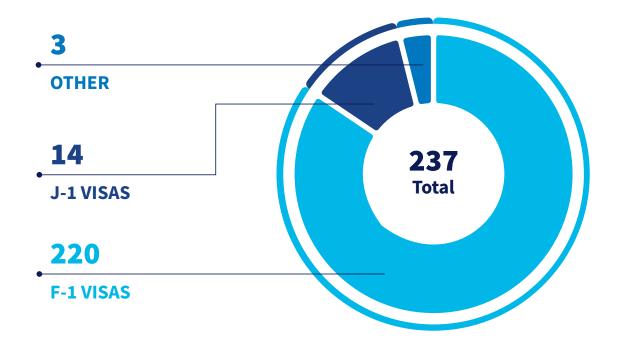

### **2023 ENROLLMENT BY VISA TYPE**

# REGIONALBREAKDOWN AFRICA

| AFRICA           | 22             | 88       | 125        |            | 2            | 237   |
|------------------|----------------|----------|------------|------------|--------------|-------|
|                  | Bachelor's     | Master's | Doctorate  | Non-Degree | Professional | Total |
| BENIN 🔿          |                |          | 3          |            | Berth        | 3     |
| Male             |                |          | 3          |            |              | 3     |
| BURKINA FASO     |                |          | 1          |            |              | 1     |
| Male             | )<br>J         |          | 1          |            |              | 1     |
| CONGO (KINSHASA) | 🔬 <b>1</b>     |          | 2          |            |              | 1     |
| Male             | ٦ <sub>1</sub> | X        |            |            |              | 1     |
| COTE d'IVOIRE    | ~              | <b>1</b> | - <b>1</b> |            |              | 2     |
| Male             |                |          | 1          |            |              | 2     |
| EGYPT            | 5              | 4        | 36         |            |              | 45    |
| Female           | 1              | 1        | 11         |            |              | 13    |
| Male             | 4              | 3        | 25         |            |              | 32    |
| ETHIOPIA         |                | 1        |            |            | See. 2       | 1     |
| Male             |                | 1        |            |            |              | 1     |
| GAMBIA           |                | 1        | 1          |            | 1            | 3     |
| Female           |                |          | 1          |            | 1            | 2     |
| Male             |                | 1        |            |            |              | 1     |
| GHANA            | 1              | 12       | 17         |            | 1            | 31    |
| Female           | 1              | 3        | 4          |            | 1            | 9     |
| Male             |                | 8        | 13         |            |              | 21    |
| Other            |                | 1        |            |            |              | 1     |
| KENYA            | 2              | 7        | 7          |            |              | 16    |
| Female           | 1              | 2        | 4          |            |              | 7     |
| Male             | 1              | 5        | 3          |            |              | 9     |
| LIBERIA          |                | 1        |            |            |              | 1     |
| Male             |                | 1        | y          |            |              | 1     |
| LIBYA            |                | 1        | 1          |            |              | 2     |
| Male             |                | 1        | 1          |            |              | 2     |
| MALAWI           |                | 1        | 2          |            |              | 3     |
| Female           |                |          | 2          |            |              | 2     |
| Male             |                | 1        |            |            |              | 1     |
| MAURITIUS        |                |          | 1          |            |              | 1     |
| Male             |                |          | 1          |            |              | 1     |