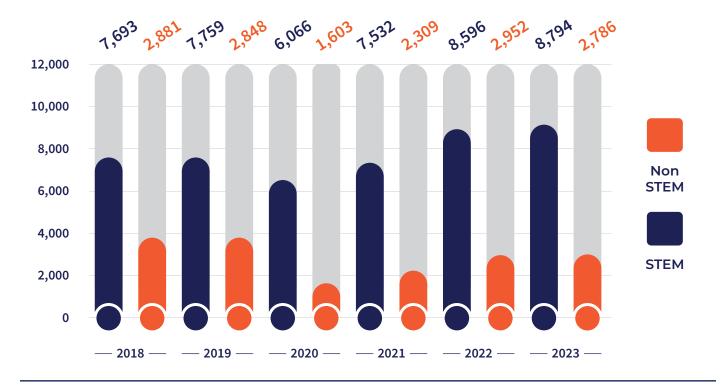

-|------------|--------------|-------|
| AFRICA              | 5          | 54       | 19        |            | 1            | 79    |
| ASIA                | 1276       | 1370     | 364       | 269        | 19           | 3298  |
| CANADA &<br>OCEANIA | 27         | 6        | 6         | 4          | 5            | 48    |
| EUROPE              | 31         | 22       | 18        | 172        | 14           | 257   |
| LATIN AMERICA       | 11         | 29       | 19        | 8          |              | 67    |
| MIDDLE EAST         | 26         | 20       | 40        | 1          | 1            | 88    |
| Grand Total         | 1,376      | 1501     | 466       | 454        | 40           | 3,837 |

# INTERNATIONAL STUDENT HISTORICALTRENDS

### **ENROLLMENT BY STEM FIELD DESIGNATION**



### **OPEN DOOR REPORT NUMBERS**



### **ANNUAL TOTAL ENROLLMENT BY DEGREE LEVEL**



### **ANNUAL TOTAL ENROLLMENT**



# REGIONAL BREAKDOWN

# REGIONALBREAKDOWN AFRICA

### **5-YEAR ENROLLMENT TREND**

### **2023 ENROLLMENT BY VISA TYPE**





# REGIONALBREAKDOWN AFRICA

| AFRICA           | 22             | 88       | 125        |            | 2            | 237   |
|------------------|----------------|----------|------------|------------|--------------|-------|
|                  | Bachelor's     | Master's | Doctorate  | Non-Degree | Professional | Total |
| BENIN 🔿          |                |          | 3          |            | Berth        | 3     |
| Male             |                |          | 3          |            |              | 3     |
| BURKINA FASO     |