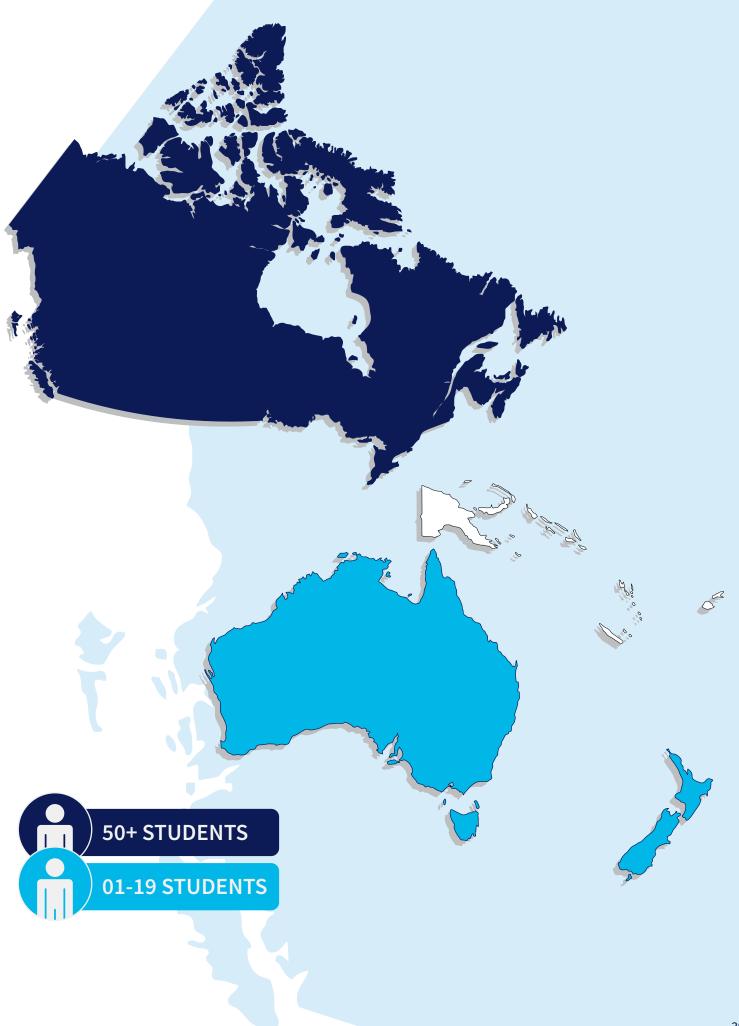

# TOTAL STUDENT ENROLLMENT

123 COUNTRIES 11,580 STUDENTS

**10,087** ASIA

455 EUROPE

**355** MIDDLE EAST

**306** LATIN AMERICA

237 AFRICA

**140** CANADA & OCEANIA