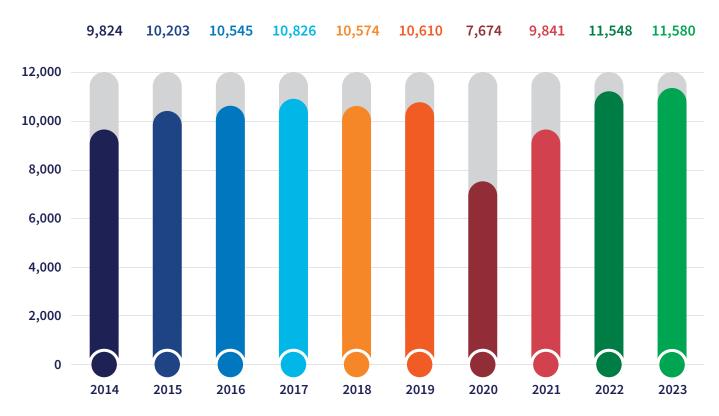

| 79    |
| ASIA                | 1276       | 1370     | 364       | 269        | 19           | 3298  |
| CANADA &<br>OCEANIA | 27         | 6        | 6         | 4          | 5            | 48    |
| EUROPE              | 31         | 22       | 18        | 172        | 14           | 257   |
| LATIN AMERICA       | 11         | 29       | 19        | 8          |              | 67    |
| MIDDLE EAST         | 26         | 20       | 40        | 1          | 1            | 88    |
| Grand Total         | 1,376      | 1501     | 466       | 454        | 40           | 3,837 |

# INTERNATIONAL STUDENT HISTORICALTRENDS

### **ENROLLMENT BY STEM FIELD DESIGNATION**



### **OPEN DOOR REPORT NUMBERS**



### **ANNUAL TOTAL ENROLLMENT BY DEGREE LEVEL**



### **ANNUAL TOTAL ENROLLMENT**



# REGIONAL BREAKDOWN

# REGIONALBREAKDOWN AFRICA

### **5-YEAR ENROLLMENT TREND**

### **2023 ENROLLMENT BY VISA TYPE**





# REGIONALBREAKDOWN AFRICA

| AFRICA           | 22             | 88       | 125        |            | 2            | 237   |
|------------------|----------------|----------|------------|------------|--------------|-------|
|                  | Bachelor's     | Master's | Doctorate  | Non-Degree | Professional | Total |
| BENIN 🔿          |                |          | 3          |            | Berth        | 3     |
| Male             |                |          | 3          |            |              | 3     |
| BURKINA FASO     |                |          | 1          |            |              | 1     |
| Male             | )<br>J         |          | 1