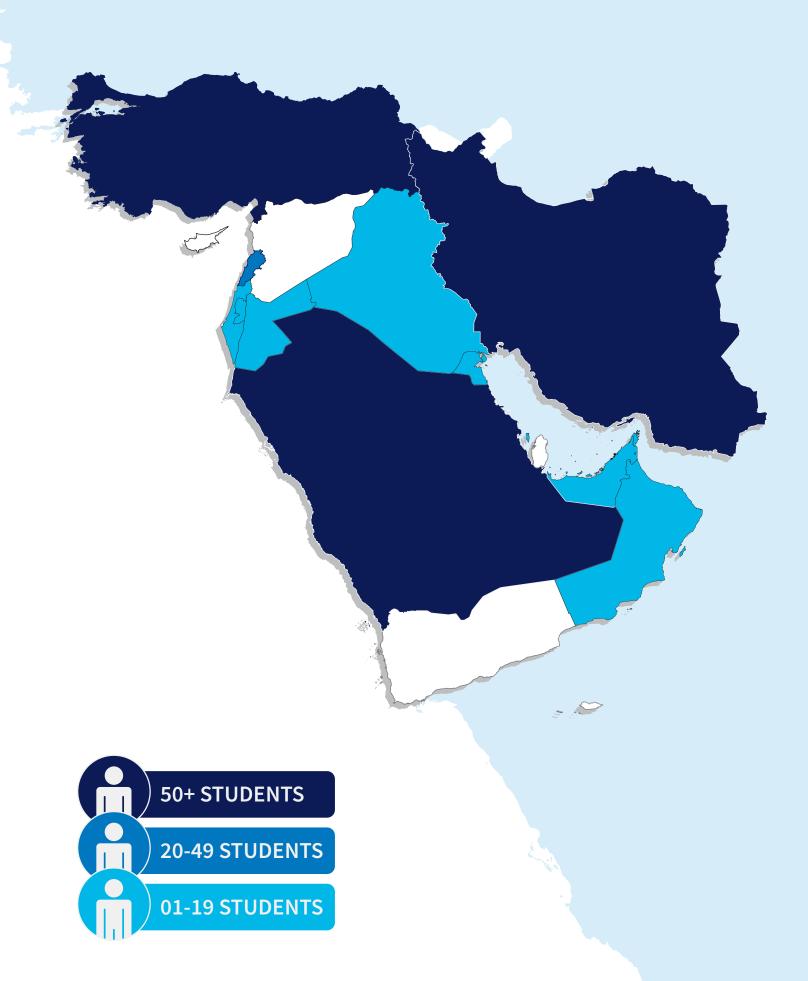

IS |            | 1        |           |                         | 1     |
| Male               |            | 1        |           |                         | 1     |
| URUGUAY            |            |          | 2         |                         | 2     |
| Female             |            |          | 1         |                         | 1     |
| Male               |            |          | 1         |                         | 1     |
| VENEZUELA          | 1          | 1        | 4         |                         | 6     |
| Female             | 1          | 1        | 2         |                         | 4     |
| Male               |            |          | 2         |                         | 2     |

# REGIONAL BREAKDOWN MIDDLE EAST



**2023 ENROLLMENT BY VISA TYPE** 





# REGIONALBREAKDOWN CANADA & OCEANIA



**2023 ENROLLMENT BY VISA TYPE** 





# REGIONALBREAKDOWN MIDDLE EAST

| Middle East             | 95         | 58       | 200       | 1          | 1            | 355   |
|-------------------------|------------|----------|-----------|------------|--------------|-------|
|                         | Bachelor's | Master's | Doctorate | Non-Degree | Professional | Total |
| IRAN 🤿                  |            | 20       | 90        |            | 2 m          | 110   |
| Female                  |            | 15       | 32        |            |              | 47    |
| Male                    |            | 5        | 58        |            |              | 63    |
| ISRAEL                  | 1          | 1        | 2         |            | 1