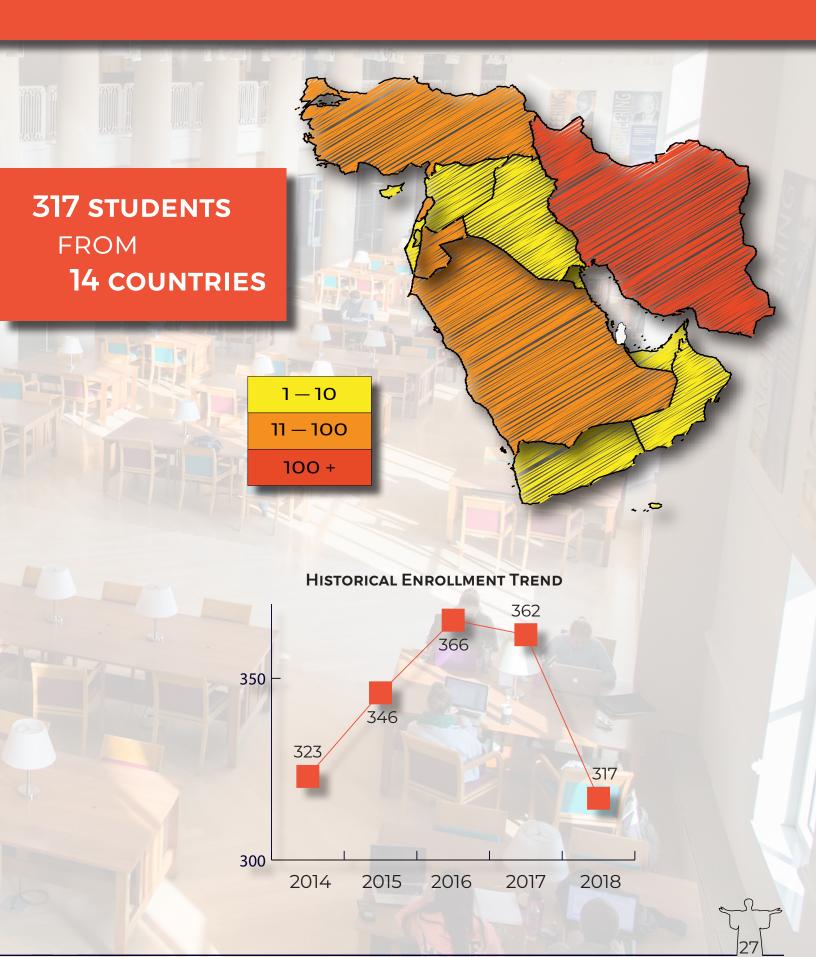

#### 2018 ENROLLMENT BY VISA TYPE

|                 | Bachelor's I | Doctorate | Master's | Non-Degree     | Professional  | Grand Tota     |
|-----------------|--------------|-----------|----------|----------------|---------------|----------------|
| AII             | 38           | 147       | 39       | 238            | 11            | 473            |
| emale           | 10           | 64        | 21       | 104            | 9             | 208            |
| /ale            | 28           | 83        | 18       | 134            | 2             | 265            |
|                 | ALX/         | A ALT     |          |                | - ANN 1120 12 | 18: 11. cm     |
| Country         | Bachelor's   | Doctorate | Master's | Non-Degree     | Professional  | Total          |
| Ibania          | Ο            | 2         | 0        | 0              | ο             | 2              |
| Female          | -            | 2         | -        | -              | -             | 2              |
| Male            | 1 10         | 202-50    |          |                |               | 0              |
| ndorra          | 0            | 0         | 0        | 1<br>1         | 0             | 1              |
| Female          | -            | -         | -        | -              | -             | 0              |
| Male            | NAST X-LAN   |           | the Star |                | 0             | 2. 1.3         |
| rmenia          | 2            | 2         | 0        | 0              | 0             | 4              |
| Female          | 1            | 1         | -        | -              | -             | 2              |
| Male            | × 1          |           | 110-2    |                |               | 2              |
| ustria          | 1            | 3         | 1        | 25             | 0             | 30             |
| Female          | -            | 3         | 1        | 9              | -             | 13             |
| Male            | 1            | - /       | -/       | 16             |               | 17             |
| elarus          | 0            | 2         | 1        | 0              | 0             | 3              |
| Female          | -            | 2         | 1        | -              | -             | 3              |
| Male<br>Belgium |              | 0<br>0    |          | 5              |               | 0              |
| Female          | 3            | U         | 0        | <b>10</b><br>6 | 0             | <b>13</b><br>6 |
| Male            | 3            |           |          | 4              |               | 0              |
| Bulgaria        | 0            | 4         | 0        | 0              | 0             | <u> </u>       |
| Female          | -            | 2         |          | -              | -             | 2              |
| Male            |              | 2         |          |                |               | 2              |
| roatia          | 2            | 1         | 0        | 0              | 0             | 3              |
| Female          | 1            | 1         | -        | -              | -             | 2              |
| Male            | 1            | - A       |          |                |               | N. 1           |
| yprus           | 0            | 2         | 0        | 0              | 0             | 2              |
| Female          | -            | -         | -        | -              | -             | 0              |
| Male            | Weiter -     | 2         |          |                |               | 2              |
| zech Republic   | 1            | 0         | 0        | 1              | 0             | 2              |
| Female          | 1            | -         | -        | -              | -             | 1              |
| Male            |              |           | - 10     | 1              |               | 1.             |
| enmark          | 0            | 1         | 0        | 8              | 0             | 9              |
| Female          | -            | -         | -        | 2              | -             | 2              |
| Male            | -            | 1         |          | 6              |               | 7              |
| rance           | 2            | 11        | 6        | <b>19</b>      | 1             | <b>39</b>      |
| Female<br>Male  | - 2          | 5         | 3        | 12<br>7        | 1             | 21<br>18       |
|                 | 0            | 0         | 3        | 0              | 0             | 18             |
| Female          | U            | 0         | 1        | U              | U             | 1              |