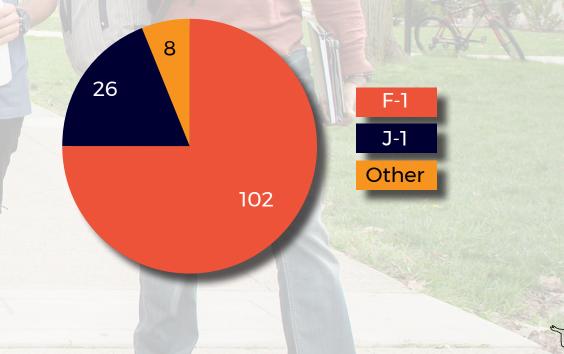

#### 2018 ENROLLMENT BY VISA TYPE

|                 | Bachelor's I | Doctorate | Master's | Non-Degree     | Professional  | Grand Tota     |
|-----------------|--------------|-----------|----------|----------------|---------------|----------------|
| AII             | 38           | 147       | 39       | 238            | 11            | 473            |
| emale           | 10           | 64        | 21       | 104            | 9             | 208            |
| /ale            | 28           | 83        | 18       | 134            | 2             | 265            |
|                 | ALX/         | A ALT     |          |                | - ANN 1120 12 | 18: 11. cm     |
| Country         | Bachelor's   | Doctorate | Master's | Non-Degree     | Professional  | Total          |
| Ibania          | Ο            | 2         | 0        | 0              | ο             | 2              |
| Female          | -            | 2         | -        | -              | -             | 2              |
| Male            | 1 10         | 202-50    |          |                |               | 0              |
| ndorra          | 0            | 0         | 0        | 1<br>1         | 0             | 1              |
| Female          | -            | -         | -        | -              | -             | 0              |
| Male            | NAST X-LAN   |           | the Star |                | 0             | 2. 1.3         |
| rmenia          | 2            | 2         | 0        | 0              | 0             | 4              |
| Female          | 1            | 1         | -        | -              | -             | 2              |
| Male            | × 1          |           | 110-2    |                |               | 2              |
| ustria          | 1            | 3         | 1        | 25             | 0             | 30             |
| Female          | -            | 3         | 1        | 9              | -             | 13             |
| Male            | 1            | - /       | -/       | 16             |               | 17             |
| elarus          | 0            | 2         | 1        | 0              | 0             | 3              |
| Female          | -            | 2         | 1        | -              | -             | 3              |
| Male<br>Belgium |              | 0<br>0    |          | 5              |               | 0              |
| Female          | 3            | U         | 0        | <b>10</b><br>6 | 0             | <b>13</b><br>6 |
| Male            | 3            |           |          | 4              |               | 0              |
| Bulgaria        | 0            | 4         | 0        | 0              | 0             | <u> </u>       |
| Female          | -            | 2         |          | -              | -             | 2              |
| Male            |              | 2         |          |                |               | 2              |
| roatia          | 2            | 1         | 0        | 0              | 0             | 3              |
| Female          | 1            | 1         | -        | -              | -             | 2              |
| Male            | 1            | - A       |          |                |               | N. 1           |
| yprus           | 0            | 2         | 0        | 0              | 0             | 2              |
| Female          | -            | -         | -        | -              | -             | 0              |
| Male            | Weiter -     | 2         |          |                |               | 2              |
| zech Republic   | 1            | 0         | 0        | 1              | 0             | 2              |
| Female          | 1            | -         | -        | -              | -             | 1              |
| Male            |              |           | - 10     | 1              |               | 1.             |
| enmark          | 0            | 1         | 0        | 8              | 0             | 9              |
| Female          | -            | -         | -        | 2              | -             | 2              |
| Male            | -            | 1         |          | 6              |               | 7              |
| rance           | 2            | 11        | 6        | <b>19</b>      | 1             | <b>39</b>      |
| Female<br>Male  | - 2          | 5         | 3        | 12<br>7        | 1             | 21<br>18       |
|                 | 0            | 0         | 3        | 0              | 0             | 18             |
| Female          | U            | 0         | 1        | U              | U             | 1              |