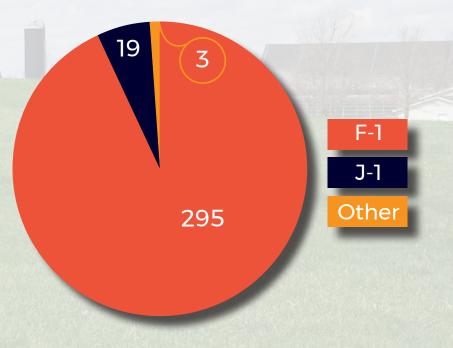

|              | 1           |
| West Bank            | 0          | 3         | 0        | 0          | 0            | 3           |
| Female               | -          | 1         | -        | -          | -            | 1           |
| Male                 | -          | 2         | -        | -          | -            | 2           |
| Yemen                | 0          | 1         | 1        | 0          | 0            | 2           |
| Female               | -          | -         | -        | -          | -            | 0           |
| Male                 | -          | 1         | 1        | -          | -            | 2           |
| Grand Total          | 51         | 198       | 68       | 0          | 0            | 317         |

#### 2018 ENROLLMENT BY VISA TYPE



#### ENROLLMENT BY REGION - CANADA & OCEANIA



#### ENROLLMENT BY REGION - CANADA & OCEANIA

|             | Bachelor's | Doctorate  | Master's | Non-Degree | Professional | Grand Total |
|-------------|------------|------------|----------|------------|--------------|-------------|
| All         | 51         | 43         | 17       | 23         | 2            | 136         |
| Female      | 14         | 15         | 6        | 10         | 1            | 46          |
| Male        | 37         | 28         | Jus      | 13         |              | 90          |
| EX A.Y      | A          | the second | - Water  | 12/54      | N Watthe     | AND Server  |
| Country     | Bachelor's | Doctorate  | Master's | Non-Degree | Professional | Grand Total |
| Australia   | 11         | 6