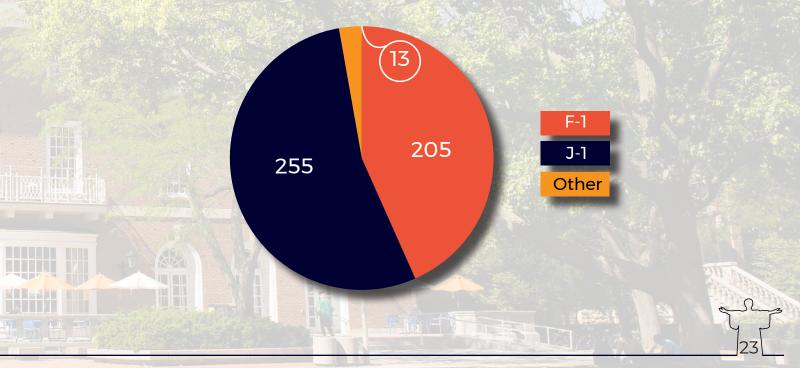

| -                | -           | -                                        | 1          |
| Male           | 2          | 1 1 1     |                  |             | 1                                        | 3          |
| United Kingdom | 5          | 13        | 5                | 26          | 0                                        | 49         |
| Female         | 2          | 5         | 1                | 12          | -                                        | 20         |
| Male           | 3          | 8         | 4                | 14          |                                          | 29         |
| Grand Total    | 38         | 147       | 39               | 238         | 11                                       | 473        |

#### 2018 ENROLLMENT BY VISA TYPE



#### **ENROLLMENT BY REGION - LATIN AMERICA**



1 may

## ENROLLMENT BY REGION - LATIN AMERICA

|        | Bachelor's | Doctorate | Master's | Non-Degree | Professional | Grand Total |
|--------|------------|-----------|----------|------------|--------------|-------------|
| All    | 46         | 166       | 88       | 17         | 0            | 317         |
| Female | 15         | 63        | 30       | 10         | 0            | 118         |
| Male   | 31         | 103       | 58       | 7          | 0            | 199         |

| Country            | Bachelor's | Doctorate | Master's | Non-Degree | Professional | Total |
|--------------------|------------|-----------|----------|------------|--------------|-------|
| Antigua            | _          | -         | •        | -