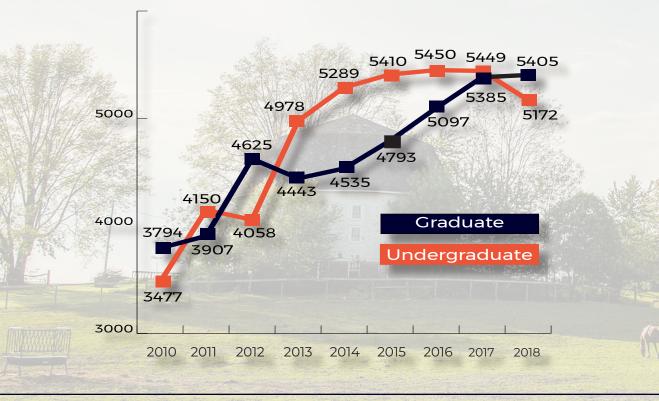

Our campus welcomed 3,243 new international students this fall. The top three countries represented were consistent with last year, as China (1,649), India (427) and South Korea (282) accounted for 73% of our new student population. This year, new graduate students outnumbered new undergraduate students for the first time since 2007, with 1,648 (51%) and 1,595 (49%), respectively. The number of enrolled international students is the second highest the campus has ever seen, with fall 2018's number of 10,577 topped only by last year's 10,834. Graduate students account for approximately 51.1% (5,405) of this international enrollment, the first time they have outnumbered undergraduate students since 2012. Undergraduate students make up 48.9% (5,172) of the international student enrollment, which means both populations are over 5,000 for the third consecutive year.

#### INTERNATIONAL STUDENT HISTORICAL ENROLLMENT

#### HISTORICAL ENROLLMENT BY LEVEL

#### INTERNATIONAL STUDENT HISTORICAL ENROLLMENT

HISTORICAL ENROLLMENT BY GENDER