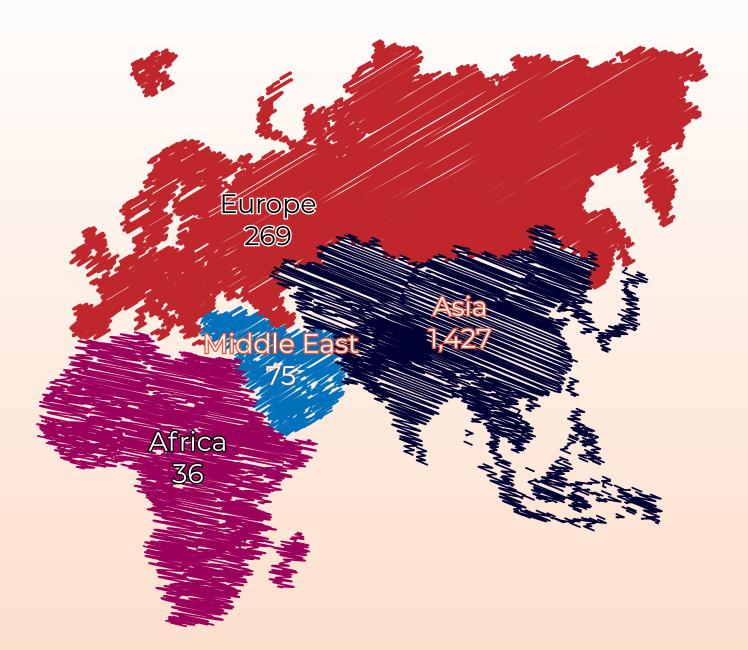

#### INTERNATIONAL STUDENTS BY REGION

6

Our students represent 116 countries, and increase of 3 from last year, with 87% of students coming from Asia which is consistent with 2017. The top five countries of origin are: China (5,725), India (1,458), South Korea (1,002), Taiwan (347), and Indonesia (139). From July 2017 through June 2018, the UIUC welcomed 2,012 international faculty and staff to its campus, the fourth consecutive year this number has exceeded 2,000. 26% were working and researching in Liberal Arts and Sciences, followed by 22% in Engineering, and another 8% in Agricultural, Consumer, and Environmental Sciences. The most represented country was China, with 961 faculty and staff, followed by India (177), South Korea (147), and Brazil (86).