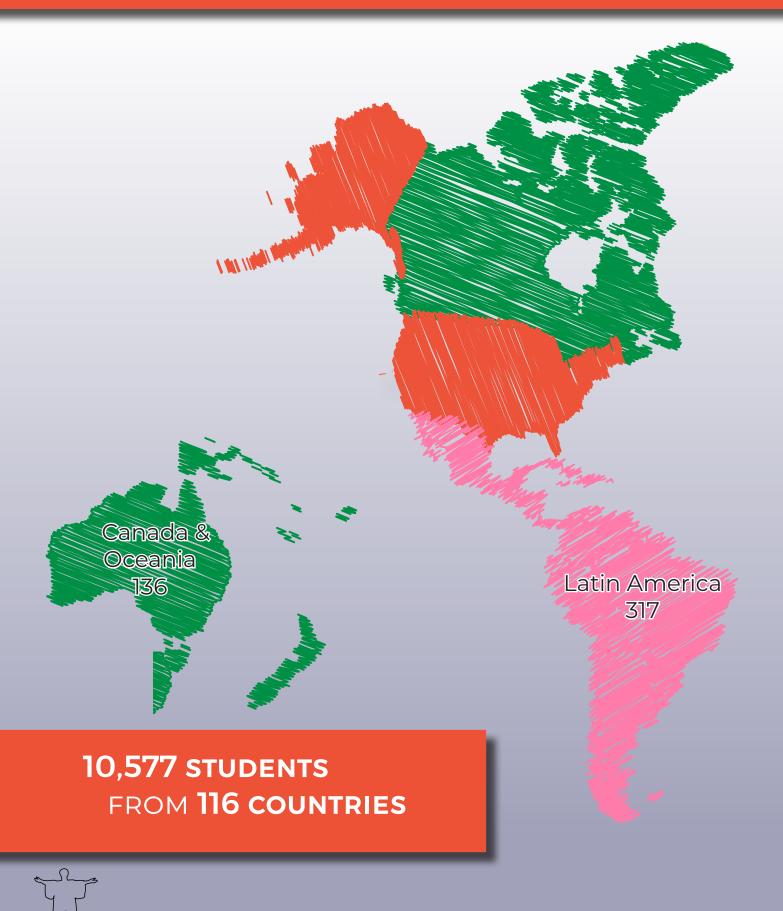

Our students represent 116 countries, and increase of 3 from last year, with 87% of students coming from Asia which is consistent with 2017. The top five countries of origin are: China (5,725), India (1,458), South Korea (1,002), Taiwan (347), and Indonesia (139). From July 2017 through June 2018, the UIUC welcomed 2,012 international faculty and staff to its campus, the fourth consecutive year this number has exceeded 2,000. 26% were working and researching in Liberal Arts and Sciences, followed by 22% in Engineering, and another 8% in Agricultural, Consumer, and Environmental Sciences. The most represented country was China, with 961 faculty and staff, followed by India (177), South Korea (147), and Brazil (86).

#### INTERNATIONAL STUDENTS BY REGION

6