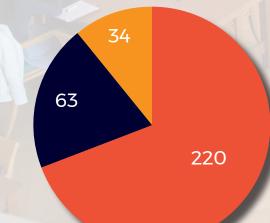

## ENROLLMENT BY REGION - AFRICA

|                | Bachelor's D | octorate       | Master's  | Non-Degree    | Professional       | Total |
|----------------|--------------|----------------|-----------|---------------|--------------------|-------|
| AII            | 13           | 61             | 41        | 5             | 0                  | 120   |
| Female         | 5            | 15             | 13        | 1             | 0                  | 34    |
| Male           | 8            | 46             | 28        | 4             | 0                  | 86    |
|                |              |                |           |               |                    | 24    |
| Country        | Bachelor's   | Doctorat       | e Master  | 's Non-degree | Professional       | Total |
| Igeria         | 0            | 1              | 0         | 0             | 0                  | 1     |
| Female         | -            | -              | -         | -             | -                  | 0     |
| Male           | N. T. I.     | R Ver A        | 学物一       | Regularian -  |                    | 1     |
| enin           | 0            | 5              | 0         | 0             | 0                  | 5     |
| Female         | -            | -              | -         | -             | -                  | 0     |
| Male           |              | 5              | 1995 - N  |               | -                  | 5     |
| urkina Faso    | 0            | 1              | 0         | 0             | 0                  | 1     |
| Female         | -            | -              | -         | -             | -                  | 0     |
| Male           | -            | 7              |           |               | - All Providence - | - 1-  |
| ongo (Kinshasa |              | 0              | 2         | 0             | 0                  | 4     |
| Female         | 1            | -              | -         | -             | -                  | 1     |
| Male           | 1            | -              | 2         |               |                    | 3     |
| gypt           | 3            | 24             | 6         | 2             | 0                  | 35    |
| Female         | 1            | 3              | 3         | 1             | -                  | 8     |
| Male           | 2            | 21             | 3         |               |                    | 27    |
| ritrea         | 1            | 0              | 0         | 0             | 0                  | 1     |
| Female<br>Male | -            | -              |           | -             | -                  | 0     |
| thiopia        | 0            | 1              | 0         | 0             | 0                  | 1     |
| Female         | 0            | 1              | U         | U             | U                  | 1     |
| Male           |              |                | -         |               | -                  | 0     |
| ihana          | 0            | 3              | 4         | 0             | 0                  | 7     |
| Female         |              | 1              |           | _             | -                  | 1     |
| Male           |              | 2              | 4         |               | 14                 | 6     |
| ienya          | 0            | 5              | 2         | 0             | 0                  | 7     |
| Female         | -            | 3              | 1         | -             | -                  | 4     |
| Male           |              | 2              | · 1       | Att .         |                    | 3     |
| ibya           | 1            | 1              | 0         | 0             | 0                  | 2     |
| Female         | -            | 1              | -         | -             | -                  | 1     |
| Male           |              |                | - 1       | H 1489-91-8   |                    | 1     |
| 1alawi         | 0            | 0              | 1         | 0             | 0                  | 1     |
| Female         | -            | -              | -         | -             | -                  | 0     |
| Male           |              | 18 2           | 1         |               |                    | 1     |
| lauritius      | 0            | 1              | 0         | 0             | 0                  | 1     |
| Female         | -            | -              | -         | -             | -                  | 0     |
| Male           | 222          | < <u>n</u> ∈ 1 | - 7       |               |                    | ", 1  |
| lorocco        | 0            | 1              | 0         | 1             | 0                  | 2     |
| Female         | -            | -              | -         | -             | -                  | 0     |
| Male           |              | 1              | 5.8 1 1 1 | 1             |                    | 2     |