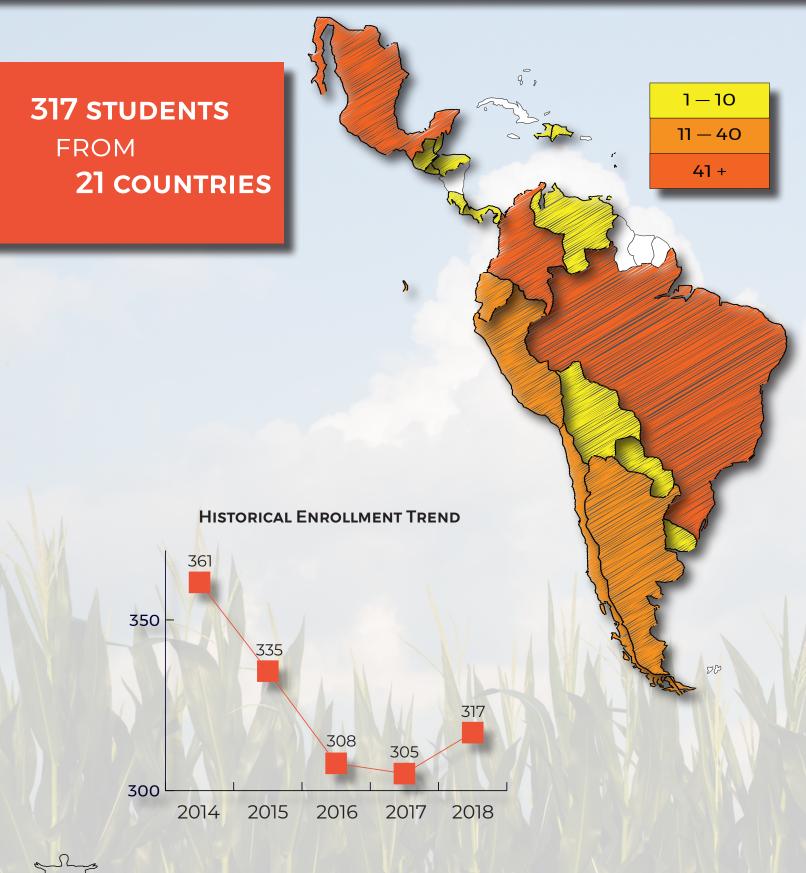

| 1          |
| Male           | 2          | 1 1 1     |                  |             | 1                                        | 3          |
| United Kingdom | 5          | 13        | 5                | 26          | 0                                        | 49         |
| Female         | 2          | 5         | 1                | 12          | -                                        | 20         |
| Male           | 3          | 8         | 4                | 14          |                                          | 29         |
| Grand Total    | 38         | 147       | 39               | 238         | 11                                       | 473        |

#### 2018 ENROLLMENT BY VISA TYPE



#### **ENROLLMENT BY REGION - LATIN AMERICA**



1 may

## ENROLLMENT BY REGION - LATIN AMERICA

|        | Bachelor's | Doctorate | Master's | Non-Degree | Professional | Grand Total |
|--------|------------|-----------|----------|------------|--------------|-------------|
| All    | 46         | 166       | 88       | 17         | 0            | 317         |
| Female | 15         | 63        | 30       | 10         | 0            | 118         |
| Male   | 31         | 103       | 58       | 7          | 0            | 199         |

| Country            | Bachelor's | Doctorate | Master's | Non-Degree | Professional | Total |
|--------------------|------------|-----------|----------|------------|--------------|-------|
| Antigua            | _          | -         | •        | -          | -            | _     |
| and Barbuda