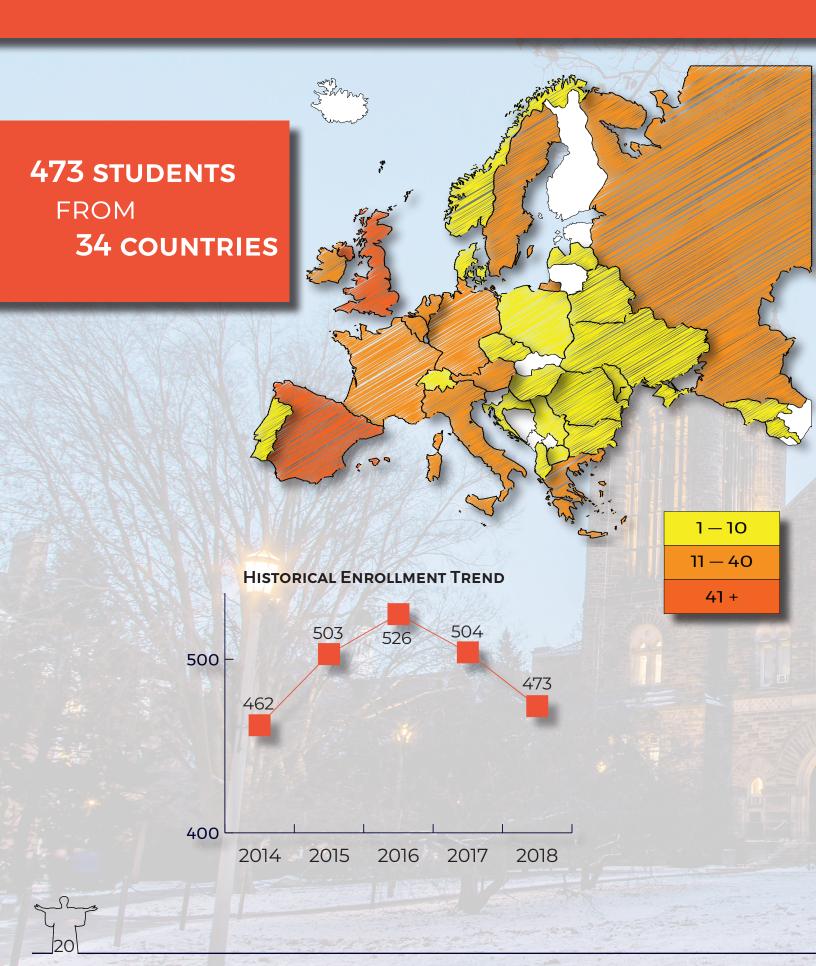

#### 2018 ENROLLMENT BY VISA TYPE

|                 | Bachelor's I | Doctorate | Master's | Non-Degree     | Professional  | Grand Tota     |
|-----------------|--------------|-----------|----------|----------------|---------------|----------------|
| AII             | 38           | 147       | 39       | 238            | 11            | 473            |
| emale           | 10           | 64        | 21       | 104            | 9             | 208            |
| /ale            | 28           | 83        | 18       | 134            | 2             | 265            |
|                 | ALX/         | A ALT     |          |                | - ANN 1120 12 | 18: 11. cm     |
| Country         | Bachelor's   | Doctorate | Master's | Non-Degree     | Professional  | Total          |
| Ibania          | Ο            | 2         | 0        | 0              | ο             | 2              |
| Female          | -            | 2         | -        | -              | -             | 2              |
| Male            | 1 10         | 202-50    |          |                |               | 0              |
| ndorra          | 0            | 0         | 0        | 1<br>1         | 0             | 1              |
| Female          | -            | -         | -        | -              | -             | 0              |
| Male            | NAST X-LAN   |           | the Star |                | 0             | 2. 1.3         |
| rmenia          | 2            | 2         | 0        | 0              | 0             | 4              |
| Female          | 1            | 1         | -        | -              | -             | 2              |
| Male            | × 1          |           | 110-2    |                |               | 2              |
| ustria          | 1            | 3         | 1        | 25             | 0             | 30             |
| Female          | -            | 3         | 1        | 9              | -             | 13             |
| Male            | 1            | - /       | -/       | 16             |               | 17             |
| elarus          | 0            | 2         | 1        | 0              | 0             | 3              |
| Female          | -            | 2         | 1        | -              | -             | 3              |
| Male<br>Belgium |              | 0<br>0    |          | 5              |               | 0              |
| Female          | 3            | U         | 0        | <b>10</b><br>6 | 0             | <b>13</b><br>6 |
| Male            | 3            |           |          | 4              |               | 0              |
| Bulgaria        | 0            | 4         | 0        | 0              | 0             | <u> </u>       |
| Female          | -            | 2         |          | -              | -             | 2              |
| Male            |              | 2         |          |                |               | 2              |
| roatia          | 2            | 1         | 0        | 0              | 0             | 3              |
| Female          | 1            | 1         | -        | -              | -             | 2              |
| Male            | 1            | - A       |          |                |               | N. 1           |
| yprus           | 0            | 2         | 0        | 0              | 0             | 2              |
| Female          | -            | -         | -        | -              | -             | 0              |
| Male            | Weiter -     | 2         |          |                |               | 2              |
| zech Republic   | 1            | 0         | 0        | 1              | 0             | 2              |
| Female          | 1            | -         | -        | -              | -             | 1              |
| Male            |              |           | - 10     | 1              |               | 1.             |
| enmark          | 0            | 1         | 0        | 8              | 0             | 9              |
| Female          | -            | -         | -        | 2              | -             | 2              |
| Male            | -            | 1         |          | 6              |               | 7              |
| rance           | 2            | 11        | 6        | <b>19</b>      | 1             | <b>39</b>      |
| Female<br>Male  | - 2          | 5         | 3        | 12<br>7        | 1             | 21<br>18       |
|                 | 0            | 0         | 3        | 0              | 0             | 18             |
| Female          | U            | 0         | 1        | U              | U             | 1              |