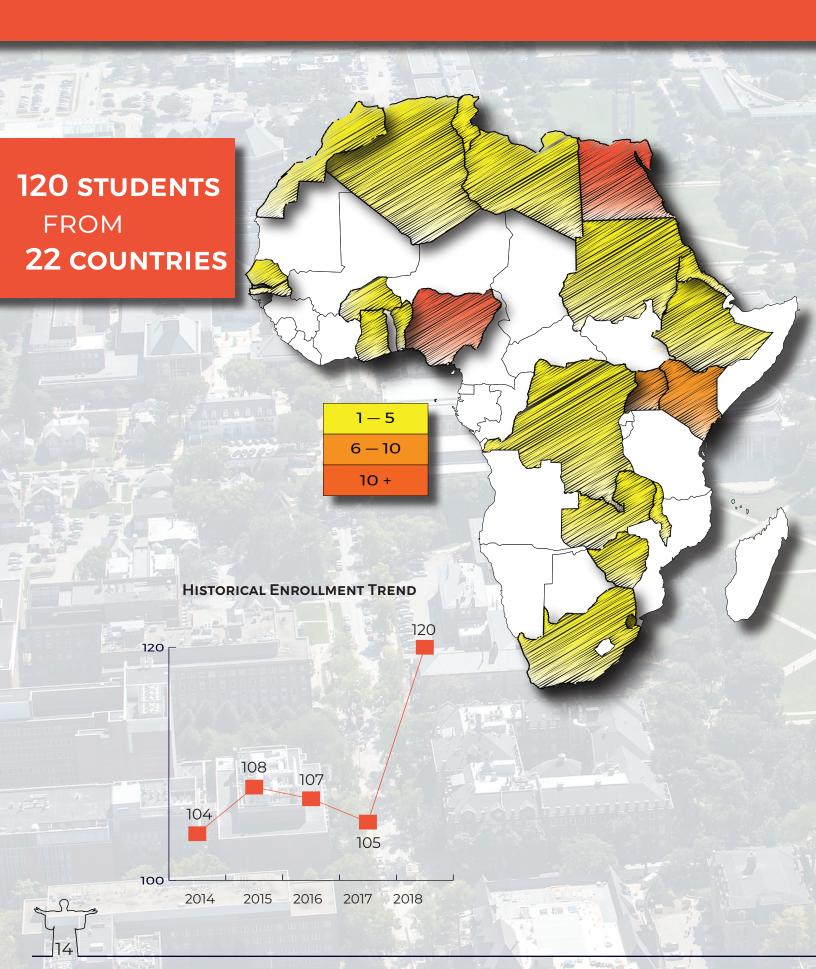

#### **ENROLLMENT BY REGION - AFRICA**

## ENROLLMENT BY REGION - AFRICA

|                | Bachelor's D | octorate       | Master's  | Non-Degree    | Professional       | Total |
|----------------|--------------|----------------|-----------|---------------|--------------------|-------|
| AII            | 13           | 61             | 41        | 5             | 0                  | 120   |
| Female         | 5            | 15             | 13        | 1             | 0                  | 34    |
| Male           | 8            | 46             | 28        | 4             | 0                  | 86    |
|                |              |                |           |               |                    | 24    |
| Country        | Bachelor's   | Doctorat       | e Master  | 's Non-degree | Professional       | Total |
| Igeria         | 0            | 1              | 0         | 0             | 0                  | 1     |
| Female         | -            | -              | -         | -             | -                  | 0     |
| Male           | N. T. I.     | R Ver A        | 学物一       | Regularian -  |                    | 1     |
| enin           | 0            | 5              | 0         | 0             | 0                  | 5     |
| Female         | -            | -              | -         | -             | -                  | 0     |
| Male           |              | 5              | 1995 - N  |               | -                  | 5     |
| urkina Faso    | 0            | 1              | 0         | 0             | 0                  | 1     |
| Female         | -            | -              | -         | -             | -                  | 0     |
| Male           | -            | 7              |           |               | - All Providence - | - 1-  |
| ongo (Kinshasa |              | 0              | 2         | 0             | 0                  | 4     |
| Female         | 1            | -              | -         | -             | -                  | 1     |
| Male           | 1            | -              | 2         |               |                    | 3     |
| gypt           | 3            | 24             | 6         | 2             | 0                  | 35    |
| Female         | 1            | 3              | 3         | 1             | -                  | 8     |
| Male           | 2            | 21             | 3         |               |                    | 27    |
| ritrea         | 1            | 0              | 0         | 0             | 0                  | 1     |
| Female<br>Male | -            | -              |           | -             | -                  | 0     |
| thiopia        | 0            | 1              | 0         | 0             | 0                  | 1     |
| Female         | 0            | 1              | U         | U             | U                  | 1     |
| Male           |              |                | -         |               | -                  | 0     |
| ihana          | 0            | 3              | 4         | 0             | 0                  | 7     |
| Female         |              | 1              |           | _             | -                  | 1     |
| Male           |              | 2              | 4         |               | 14                 | 6     |
| ienya          | 0            | 5              | 2         | 0             | 0                  | 7     |
| Female         | -            | 3              | 1         | -             | -                  | 4     |
| Male           |              | 2              | · 1       | Att .         |                    | 3     |
| ibya           | 1            | 1              | 0         | 0             | 0                  | 2     |
| Female         | -            | 1              | -         | -             | -                  | 1     |
| Male           |              |                | - 1       | H 1489-91-8   |                    | 1     |
| 1alawi         | 0            | 0              | 1         | 0             | 0                  | 1     |
| Female         | -            | -              | -         | -             | -                  | 0     |
| Male           |              | 18 2           | 1         |               |                    | 1     |
| lauritius      | 0            | 1              | 0         | 0             | 0                  | 1     |
| Female         | -            | -              | -         | -             | -                  | 0     |
| Male           | 222          | < <u>n</u> ∈ 1 | - 7       |               |                    | ", 1  |
| lorocco        | 0            | 1              | 0         | 1             | 0                  | 2     |
| Female         | -            | -              | -         | -             | -                  | 0     |
| Male           |              | 1              | 5.8 1 1 1 | 1             |                    | 2     |

#### ENROLLMENT BY REGION - AFRICA

| Country      | Bachelor's | Doctorate | Master's | Non-degree | Professional | Total |
|--------------|------------|-----------|----------|------------|--------------|-------|
| Nigeria      | 5          | 10        | 18       | 0          | 0            | 33    |
| Female       | 3          | 2         | 6        | -          | -            | 11    |
| Male         | 2          | 8         | 12       | -          | JET 1        | 22    |
| Senegal      | 1          | 1         | 0        | 0          | 0            | 2     |
| Female       | -          | -         | -        | -          | -            | 0     |
| Male         | 1          | 1         | -        | 11-1-1     |              | 2     |
| South Africa | 0          | 3         | 0        | 0          | 0            | 3     |
| Female       | -          | 1         | -        | -          | -            | 1     |
| Male         | -          | 2         | 100      | -          | -            | 2     |
| Sudan        | 0          | 0         | 2        | 0          | 0            | 2     |
| Female       | -          | -         | 1        | -          | -            | 1     |
| Male         | Section 2  | -         | 1        | -          | -            | 1     |
| Swaziland    | 0          | 0         | 1        | 0          | 0            | 1     |
| Female       | -          | -         | 1        | -          | -            | 1     |
| Male         |            | -         | -        | -          | -            | 0     |
| Tunisia      | 0          | 1         | 0        | 2          | 0            | 3     |
| Female       | -          | 1         | -        | -          | -            | 1     |
| Male         | Letter and | -         | -        | 2          |              | 2     |
| Uganda       | 0          | 2         | 4        | 0          | 0            | 6     |
| Female       | -          | 1         | 1        | -          | -            | 2     |
| Male         |            | 1         | 3        | -          | -            | 4     |
| Zambia       | 0          | 0         | 1        | 0          | 0            | 1     |
| Female       | -          | -         | -        | -          | -            | 0     |
| Male         |            | -         | 1        |            | -            | 1     |
| Zimbabwe     | 0          | 1         | 0        | 0          | 0            | 1     |
| Female       | -          | 1         | -        | -          | -            | 1     |
| Male         | -          | -         | -        | -          | - 6          | 0     |
| Grand Total  | 13         | 61        | 41       | 5          | 0            | 120   |

#### 9,213 STUDENTS FROM 21 COUNTRIES