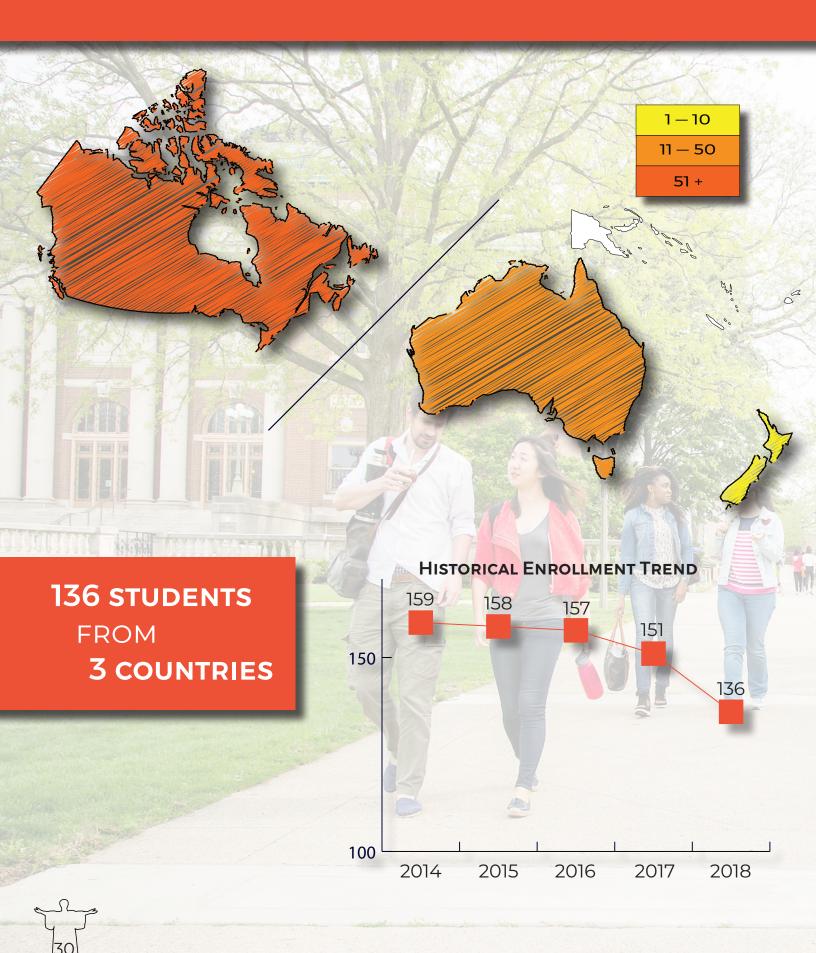

t Bank            | 0          | 3         | 0        | 0          | 0            | 3           |
| Female               | -          | 1         | -        | -          | -            | 1           |
| Male                 | -          | 2         | -        | -          | -            | 2           |
| Yemen                | 0          | 1         | 1        | 0          | 0            | 2           |
| Female               | -          | -         | -        | -          | -            | 0           |
| Male                 | -          | 1         | 1        | -          | -            | 2           |
| Grand Total          | 51         | 198       | 68       | 0          | 0            | 317         |

#### 2018 ENROLLMENT BY VISA TYPE



#### ENROLLMENT BY REGION - CANADA & OCEANIA



#### ENROLLMENT BY REGION - CANADA & OCEANIA

|             | Bachelor's | Doctorate  | Master's | Non-Degree | Professional | Grand Total |
|-------------|------------|------------|----------|------------|--------------|-------------|
| All         | 51         | 43         | 17       | 23         | 2            | 136         |
| Female      | 14         | 15         | 6        | 10         | 1            | 46          |
| Male        | 37         | 28         | Jus      | 13         |              | 90          |
| EX A.Y      | A          | the second | - Water  | 12/54      | N Watthe     | AND Server  |
| Country     | Bachelor's | Doctorate  | Master's | Non-Degree | Professional | Grand Total |
| Australia   | 11         | 6          | 2        | 20         | 1            | 40