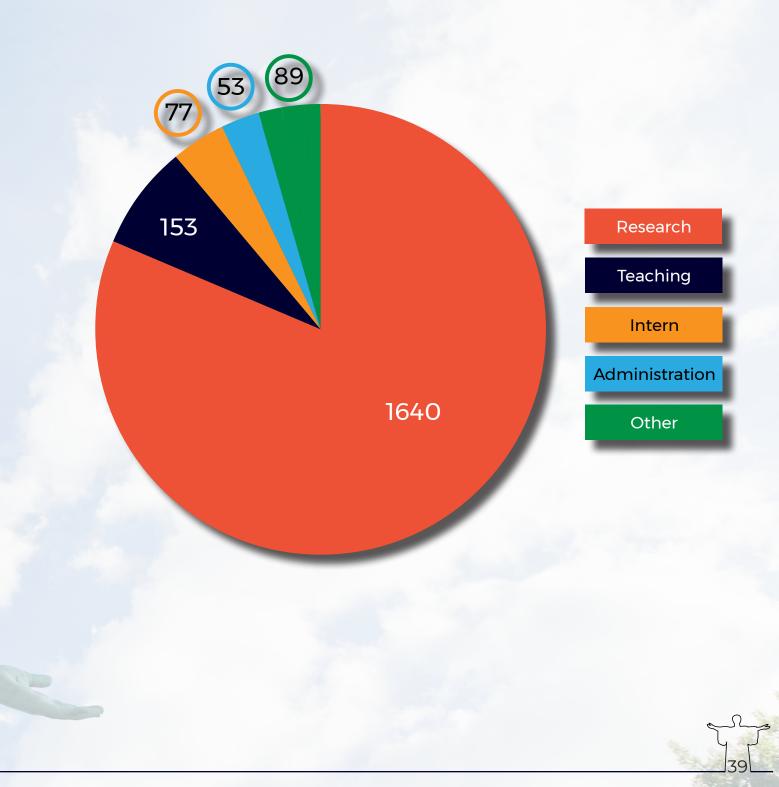

Our students represent 116 countries, and increase of 3 from last year, with 87% of students coming from Asia which is consistent with 2017. The top five countries of origin are: China (5,725), India (1,458), South Korea (1,002), Taiwan (347), and Indonesia (139). From July 2017 through June 2018, the UIUC welcomed 2,012 international faculty and staff to its campus, the fourth consecutive year this number has exceeded 2,000. 26% were working and researching in Liberal Arts and Sciences, followed by 22% in Engineering, and another 8% in Agricultural, Consumer, and Environmental Sciences. The most represented country was China, with 961 faculty and staff, followed by India (177), South Korea (147), and Brazil (86).