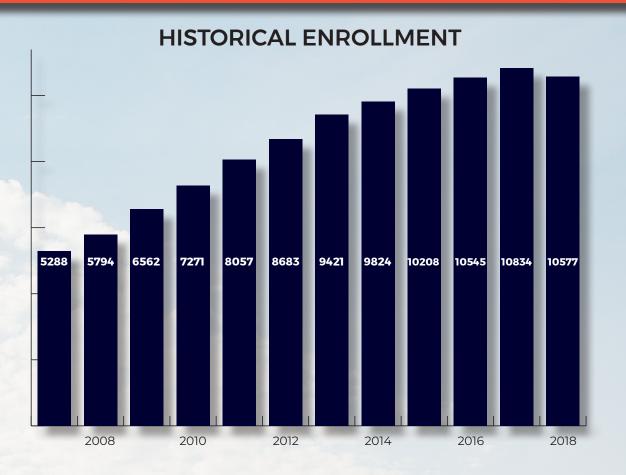

Our campus welcomed 3,243 new international students this fall. The top three countries represented were consistent with last year, as China (1,649), India (427) and South Korea (282) accounted for 73% of our new student population. This year, new graduate students outnumbered new undergraduate students for the first time since 2007, with 1,648 (51%) and 1,595 (49%), respectively. The number of enrolled international students is the second highest the campus has ever seen, with fall 2018's number of 10,577 topped only by last year's 10,834. Graduate students account for approximately 51.1% (5,405) of this international enrollment, the first time they have outnumbered undergraduate students since 2012. Undergraduate students make up 48.9% (5,172) of the international student enrollment, which means both populations are over 5,000 for the third consecutive year.

#### TOTAL INTERNATIONAL STUDENT ENROLLMENT

#### INTERNATIONAL STUDENT HISTORICAL ENROLLMENT