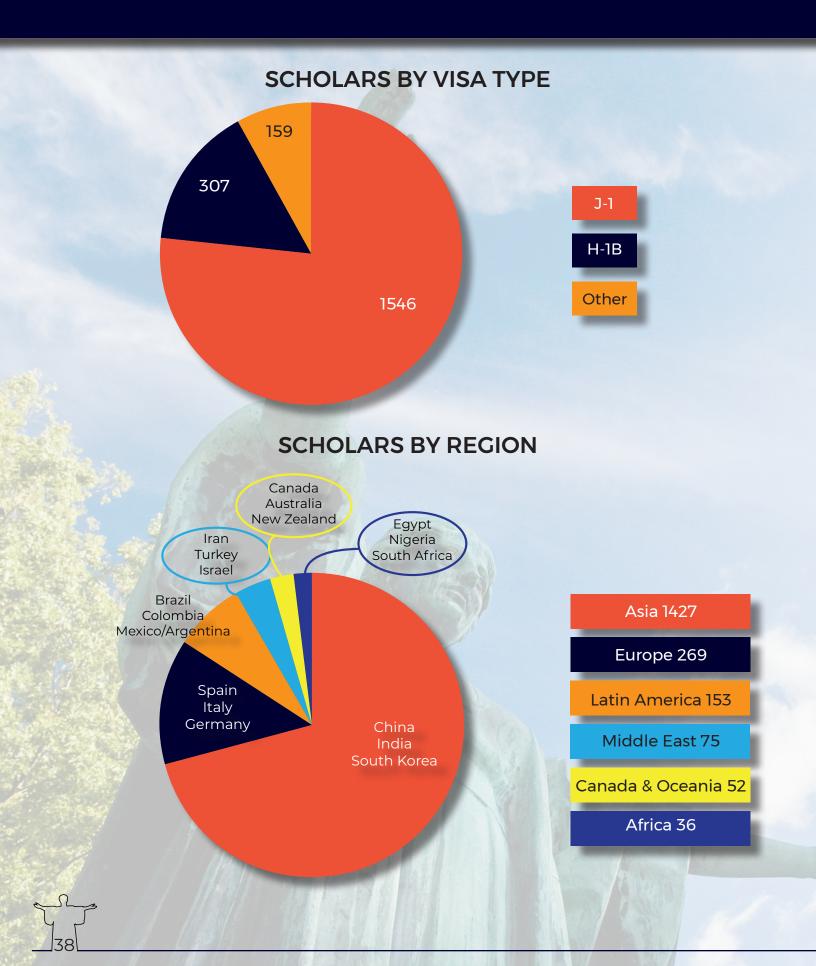

Our students represent 116 countries, and increase of 3 from last year, with 87% of students coming from Asia which is consistent with 2017. The top five countries of origin are: China (5,725), India (1,458), South Korea (1,002), Taiwan (347), and Indonesia (139). From July 2017 through June 2018, the UIUC welcomed 2,012 international faculty and staff to its campus, the fourth consecutive year this number has exceeded 2,000. 26% were working and researching in Liberal Arts and Sciences, followed by 22% in Engineering, and another 8% in Agricultural, Consumer, and Environmental Sciences. The most represented country was China, with 961 faculty and staff, followed by India (177), South Korea (147), and Brazil (86).