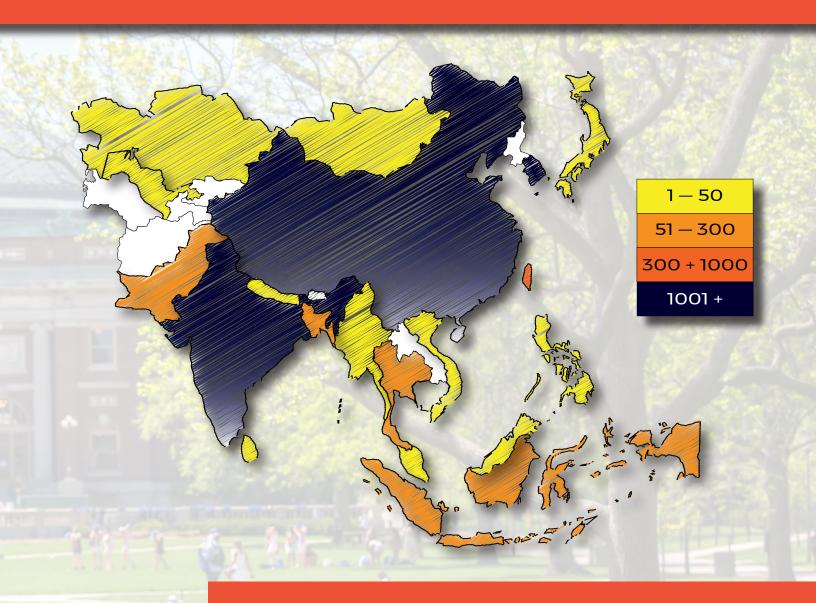

#### **ENROLLMENT BY REGION - ASIA**

#### 9,213 STUDENTS FROM 21 COUNTRIES

#### ENROLLMENT BY REGION - ASIA

|         |      |      | Master's | Non-Degree | Professional | Total |
|---------|------|------|----------|------------|--------------|-------|
| All     | 4584 | 1904 | 2577     | 114        | 34           | 9213  |
| Female  | 1748 | 722  | 1194     | 57         | 19           | 3740  |
| Male    | 2835 | 1182 | 1381     | 57         | 15           | 5470  |
| Unknown | 1    | 0    | 2        | 0          | 0            | 3     |