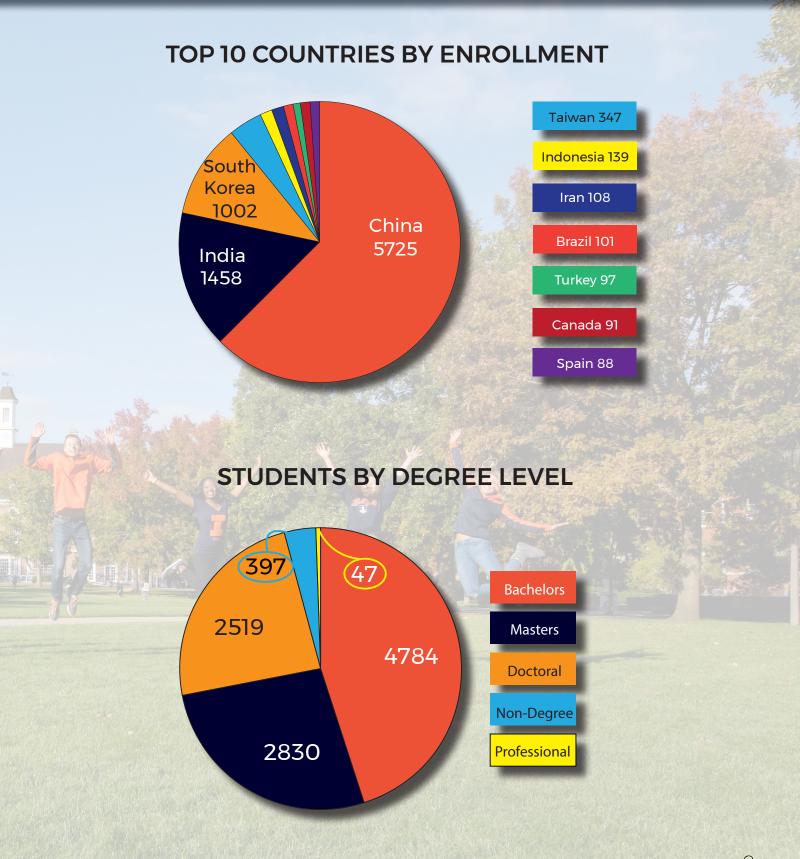

Our campus welcomed 3,243 new international students this fall. The top three countries represented were consistent with last year, as China (1,649), India (427) and South Korea (282) accounted for 73% of our new student population. This year, new graduate students outnumbered new undergraduate students for the first time since 2007, with 1,648 (51%) and 1,595 (49%), respectively. The number of enrolled international students is the second highest the campus has ever seen, with fall 2018's number of 10,577 topped only by last year's 10,834. Graduate students account for approximately 51.1% (5,405) of this international enrollment, the first time they have outnumbered undergraduate students since 2012. Undergraduate students make up 48.9% (5,172) of the international student enrollment, which means both populations are over 5,000 for the third consecutive year.

Our students represent 116 countries, and increase of 3 from last year, with 87% of students coming from Asia which is consistent with 2017. The top five countries of origin are: China (5,725), India (1,458), South Korea (1,002), Taiwan (347), and Indonesia (139). From July 2017 through June 2018, the UIUC welcomed 2,012 international faculty and staff to its campus, the fourth consecutive year this number has exceeded 2,000. 26% were working and researching in Liberal Arts and Sciences, followed by 22% in Engineering, and another 8% in Agricultural, Consumer, and Environmental Sciences. The most represented country was China, with 961 faculty and staff, followed by India (177), South Korea (147), and Brazil (86).