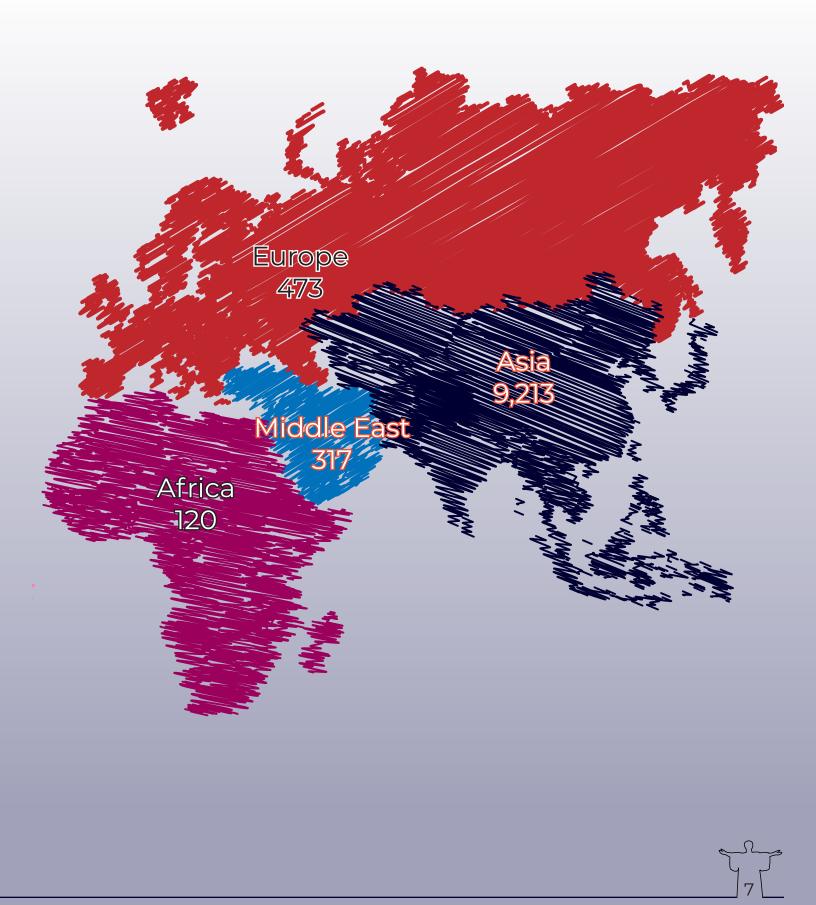

Our students represent 116 countries, and increase of 3 from last year, with 87% of students coming from Asia which is consistent with 2017. The top five countries of origin are: China (5,725), India (1,458), South Korea (1,002), Taiwan (347), and Indonesia (139). From July 2017 through June 2018, the UIUC welcomed 2,012 international faculty and staff to its campus, the fourth consecutive year this number has exceeded 2,000. 26% were working and researching in Liberal Arts and Sciences, followed by 22% in Engineering, and another 8% in Agricultural, Consumer, and Environmental Sciences. The most represented country was China, with 961 faculty and staff, followed by India (177), South Korea (147), and Brazil (86).

#### INTERNATIONAL STUDENTS BY REGION

6