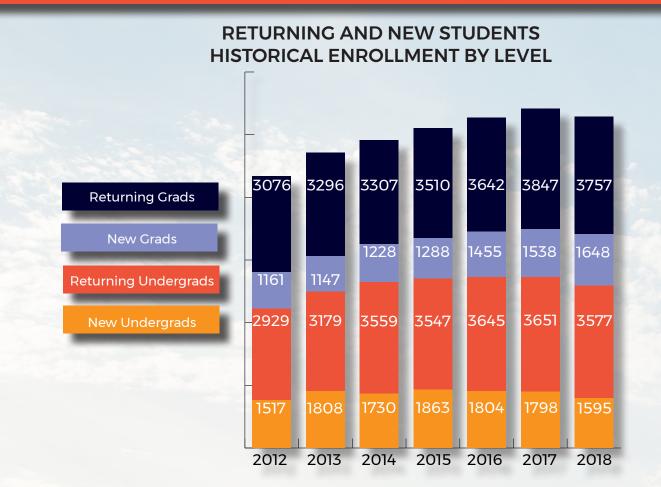

Our campus welcomed 3,243 new international students this fall. The top three countries represented were consistent with last year, as China (1,649), India (427) and South Korea (282) accounted for 73% of our new student population. This year, new graduate students outnumbered new undergraduate students for the first time since 2007, with 1,648 (51%) and 1,595 (49%), respectively. The number of enrolled international students is the second highest the campus has ever seen, with fall 2018's number of 10,577 topped only by last year's 10,834. Graduate students account for approximately 51.1% (5,405) of this international enrollment, the first time they have outnumbered undergraduate students since 2012. Undergraduate students make up 48.9% (5,172) of the international student enrollment, which means both populations are over 5,000 for the third consecutive year.

#### INTERNATIONAL STUDENT HISTORICAL ENROLLMENT

#### HISTORICAL ENROLLMENT BY LEVEL