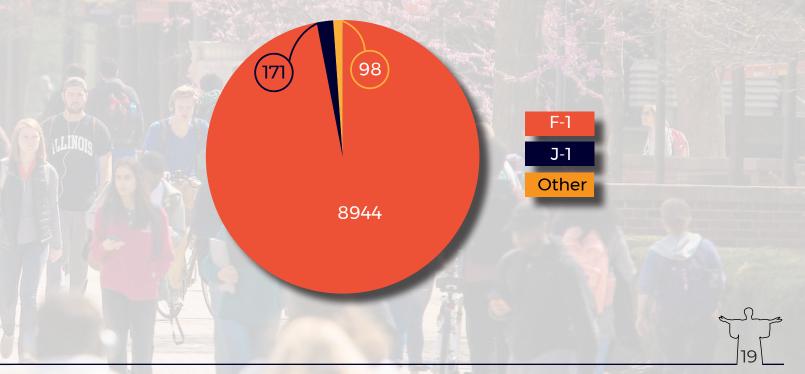

|
| Male        | 17            | 7         | 10       |              |                | 34    |
| Uzbekistan  | 0             | 1         | 0        | 0            | 0              | 1     |
| Female      | -             | -         | -        | -            | -              | -     |
| Male        | *A.P 1. (2.8) | 1         | WARE THE | CARD TO CAR  | A Sherry and   |       |
| Vietnam     | 13            | 25        | 9        | 1            | 0              | 48    |
| Female      | 4             | 9         | 5        | 1            | -              | 19    |
| Male        | 9             | 16        | 4        |              |                | 29    |
| Grand Total | 4584          | 1904      | 2577     | 114          | 34             | 9213  |

#### 2018 ENROLLMENT BY VISA TYPE





|                 | Bachelor's I | Doctorate | Master's | Non-Degree     | Professional  | Grand Tota     |
|-----------------|--------------|-----------|----------|----------------|---------------|----------------|
| AII             | 38           | 147       | 39       | 238            | 11            | 473            |
| emale           | 10           | 64        | 21       | 104            | 9             | 208            |
| /ale            | 28           | 83        | 18       | 134            | 2             | 265            |
|                 | ALX/         | A ALT     |          |                | - ANN 1120 12 | 18: 11. cm     |
| Country         | Bachelor's   | Doctorate | Master's | Non-Degree     | Professional  | Total          |
| Ibania          | Ο            | 2