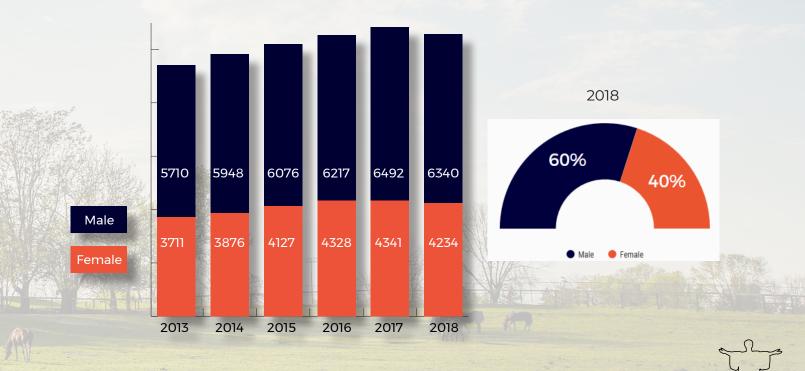

#### TOTAL ENROLLMENT BY COLLEGE AND GENDER

| Engineering                    | 381 <mark>0</mark> | F 821 M 2989  |                                                                                                                  |      |   |
|--------------------------------|--------------------|---------------|------------------------------------------------------------------------------------------------------------------|------|---|
| Liberal Arts and Sciences      | 3061               | F 1401 M 1659 | 1 Unkr                                                                                                           | nown |   |
| Business                       | 11 <mark>40</mark> | F 696 M 442   | 2 Unki                                                                                                           | nown |   |
| General Studies                | 856                | F 327 M 529   |                                                                                                                  |      |   |
| Fine and Applied Arts          | 502                | F 294 M 208   |                                                                                                                  | -    |   |
| ACES                           | 414                | F 220 M 194   | 10                                                                                                               |      |   |
| Information Sciences           | 301                | F 163 M 138   |                                                                                                                  |      |   |
| Law                            | 101                | F 60 M 41     | Female                                                                                                           | Mala |   |
| Applied Health Sciences        | 94                 | F 44 M 50     |                                                                                                                  | Male |   |
| Education                      | 92                 | F 66 M 26     | 4234                                                                                                             | 6340 | X |
| Media                          | 89                 | F 58 M 31     |                                                                                                                  |      |   |
| Labor and Employment Relations | 74                 | F 56 M 18     |                                                                                                                  |      |   |
| Veterinary Medicine            | 29                 | F 18 M 11     | and the second |      |   |
| Social Work                    | 14                 | F 10 M 4      | 1 1                                                                                                              |      |   |
|                                |                    |               |                                                                                                                  |      |   |

#### INTERNATIONAL STUDENT HISTORICAL ENROLLMENT

HISTORICAL ENROLLMENT BY GENDER