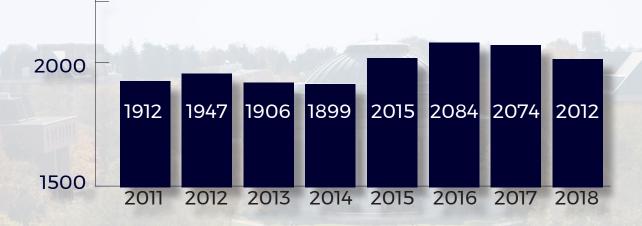

Our students represent 116 countries, and increase of 3 from last year, with 87% of students coming from Asia which is consistent with 2017. The top five countries of origin are: China (5,725), India (1,458), South Korea (1,002), Taiwan (347), and Indonesia (139). From July 2017 through June 2018, the UIUC welcomed 2,012 international faculty and staff to its campus, the fourth consecutive year this number has exceeded 2,000. 26% were working and researching in Liberal Arts and Sciences, followed by 22% in Engineering, and another 8% in Agricultural, Consumer, and Environmental Sciences. The most represented country was China, with 961 faculty and staff, followed by India (177), South Korea (147), and Brazil (86).