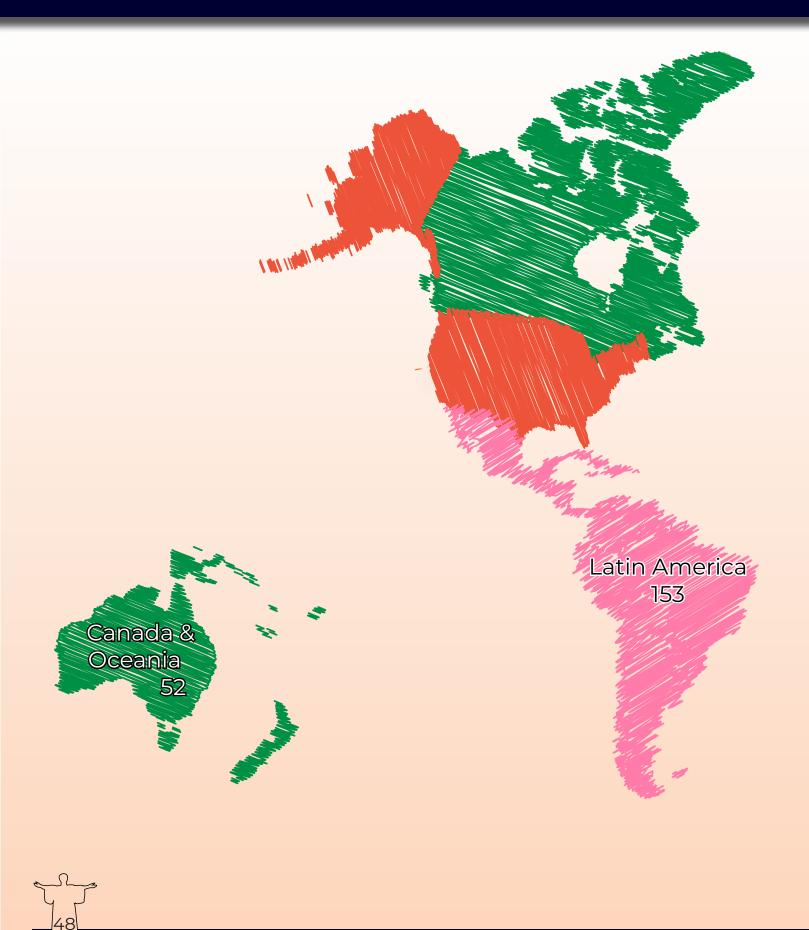

#### INTERNATIONAL STUDENTS BY REGION

6

Our students represent 116 countries, and increase of 3 from last year, with 87% of students coming from Asia which is consistent with 2017. The top five countries of origin are: China (5,725), India (1,458), South Korea (1,002), Taiwan (347), and Indonesia (139). From July 2017 through June 2018, the UIUC welcomed 2,012 international faculty and staff to its campus, the fourth consecutive year this number has exceeded 2,000. 26% were working and researching in Liberal Arts and Sciences, followed by 22% in Engineering, and another 8% in Agricultural, Consumer, and Environmental Sciences. The most represented country was China, with 961 faculty and staff, followed by India (177), South Korea (147), and Brazil (86).