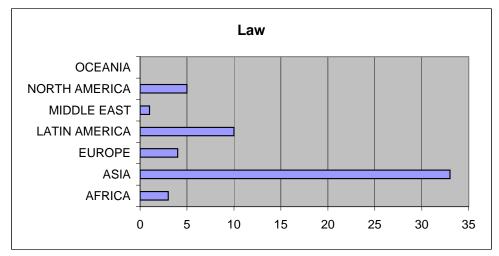

| 0                | 0                                | 0   | 25      |
| Figi                  | 0                              | 0                | 0                                | 0   | 0       |
| New Zealand           | 0                              | 0                | 0                                | 0   | 10      |
| TOTALS                | 1                              | 11               | 0                                | 31  | 5146    |

<sup>\*</sup> Non-degree students have been included in the undergraduate and graduate student counts.

Fall 2006
Breakdown by World Region for each College







Fall 2006
Breakdown by World Region for each College







Fall 2006
Breakdown by World Region for each College







Fall 2006
Breakdown by World Region for each College







Fall 2006
Breakdown by World Region for each College







Fall 2006
Breakdown by College for each World Region





Fall 2006
Breakdown by College for each World Region





Fall 2006
Breakdown by College for each World Region





Fall 2006 Breakdown by College for each World Region