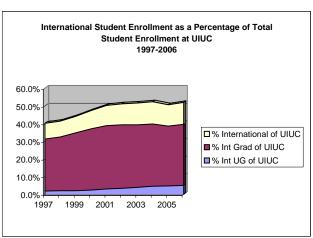

Seventy percent of international students are studying at the Graduate level, composing approximately one third of all UIUC graduate students. Undergraduates account for five percent of the total UIUC undergraduate population (approximately 15% of these are non-degree exchange students), making the total percentage for all international students at UIUC 12.4 percent.