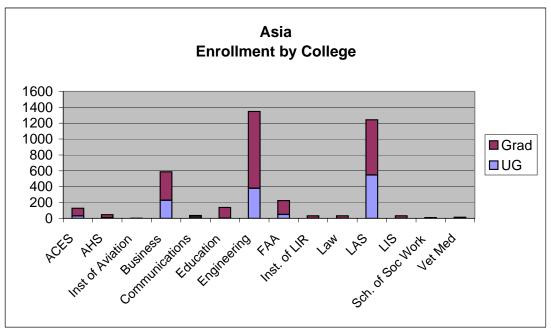

| 0                | 0                                | 0   | 0       |
| New Zealand           | 0                              | 0                | 0                                | 0   | 10      |
| TOTALS                | 1                              | 11               | 0                                | 31  | 5146    |

<sup>\*</sup> Non-degree students have been included in the undergraduate and graduate student counts.

Fall 2006
Breakdown by World Region for each College







Fall 2006
Breakdown by World Region for each College







Fall 2006
Breakdown by World Region for each College







Fall 2006
Breakdown by World Region for each College







Fall 2006
Breakdown by World Region for each College







Fall 2006
Breakdown by College for each World Region





Fall 2006
Breakdown by College for each World Region





Fall 2006
Breakdown by College for each World Region





Fall 2006 Breakdown by College for each World Region