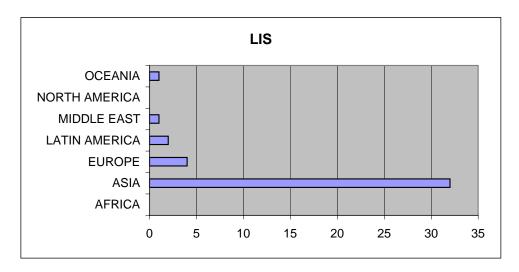

| 25      |
| Figi                  | 0                              | 0                | 0                                | 0   | 0       |
| New Zealand           | 0                              | 0                | 0                                | 0   | 10      |
| TOTALS                | 1                              | 11               | 0                                | 31  | 5146    |

<sup>\*</sup> Non-degree students have been included in the undergraduate and graduate student counts.

Fall 2006
Breakdown by World Region for each College







Fall 2006
Breakdown by World Region for each College







Fall 2006
Breakdown by World Region for each College







Fall 2006
Breakdown by World Region for each College







Fall 2006
Breakdown by World Region for each College







Fall 2006
Breakdown by College for each World Region





Fall 2006
Breakdown by College for each World Region





Fall 2006
Breakdown by College for each World Region





Fall 2006 Breakdown by College for each World Region