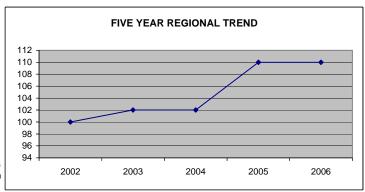

### Regional Summary 2001-2006

|               |      |      |      |      |      |      | % Change<br>Over Six % C | hange from |
|---------------|------|------|------|------|------|------|--------------------------|------------|
|               | 2001 | 2002 | 2003 | 2004 | 2005 | 2006 | Years 2005               | 5          |
| Africa        | 118  | 118  | 116  | 103  | 84   | 93   | -21.2%                   | 10.7%      |
| Asia          | 2946 | 3179 | 3391 | 3612 | 3639 | 3874 | 31.5%                    | 6.5%       |
| Europe        | 535  | 525  | 518  | 500  | 455  | 462  | -13.6%                   | 1.5%       |
| Latin America | 298  | 336  | 340  | 348  | 302  | 309  | 3.7%                     | 2.3%       |
| Middle East   | 243  | 250  | 255  | 265  | 266  | 263  | 8.2%                     | -1.1%      |
| North America | 109  | 100  | 102  | 102  | 110  | 110  | 0.9%                     | 0.0%       |
| Oceania       | 38   | 47   | 47   | 35   | 48   | 35   | -7.9%                    | -27.1%     |
| Total         | 4287 | 4555 | 4769 | 4965 | 4904 | 5146 | 20.0%                    | 4.9%       |