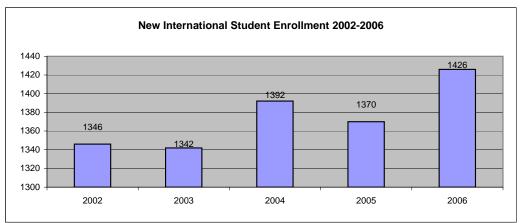

#### Summary

For the Fall 2006 semester, UIUC welcomed 1426 new international students to campus, a 4.1 percent increase from the number of new students who arrived in Fall 2005. The total number of enrolled international students rose by nearly five percent from the previous year for a total of 5146.