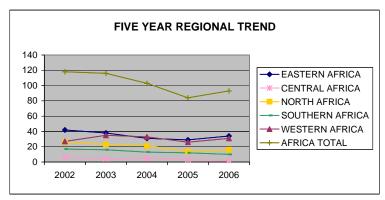

### **Africa**

Enrollment of internationals students at the University of Illinois at Urbana-Champaign whose Country of Citizenship is in Africa

|                     | 2002 | 2003 | 2004 | 2005 | 2006 | % Change Over 5 Years | % Change from 2005 |
|---------------------|------|------|------|------|------|-----------------------|--------------------|
| EASTERN AFRICA      | 42   | 38   | 31   | 29   | 34   | -19.0%                | 17.2%              |
| Burundi             | 1    | 1    | 1    | 1    | 1    | 0.0%                  | 0.0%               |
| Eritrea             | 1    | 0    | 0    | 0    | 0    | -100.0%               | 0.0%               |
| Ethiopia            | 5    | 5    | 7    | 8    | 7    | 40.0%                 | -12.5%             |
| Kenya               | 22   | 21   | 16   | 13   | 18   | -18.2%                | 38.5%              |
| Madagascar          | 0    | 0    | 0    | 1    | 1    | 100.0%                | 0.0%               |
| Malawi              | 1    | 1    | 1    | 1    | 1    | 0.0%                  | 0.0%               |
| Mauritius           | 2    | 1    | 1    | 1    | 1    | -50.0%                | 0.0%               |
| Somalia             | 1    | 1    | 1    | 1    | 0    | -100.0%               | -100.0%            |
| Tanzania            | 6    | 6    | 3    | 3    | 3    | -50.0%                | 0.0%               |
| Uganda              | 2    | 1    | 1    | 0    | 1    | -50.0%                | 100.0%             |
| Zambia              | 1    | 1    | 0    | 0    | 1    | 0.0%                  | 100.0%             |
| CENTRAL AFRICA      | 6    | 4    | 5    | 3    | 2    | -66.7%                | -33.3%             |
| Angola              | 1    | 1    | 1    | 0    | 0    | -100.0%               | 0.0%               |
| Cameroon            | 4    | 3    | 3    | 2    | 2    | -50.0%                | 0.0%               |
| Congo               | 1    | 0    | 1    | 1    | 0    | -100.0%               | -100.0%            |
| Sao Tome & Prindipe | 0    | 0    | 0    | 0    | 0    | 0.0%                  | 0.0%               |
| NORTH AFRICA        | 26   | 23   | 21   | 14   | 16   | -38.5%                | 14.3%              |
| Algeria             | 1    | 1    | 1    | 0    | 0    | -100.0%               | 0.0%               |
| Egypt               | 20   | 17   | 15   | 12   | 14   | -30.0%                | 16.7%              |
| Morocco             | 4    | 4    | 3    | 2    | 2    | -50.0%                | 0.0%               |
| Tunisia             | 1    | 1    | 2    | 0    | 0    | -100.0%               | 0.0%               |
| SOUTHERN AFRICA     | 17   | 16   | 13   | 12   | 10   | -41.2%                | -16.7%             |
| Botswana            | 4    | 2    | 2    | 1    | 0    | -100.0%               | -100.0%            |
| South Africa        | 13   | 14   | 11   | 11   | 9    | -30.8%                | -18.2%             |
| Zimbabwe            | 0    | 0    | 0    | 0    | 1    | 100.0%                | 100.0%             |
| WESTERN AFRICA      | 27   | 35   | 33   | 26   | 31   | 14.8%                 | 19.2%              |
| Benin               | 1    | 0    | 0    | 0    | 0    | -100.0%               | 0.0%               |
| Burkina Faso        | 1    | 1    | 2    | 1    | 2    | 100.0%                | 100.0%             |
| Cote d'Ivoire       | 2    | 3    | 3    | 2    | 2    | 0.0%                  | 0.0%               |
| Gambia, The         | 0    | 1    | 1    | 0    | 1    | 100.0%                | 100.0%             |
| Ghana               | 9    | 12   | 8    | 9    | 8    | -11.1%                | -11.1%             |
| Liberia             | 0    | 3    | 3    | 0    | 0    | 0.0%                  | 0.0%               |
| Mali                | 1    | 1    | 1    | 0    | 1    | 0.0%                  | 100.0%             |
| Niger               | 0    | 0    | 1    | 1    | 1    | 100.0%                | 0.0%               |
| Nigeria             | 9    | 10   | 9    | 10   | 13   | 44.4%                 | 30.0%              |
| Senegal             | 3    | 3    | 3    | 1    | 1    | -66.7%                | 0.0%               |
| Sierra Leone        | 1    | 1    | 2    | 2    | 2    | 100.0%                | 0.0%               |
|                     |      |      |      |      |      |                       |                    |
| AFRICA TOTAL        | 118  | 116  | 103  | 84   | 93   | -21.2%                | 10.7%              |