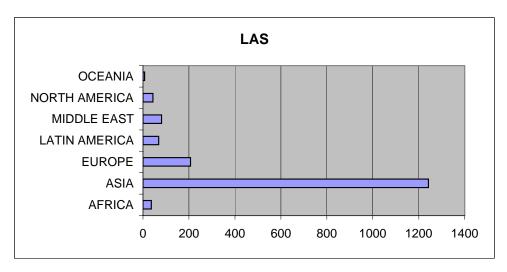

0                | 0                                | 0   | 25      |
| Figi                  | 0                              | 0                | 0                                | 0   | 0       |
| New Zealand           | 0                              | 0                | 0                                | 0   | 10      |
| TOTALS                | 1                              | 11               | 0                                | 31  | 5146    |

<sup>\*</sup> Non-degree students have been included in the undergraduate and graduate student counts.

Fall 2006
Breakdown by World Region for each College







Fall 2006
Breakdown by World Region for each College







Fall 2006
Breakdown by World Region for each College







Fall 2006
Breakdown by World Region for each College







Fall 2006
Breakdown by World Region for each College







Fall 2006
Breakdown by College for each World Region





Fall 2006
Breakdown by College for each World Region





Fall 2006
Breakdown by College for each World Region





Fall 2006 Breakdown by College for each World Region