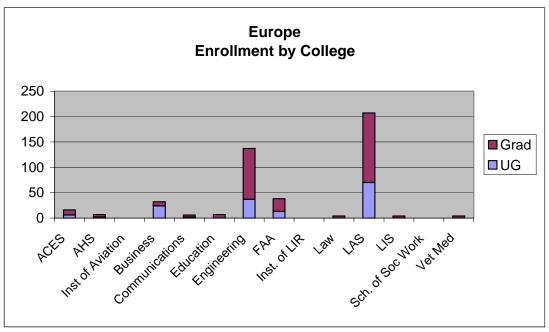

| 0   | 0       |
| New Zealand           | 0                              | 0                | 0                                | 0   | 10      |
| TOTALS                | 1                              | 11               | 0                                | 31  | 5146    |

<sup>\*</sup> Non-degree students have been included in the undergraduate and graduate student counts.

Fall 2006
Breakdown by World Region for each College







Fall 2006
Breakdown by World Region for each College







Fall 2006
Breakdown by World Region for each College







Fall 2006
Breakdown by World Region for each College







Fall 2006
Breakdown by World Region for each College







Fall 2006
Breakdown by College for each World Region





Fall 2006
Breakdown by College for each World Region





Fall 2006
Breakdown by College for each World Region





Fall 2006 Breakdown by College for each World Region