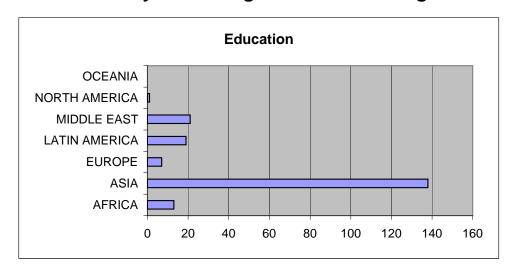

A majority of the international students are coming to UIUC in order to study in the field of Engineering. Approximately 34 percent are studying within the College of Engineering, and of all the departments on campus, Electrical and Computer Engineering (483; 9.4%) is the most popular. The other top ranking departments in terms of international student enrollment include Computer Science (304; 5.9%), Civil Engineering (227; 4.4%), Accountancy (201; 3.9%), and Mechanical Science and Engineering (197; 3.8%).