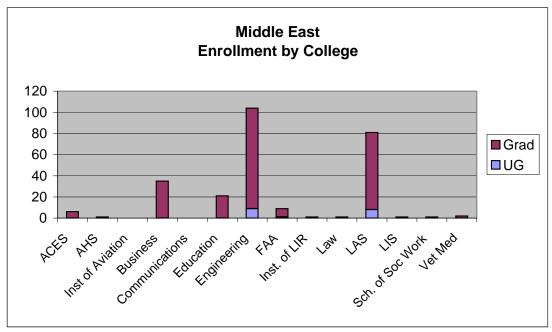

A majority of the international students are coming to UIUC in order to study in the field of Engineering. Approximately 34 percent are studying within the College of Engineering, and of all the departments on campus, Electrical and Computer Engineering (483; 9.4%) is the most popular. The other top ranking departments in terms of international student enrollment include Computer Science (304; 5.9%), Civil Engineering (227; 4.4%), Accountancy (201; 3.9%), and Mechanical Science and Engineering (197; 3.8%).

### Fall 2006 Regional Summary

|                 |        |      |        | Gra  | duates |        |      |        |         | Grand Total |      |      |       |      |
|-----------------|--------|------|--------|------|--------|--------|------|--------|---------|-------------|------|------|-------|------|
|                 | Degre  | e    | Exch   | ange | Total  | Mast   | er's | PhD    | Profess | ional       | No   | n-   | Total |      |
|                 | Female | Male | Female | Male |        | Female | Male | Female | Female  | Male        | emal | Male |       |      |
|                 |        |      |        |      |        |        |      |        |         |             |      |      |       |      |
| AFRICA          | 4      | 9    | 0      | 0    | 13     | 5      | 7    | 20     | 3       | 0           | 0    | 0    | 80    | 93   |
| ASIA            | 438    | 754  | 30     | 42   | 1264   | 404    | 407  | 713    | 8       | 7           | 3    | 3    | 2610  | 3874 |
| EUROPE          | 14     | 14   | 47     | 82   | 157    | 28     | 36   | 110    | 1       | 2           | 2    | 9    | 305   | 462  |
| LATIN AMERICA   | 12     | 12   | 4      | 12   | 40     | 46     | 42   | 59     | 1       | 0           | 0    | 0    | 269   | 309  |
| MIDDLE EAST     | 3      | 10   | 2      | 3    | 18     | 19     | 64   | 63     | 0       | 0           | 1    | 0    | 245   | 263  |
| NORTH AMERICA   | 14     | 21   | 0      | 0    | 35     | 3      | 10   | 22     | 1       | 4           | 0    | 0    | 75    | 110  |
| OCEANIA         | 3      | 11   | 4      | 6    | 24     | 2      | 2    | 2      | 0       | 0           | 0    | 0    | 11    | 35   |
| TOTAL ENROLLMEN | 488    | 831  | 87     | 145  | 1551   | 507    | 568  | 989    | 14      | 13          | 6    | 12   | 3595  | 5146 |