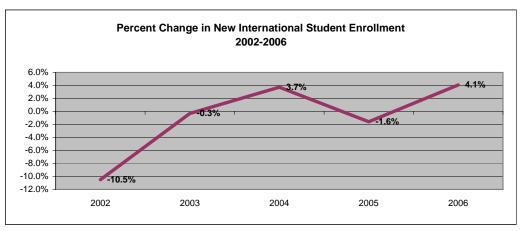

#### Summary

For the Fall 2006 semester, UIUC welcomed 1426 new international students to campus, a 4.1 percent increase from the number of new students who arrived in Fall 2005. The total number of enrolled international students rose by nearly five percent from the previous year for a total of 5146.