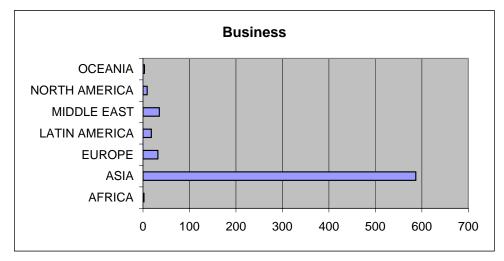

A majority of the international students are coming to UIUC in order to study in the field of Engineering. Approximately 34 percent are studying within the College of Engineering, and of all the departments on campus, Electrical and Computer Engineering (483; 9.4%) is the most popular. The other top ranking departments in terms of international student enrollment include Computer Science (304; 5.9%), Civil Engineering (227; 4.4%), Accountancy (201; 3.9%), and Mechanical Science and Engineering (197; 3.8%).