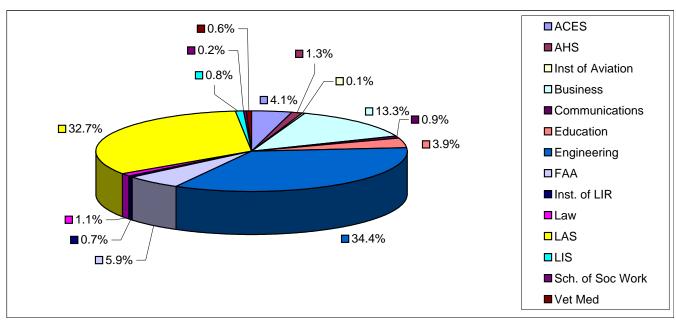

A majority of the international students are coming to UIUC in order to study in the field of Engineering. Approximately 34 percent are studying within the College of Engineering, and of all the departments on campus, Electrical and Computer Engineering (483; 9.4%) is the most popular. The other top ranking departments in terms of international student enrollment include Computer Science (304; 5.9%), Civil Engineering (227; 4.4%), Accountancy (201; 3.9%), and Mechanical Science and Engineering (197; 3.8%).