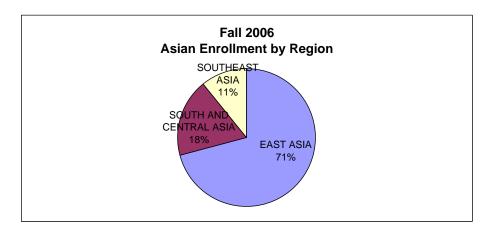

Seventy-five percent of all international students come from Asia, with 71 percent of those coming from countries in East Asia. However, of all the world regions, Africa saw the greatest percentage jump in enrollment for 2006, increasing by 10.7 percent from last year with the additional 9 students coming from that area of the world. Kazakhstan, in Central Asia, saw the largest jump in enrollment for any single country going from 3 students last Fall to 18 students this Fall, a 500% increase.