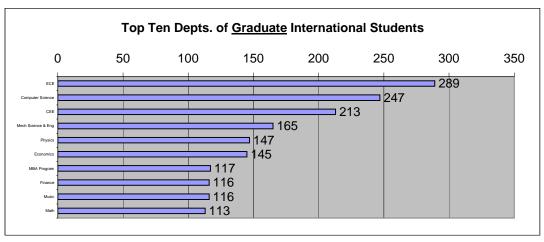

Seventy percent of international students are studying at the Graduate level, composing approximately one third of all UIUC graduate students. Undergraduates account for five percent of the total UIUC undergraduate population (approximately 15% of these are non-degree exchange students), making the total percentage for all international students at UIUC 12.4 percent.