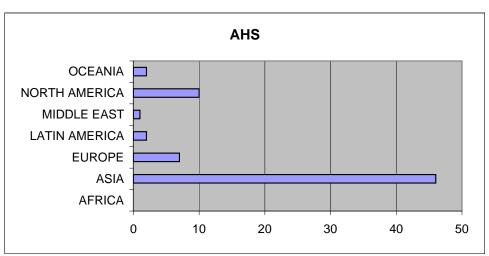

A majority of the international students are coming to UIUC in order to study in the field of Engineering. Approximately 34 percent are studying within the College of Engineering, and of all the departments on campus, Electrical and Computer Engineering (483; 9.4%) is the most popular. The other top ranking departments in terms of international student enrollment include Computer Science (304; 5.9%), Civil Engineering (227; 4.4%), Accountancy (201; 3.9%), and Mechanical Science and Engineering (197; 3.8%).