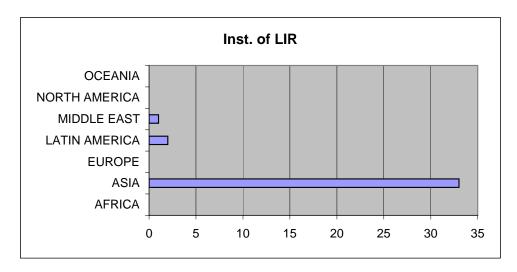

| 0                | 0                                | 0   | 25      |
| Figi                  | 0                              | 0                | 0                                | 0   | 0       |
| New Zealand           | 0                              | 0                | 0                                | 0   | 10      |
| TOTALS                | 1                              | 11               | 0                                | 31  | 5146    |

<sup>\*</sup> Non-degree students have been included in the undergraduate and graduate student counts.

Fall 2006
Breakdown by World Region for each College







Fall 2006
Breakdown by World Region for each College







Fall 2006
Breakdown by World Region for each College







Fall 2006
Breakdown by World Region for each College







Fall 2006
Breakdown by World Region for each College







Fall 2006
Breakdown by College for each World Region





Fall 2006
Breakdown by College for each World Region





Fall 2006
Breakdown by College for each World Region





Fall 2006 Breakdown by College for each World Region