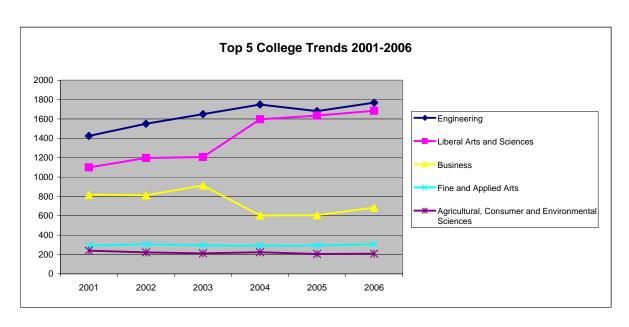

A majority of the international students are coming to UIUC in order to study in the field of Engineering. Approximately 34 percent are studying within the College of Engineering, and of all the departments on campus, Electrical and Computer Engineering (483; 9.4%) is the most popular. The other top ranking departments in terms of international student enrollment include Computer Science (304; 5.9%), Civil Engineering (227; 4.4%), Accountancy (201; 3.9%), and Mechanical Science and Engineering (197; 3.8%).