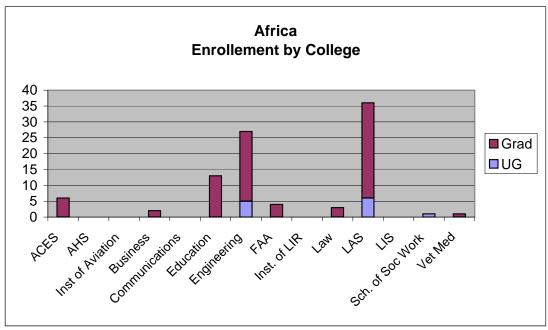

| 0                | 0                                | 0   | 0       |
| New Zealand           | 0                              | 0                | 0                                | 0   | 10      |
| TOTALS                | 1                              | 11               | 0                                | 31  | 5146    |

<sup>\*</sup> Non-degree students have been included in the undergraduate and graduate student counts.

Fall 2006
Breakdown by World Region for each College







Fall 2006
Breakdown by World Region for each College







Fall 2006
Breakdown by World Region for each College







Fall 2006
Breakdown by World Region for each College







Fall 2006
Breakdown by World Region for each College







Fall 2006
Breakdown by College for each World Region





Fall 2006
Breakdown by College for each World Region





Fall 2006
Breakdown by College for each World Region





Fall 2006 Breakdown by College for each World Region