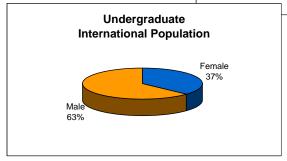

Seventy percent of international students are studying at the Graduate level, composing approximately one third of all UIUC graduate students. Undergraduates account for five percent of the total UIUC undergraduate population (approximately 15% of these are non-degree exchange students), making the total percentage for all international students at UIUC 12.4 percent.

Fall 2006 Breakdown by Gender

Produced by the Cartographic Research Lab University of Alabama