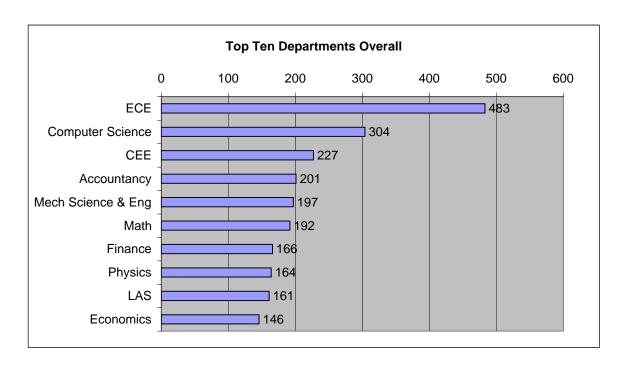

A majority of the international students are coming to UIUC in order to study in the field of Engineering. Approximately 34 percent are studying within the College of Engineering, and of all the departments on campus, Electrical and Computer Engineering (483; 9.4%) is the most popular. The other top ranking departments in terms of international student enrollment include Computer Science (304; 5.9%), Civil Engineering (227; 4.4%), Accountancy (201; 3.9%), and Mechanical Science and Engineering (197; 3.8%).