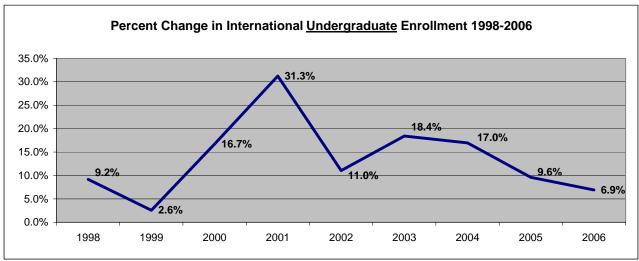

These students represent 121 countries from around the globe, with the top five countries of South Korea (24%), China (18%), India (12%), Taiwan (8%), and Turkey (3%). Broken down by educational level, the increase in enrollment of international students was greater for undergraduates (6.9%) than for graduate students (4.1%).