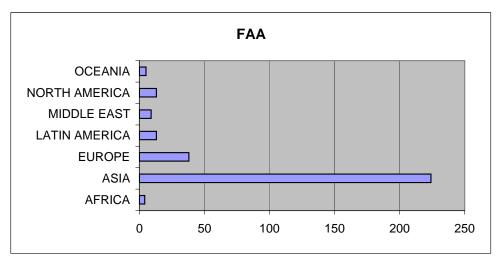

| Australia             | 0                              | 0                | 0                                | 0   | 25      |
| Figi                  | 0                              | 0                | 0                                | 0   | 0       |
| New Zealand           | 0                              | 0                | 0                                | 0   | 10      |
| TOTALS                | 1                              | 11               | 0                                | 31  | 5146    |

<sup>\*</sup> Non-degree students have been included in the undergraduate and graduate student counts.

Fall 2006
Breakdown by World Region for each College







Fall 2006
Breakdown by World Region for each College







Fall 2006
Breakdown by World Region for each College







Fall 2006
Breakdown by World Region for each College







Fall 2006
Breakdown by World Region for each College







Fall 2006
Breakdown by College for each World Region





Fall 2006
Breakdown by College for each World Region





Fall 2006
Breakdown by College for each World Region





Fall 2006 Breakdown by College for each World Region