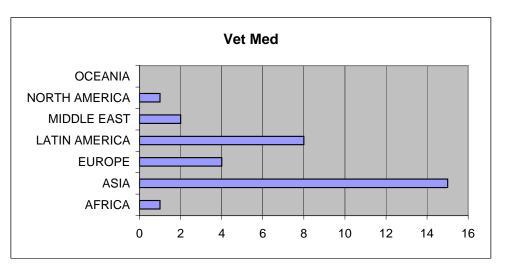

25      |
| Figi                  | 0                              | 0                | 0                                | 0   | 0       |
| New Zealand           | 0                              | 0                | 0                                | 0   | 10      |
| TOTALS                | 1                              | 11               | 0                                | 31  | 5146    |

<sup>\*</sup> Non-degree students have been included in the undergraduate and graduate student counts.

Fall 2006
Breakdown by World Region for each College







Fall 2006
Breakdown by World Region for each College







Fall 2006
Breakdown by World Region for each College







Fall 2006
Breakdown by World Region for each College







Fall 2006
Breakdown by World Region for each College







Fall 2006
Breakdown by College for each World Region





Fall 2006
Breakdown by College for each World Region





Fall 2006
Breakdown by College for each World Region





Fall 2006 Breakdown by College for each World Region