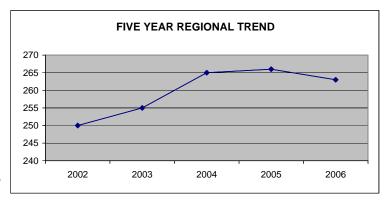

### Regional Summary 2001-2006

|               |      |      |      |      |      |      | % Change<br>Over Six % C | hange from |
|---------------|------|------|------|------|------|------|--------------------------|------------|
|               | 2001 | 2002 | 2003 | 2004 | 2005 | 2006 | Years 2005               | 5          |
| Africa        | 118  | 118  | 116  | 103  | 84   | 93   | -21.2%                   | 10.7%      |
| Asia          | 2946 | 3179 | 3391 | 3612 | 3639 | 3874 | 31.5%                    | 6.5%       |
| Europe        | 535  | 525  | 518  | 500  | 455  | 462  | -13.6%                   | 1.5%       |
| Latin America | 298  | 336  | 340  | 348  | 302  | 309  | 3.7%                     | 2.3%       |
| Middle East   | 243  | 250  | 255  | 265  | 266  | 263  | 8.2%                     | -1.1%      |
| North America | 109  | 100  | 102  | 102  | 110  | 110  | 0.9%                     | 0.0%       |
| Oceania       | 38   | 47   | 47   | 35   | 48   | 35   | -7.9%                    | -27.1%     |
| Total         | 4287 | 4555 | 4769 | 4965 | 4904 | 5146 | 20.0%                    | 4.9%       |