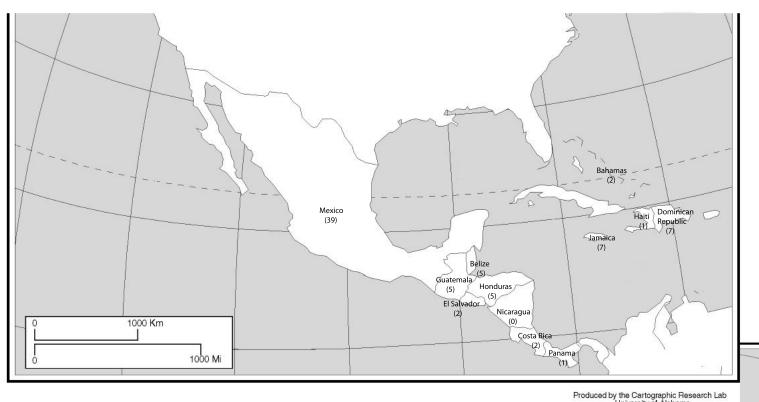

Fall 2006 International Student Enrollment by Country, Educational Level, and Gender

|                               |               |              | Indergradı     |              |         | Graduates     |               |              |            |                  |                |       | Grand Total   |         |         |
|-------------------------------|---------------|--------------|----------------|--------------|---------|---------------|---------------|--------------|------------|------------------|----------------|-------|---------------|---------|---------|
|                               | Deg<br>Female | gree<br>Male | Exch<br>Female | ange<br>Male | Total   | Mas<br>Female | ter's<br>Male | Pi<br>Female | nD<br>Male | Profes<br>Female | sional<br>Male | Non-D | egree<br>Male | Total   |         |
| EUROPE                        | 14            | 14           | 47             | 82           | 157     | 28            | 36            | 110          | 117        | 1                | 2              | 2     | 9             | 305     | 462     |
| EASTERN EUROPE                | 5             | 3            | 1              | 2            | 11      | 7             | 10            | 47           | 52         | 1                | 1              | О     | 0             | 118     | 129     |
| Albania                       | 0             | 0            | 0              | 0            | 0       | 0             | 0             | 2            | 0          | 0                | 0              | 0     | 0             | 2       | 2       |
| Armenia                       | 0             | 0            | 0              | 0            | 0       | 0             | 1             | 1            | 1          | 0                | 0              | 0     | 0             | 3       | 3       |
| Azerbaijan                    | 0             | 0            | 0              | 0            | 0       | 0             | 1             | 0            | 0          | 0                | 0              | 0     | 0             | 1       | 1       |
| Belarus                       | 0             | 0            | 0              | 0            | 0       | 0             | 0             | 2            | 2          | 0                | 0              | 0     | 0             | 4       | 4       |
| Bulgaria                      | 0             | 0            | 0              | 0            | 0       | 0             | 2             | 0            | 3<br>2     | 0                | 0              | 0     | 0             | 5       | 5<br>3  |
| Croatia<br>Czech Republic     | 0<br>0        | 0            | 0              | 0            | 0<br>0  | 0             | 0<br>1        | 3            | 1          | 0                | 0              | 0     | 0             | 3<br>5  | 5       |
| Estonia                       | 0             | 0            | 0              | 0            | 0       | 0             | 0             | 0            |            | 0                | 0              | 0     | 0             | 1       | 1       |
| Georgia                       | 0             | 0            | 0              | 0            | Ö       | 0             | 0             | 0            | Ö          | 1                | 0              | 0     | 0             | 1       | 1       |
| Hungary                       | 0             | 0            | 0              | 0            | 0       | Ö             | 0             | 1            | Ö          | 0                | 0              | 0     | 0             | 1       | 1       |
| Latvia                        | 0             | 0            | 0              | 1            | 1       | 1             | 0             | 0            | 0          | 0                | 0              | 0     | 0             | 1       | 2       |
| Lithuania                     | 0             | 0            | 0              | 0            | 0       | 1             | 0             | 0            | 2          | 0                | 0              | 0     | 0             | 3       | 3       |
| Moldova                       | 0             | 0            | 0              | 0            | 0       | 0             | 1             | 0            | 0          | 0                | 0              | 0     | 0             | 1       | 1       |
| Poland                        | 1             | 2            | 0              | 1            | 4       | 0             | 0             | 6            | 2          | 0                | 0              | 0     | 0             | 8       | 12      |
| Romania                       | 0             | 0            | 1              | 0            | 1       | 1             | 0             | 16           | 12         | 0                | 0              | 0     | 0             | 29      | 30      |
| Russia                        | 3             | 1            | 0              | 0            | 4       | 1             | 2             | 6            | 11         | 0                | 1              | 0     | 0             | 21      | 25      |
| Serbia & Montenegro           | 0             | 0            | 0              | 0            | 0       | 2             | 1             | 3            | 9          | 0                | 0              | 0     | 0             | 15      | 15      |
| Slovakia                      | 0             | 0            | 0              | 0            | 0       | 0             | 0             | 1            | 0          | 0                | 0              | 0     | 0             | 1       | 1       |
| Ukraine                       | 1             | 0            | 0              | 0            | 1       | 1             | '             | 5            | 6          | 0                | 0              | 0     | U             | 13      | 14      |
| WESTERN EUROPE                | 9             | 11           | 46             | 80           | 146     | 21            | 26            | 63           | 65         | 0                | 1              | 2     | 9             | 187     | 333     |
| Austria                       | 0             | 0            | 13             | 14           | 27      | 0             | 0             | 3            | 3          | 0                | 0              | 0     | 0             | 6       | 33      |
| Belgium                       | 0             | 0            | 0              | 2            | 2       | 1             | 0             | 0            | 1          | 0                | 0              | 0     | 0             | 2       | 4       |
| Denmark<br>Finland            | 0             | 0            | 1 0            | 4<br>0       | 5<br>0  | 0             | 1<br>0        | 2 2          | 1          | 0                | 0              | 0     | 0             | 4 2     | 9<br>2  |
| Finland<br>France             | 0             | 1            | 7              | 14           | 22      | 9             | 10            | 6            | 2          | 0                | 0              | 2     | 2             | 31      | 53      |
| Germany                       | 1             | Ó            | 2              | 12           | 15      | 0             | 3             | 11           | 15         | 0                | 1              | 0     | 7             | 37      | 52      |
| Greece                        | 0             | Ö            | 0              | 0            | 0       | Ö             | 3             | 7            | 15         | ő                | 0              | Ö     | 0             | 25      | 25      |
| Iceland                       | 0             | 0            | 0              | 0            | 0       | 1             | 0             | 0            | 0          | 0                | 0              | 0     | 0             | 1       | 1       |
| Ireland                       | 0             | 0            | 0              | 0            | 0       | 0             | 0             | 0            | 3          | 0                | 0              | 0     | 0             | 3       | 3       |
| Italy                         | 0             | 1            | 0              | 0            | 1       | 1             | 2             | 4            | 5          | 0                | 0              | 0     | 0             | 12      | 13      |
| Netherlands                   | 0             | 0            | 1              | 4            | 5       | 0             | 0             | 2            | 2          | 0                | 0              | 0     | 0             | 4       | 9       |
| Norway                        | 0             | 0            | 0              | 0            | 0       | 0             | 0             | 0            | 1          | 0                | 0              | 0     | 0             | 1       | 1_      |
| Portugal                      | 0             | 1            | 1              | 0            | 2       | 2             | 0             | 3            | 0          | 0                | 0              | 0     | 0             | 5       | 7       |
| Spain                         | 1             | 0            | 2              | 3            | 6       | 5             | 4             | 15           | 12         | 0                | 0              | 0     | 0             | 36      | 42      |
| Sweden                        | 1<br>0        | 1<br>0       | 2<br>0         | 6<br>0       | 10<br>0 | 1             | 1             | 2            | 0          | 0                | 0              | 0     | 0             | 4 2     | 14<br>2 |
| Switzerland<br>United Kingdom | 6             | 7            | 17             | 21           | 51      | 0             | 1             | 6            | 1<br>4     | 0                | 0              | 0     | 0             | 12      | 63      |
| LATIN AMERICA                 | 12            | 12           | 4              | 12           | 40      | 46            | 42            | 59           | 121        | 1                | 0              | 0     | 0             | 269     | 309     |
| CARIBBEAN                     | 2             | o            | 0              | 0            | 2       | 9             | 8             | 3            | o          | 1                | 0              | 0     | 0             | 21      | 23      |
| Bahamas                       | 0             | 0            | 0              | 0            | 0       | 1             | 0             | 1            | 0          | 0                | 0              | 0     | 0             | 2       | 2       |
| Barbados                      | 0             | 0            | 0              | 0            | 0       | 0             | 0             | 0            | 0          | 0                | 0              | 0     | 0             | 0       | 0       |
| Dominican Republic            | Ö             | Ö            | Ö              | Ö            | Ö       | 3             | 4             | Ö            | ő          | ő                | Ö              | Ö     | Ö             | 7       | 7       |
| Haiti                         | 0             | 0            | 0              | 0            | 0       | 0             | 0             | 1            | 0          | 0                | 0              | 0     | 0             | 1       | 1       |
| Jamaica                       | 2             | 0            | 0              | 0            | 2       | 2             | 3             | 0            | 0          | 0                | 0              | 0     | 0             | 5       | 7       |
| St. Vincent                   | 0             | 0            | 0              | 0            | 0       | 0             | 0             | 0            | 0          | 0                | 0              | 0     | 0             | 0       | 0       |
| Trinidad & Tobago             | 0             | 0            | 0              | 0            | 0       | 3             | 1             | 1            | 0          | 1                | 0              | 0     | 0             | 6       | 6       |
| CENTRAL AMERICA AND MEX       | 2             | 6            | 1              | 2            | 11      | 7             | 10            | 16           | 15         | o                | 0              | o     | 0             | 48      | 59      |
| Belize                        | 0             | 1            | 0              | 0            | 1       | 1             | 0             | 3            | 0          | 0                | 0              | 0     | 0             | 4       | 5       |
| Costa Rica                    | 0             | 0            | 0              | 0            | 0       | 0             | 0             | 2            | 0          | 0                | 0              | 0     | 0             | 2       | 2       |
| El Salvador                   | 0             | 0            | 0              | 0            | 0       | 0             | 1             | 1            | 0          | 0                | 0              | 0     | 0             | 2       | 2       |
| Guatemala                     | 0             | 1<br>0       | 0              | 0            | 1<br>0  | 1 3           | 2             | 0            | 1<br>0     | 0                | 0              | 0     | 0             | 4<br>5  | 5<br>5  |
| Honduras<br>Mexico            | 2             | 4            | 1              | 2            | 9       | 2             | 5             | 10           | 13         | 0                | 0              | 0     | 0             | 30      | 39      |
| Nicaragua                     | 0             | 0            | 0              | 0            | 0       | 0             | 0             | 0            | 0          | 0                | 0              | 0     | 0             | 0       | 0       |
| Panama                        | 0             | ő            | 0              | 0            | 0       | ő             | ő             | Ö            | 1          | Ö                | 0              | ő     | Ö             | 1       | 1       |
|                               |               |              |                |              |         |               | -             |              |            |                  |                |       | -             |         |         |
| SOUTH AMERICA                 | 8             | 6            | 3              | 10           | 27      | 30            | 24            | 40           | 106        | 0                | 0              | 0     | 0             | 200     | 227     |
| Argentina                     | 1<br>0        | 3<br>0       | 0              | 0            | 4<br>0  | 4             | 2             | 11           | 24         | 0                | 0              | 0     | 0             | 41      | 45      |
| Bolivia<br>Brazil             | 0             | 1            | 1              | 6            | 0<br>8  | 1<br>9        | 1<br>5        | 2<br>15      | 2<br>32    | 0                | 0              | 0     | 0             | 6<br>61 | 6<br>69 |
| Chile                         | 0             | 0            | 1              | 0            | o<br>1  | 0             | 0             | 0            | 10         | 0                | 0              | 0     | 0             | 10      | 11      |
| Colombia                      | 0             | 1            | 0              | 0            | 1       | 5             | 7             | 8            | 18         | 0                | 0              | 0     | 0             | 38      | 39      |
| Ecuador                       | 0             | 1            | 1              | 4            | 6       | 2             | 5             | 1            | 7          | 0                | 0              | 0     | 0             | 15      | 21      |
| Guyana                        | Ö             | 0            | 0              | 0            | Ö       | 2             | 0             | 1            | 0          | Ö                | 0              | Ö     | 0             | 3       | 3       |
| Paraguay                      | 0             | 0            | 0              | 0            | 0       | 1             | 1             | 0            | 2          | 0                | 0              | 0     | 0             | 4       | 4       |
| Peru                          | 4             | 0            | 0              | 0            | 4       | 5             | 1             | 1            | 8          | 0                | 0              | 0     | 0             | 15      | 19      |
| Suriname                      | 0             | 0            | 0              | 0            | 0       | 0             | 0             | 0            | 0          | 0                | 0              | 0     | 0             | 0       | 0       |
| Uruguay                       | 1             | 0            | 0              | 0            | 1       | 0             | 1             | 0            | 2          | 0                | 0              | 0     | 0             | 3       | 4       |
| Venezuela                     | 2             | 0            | 0              | 0            | 2       | 1             | 1             | 1            | 1          | 0                | 0              | 0     | 0             | 4       | 6       |
|                               |               | l            | 1              |              |         |               | l             | 1            | l          | l                |                | I     | l             | 1       | I       |