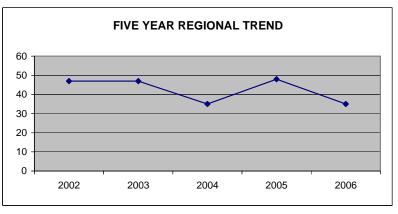

### Regional Summary 2001-2006

|               |      |      |      |      |      |      | % Change<br>Over Six % C | hange from |
|---------------|------|------|------|------|------|------|--------------------------|------------|
|               | 2001 | 2002 | 2003 | 2004 | 2005 | 2006 | Years 2005               | 5          |
| Africa        | 118  | 118  | 116  | 103  | 84   | 93   | -21.2%                   | 10.7%      |
| Asia          | 2946 | 3179 | 3391 | 3612 | 3639 | 3874 | 31.5%                    | 6.5%       |
| Europe        | 535  | 525  | 518  | 500  | 455  | 462  | -13.6%                   | 1.5%       |
| Latin America | 298  | 336  | 340  | 348  | 302  | 309  | 3.7%                     | 2.3%       |
| Middle East   | 243  | 250  | 255  | 265  | 266  | 263  | 8.2%                     | -1.1%      |
| North America | 109  | 100  | 102  | 102  | 110  | 110  | 0.9%                     | 0.0%       |
| Oceania       | 38   | 47   | 47   | 35   | 48   | 35   | -7.9%                    | -27.1%     |
| Total         | 4287 | 4555 | 4769 | 4965 | 4904 | 5146 | 20.0%                    | 4.9%       |