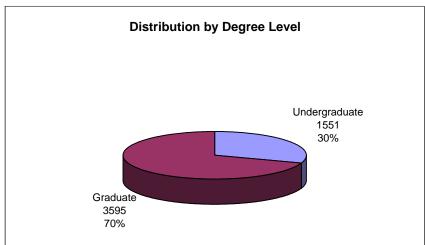

Seventy percent of international students are studying at the Graduate level, composing approximately one third of all UIUC graduate students. Undergraduates account for five percent of the total UIUC undergraduate population (approximately 15% of these are non-degree exchange students), making the total percentage for all international students at UIUC 12.4 percent.