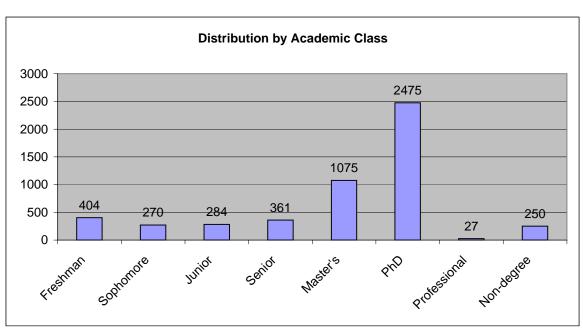

Fall 2006 International Student Enrollment by Country, Educational Level, and Gender

|                                 | Deg<br>Female | gree<br>  Male | Indergradi<br>Exch<br>Female | uates<br>ange<br>Male | Total         | Mas<br>Female | ter's<br>Male | Pi<br>Female  | Grad           | luates<br>Profes<br>Female | sional<br>Male | Non-D    | Degree<br>Male | Total         | Grand Total    |
|---------------------------------|---------------|----------------|------------------------------|-----------------------|---------------|---------------|---------------|---------------|----------------|----------------------------|----------------|----------|----------------|---------------|----------------|
| AFRICA                          | 4             | 9              | 0                            | 0                     | 13            | 5             | 7             | 20            | 45             | 3                          | 0              | 0        | 0              | 80            | 93             |
| EASTERN AFRICA<br>Burundi       | 1 0           | <b>0</b>       | <b>0</b>                     | <b>0</b><br>0         | <b>1</b><br>0 | <b>2</b><br>0 | <b>5</b>      | <b>8</b>      | <b>17</b>      | <b>1</b><br>0              | <b>0</b>       | <b>0</b> | <b>0</b>       | <b>33</b>     | <b>34</b>      |
| Eritrea<br>Ethiopia             | 0             | 0              | 0                            | 0                     | 0             | 0             | 0             | 0<br>2        | 0<br>5         | 0                          | 0              | 0        | 0              | 0<br><b>7</b> | 0<br><b>7</b>  |
| Kenya                           | 1             | 0              | 0                            | 0                     | 1             | ő             | 3             | 4             | 9              | 1                          | 0              | Ö        | ő              | 17            | 18             |
| Madagascar                      | 0             | 0              | 0                            | 0                     | 0             | 1             | 0             | 0             | 0              | 0                          | 0              | 0        | 0              | 1             | 1              |
| Malawi                          | 0             | 0              | 0                            | 0                     | 0             | 0             | 0             | 0             | 1              | 0                          | 0              | 0        | 0              | 1             | 1<br>1         |
| Mauritius<br>Somalia            | 0             | 0              | 0                            | 0                     | 0             | 0             | 0             | 0             | 0              | 0                          | 0              | 0        | 0              | 0             | 0              |
| Tanzania                        | 0             | 0              | 0                            | 0                     | 0             | 0             | 1             | 1             | 1              | 0                          | 0              | 0        | 0              | 3             | 3              |
| Uganda                          | 0             | 0              | 0                            | 0                     | 0             | 0             | 1             | 0             | 0              | 0                          | 0              | 0        | 0              | 1             | 1              |
| Zambia                          | 0             | 0              | 0                            | 0                     | 0             | 1             | 0             | 0             | 0              | 0                          | 0              | 0        | 0              | 1             | 1              |
| <b>CENTRAL AFRICA</b><br>Angola | <b>0</b>      | <b>1</b>       | <b>0</b>                     | <b>0</b><br>0         | <b>1</b><br>0 | <b>0</b>      | <b>0</b>      | <b>0</b>      | <b>1</b>       | <b>0</b>                   | <b>0</b>       | <b>0</b> | <b>0</b>       | <b>1</b>      | <b>2</b><br>0  |
| Cameroon                        | 0             | 1              | 0                            | 0                     | 1             | 0             | 0             | 0             | 1              | 0                          | 0              | 0        | 0              | 1             | 2              |
| Congo                           | 0             | 0              | 0                            | 0                     | 0             | 0             | 0             | 0             | 0              | 0                          | 0              | 0        | 0              | 0             | 0              |
| Sao Tome & Prindipe             | 0             | 0              | 0                            | 0                     | 0             | 0             | 0             | 0             | 0              | 0                          | 0              | 0        | 0              | 0             | 0              |
| <b>NORTH AFRICA</b><br>Algeria  | <b>1</b><br>0 | <b>2</b><br>0  | <b>0</b>                     | <b>0</b>              | <b>3</b><br>0 | <b>0</b>      | <b>0</b>      | <b>2</b><br>0 | <b>11</b><br>0 | <b>0</b>                   | <b>0</b>       | <b>0</b> | <b>0</b>       | <b>13</b>     | <b>16</b><br>0 |
| Egypt                           | 1             | 2              | 0                            | 0                     | 3             | Ö             | Ö             | 1             | 10             | 0                          | Ö              | Ö        | Ö              | 11            | 14             |
| Morocco                         | 0             | 0              | 0                            | 0                     | 0             | 0             | 0             | 1             | 1              | 0                          | 0              | 0        | 0              | 2             | 2              |
| Tunisia                         | 0             | 0              | 0                            | 0                     | 0             | 0             | 0             | 0             | 0              | 0                          | 0              | 0        | 0              | 0             | 0              |
| SOUTHERN AFRICA Botswana        | <b>0</b>      | <b>2</b><br>0  | <b>0</b>                     | <b>0</b>              | <b>2</b><br>0 | <b>0</b>      | <b>0</b>      | <b>3</b><br>0 | <b>5</b>       | <b>0</b>                   | <b>0</b>       | <b>0</b> | <b>0</b>       | <b>8</b><br>0 | <b>10</b><br>0 |
| South Africa                    | 0             | 2              | 0                            | 0                     | 2             | o             | 0             | 3             | 4              | 0                          | 0              | 0        | 0              | 7             | 9              |
| Zimbabwe                        | 0             | 0              | 0                            | 0                     | 0             | 0             | 0             | 0             | 1              | 0                          | 0              | 0        | 0              | 1             | 1              |
| WESTERN AFRICA                  | 2             | 4              | 0                            | 0                     | 6             | 3             | 2             | 7             | 11             | 2                          | 0              | 0        | 0              | 25            | 31             |
| Benin<br>Burkina Faso           | 0<br><b>0</b> | 0              | 0                            | 0                     | 0             | 0             | 0             | 0             | 0<br>1         | 0                          | 0              | 0        | 0              | 0<br>2        | 0<br>2         |
| Cote d'Ivoire                   | 0             | 0              | 0                            | 0                     | 0             | 0             | 0             | 0             | 2              | 0                          | 0              | 0        | 0              | 2             | 2              |
| Gambia, The                     | 0             | 0              | 0                            | 0                     | 0             | 0             | 1             | 0             | 0              | 0                          | 0              | 0        | 0              | 1             | 1              |
| Ghana<br>Liberia                | 0             | 0              | 0                            | 0                     | 0             | 0             | 0             | 4             | <b>4</b><br>0  | 0                          | 0              | 0        | 0              | 8             | <b>8</b><br>0  |
| Mali                            | Ö             | 1              | Ö                            | Ö                     | 1             | ő             | ő             | Ö             | ő              | Ö                          | ő              | Ö        | ő              | Ö             | 1              |
| Niger                           | 0             | 0              | 0                            | 0                     | 0             | 0             | 0             | 0             | 1              | 0                          | 0              | 0        | 0              | 1             | 1              |
| Nigeria<br>Senegal              | 2             | 3<br>0         | 0                            | 0                     | 5<br>0        | 2<br>0        | 1<br>0        | 1             | 2              | 2                          | 0              | 0        | 0              | 8<br>1        | 13<br>1        |
| Sierra Leone                    | 0             | 0              | 0                            | 0                     | 0             | 0             | 0             | 1             | 1              | 0                          | 0              | 0        | 0              | 2             | 2              |
| ASIA                            | 438           | 754            | 30                           | 42                    | 1264          | 404           | 407           | 713           | 1065           | 8                          | 7              | 3        | 3              | 2610          | 3874           |
| EAST ASIA                       | 291           | 473            | 25                           | 37                    | 826           | 309           | 260           | 598           | 738            | 6                          | 6              | 0        | 1              | 1918          | 2744           |
| China (PRC)                     | 32            | 33             | 2                            | 4                     | 71            | 121           | 53            | 278           | 403            | 4                          | 1<br>0         | 0        | 0              | 860           | 931            |
| Hong Kong<br>Japan              | 19<br>7       | 25<br>10       | 6                            | 2<br>7                | 46<br>30      | 3<br>7        | 1<br>19       | 5<br>22       | 14<br>18       | 0                          | 0              | 0        | 0              | 23<br>66      | 69<br>96       |
| Korea, Republic of              | 196           | 364            | 13                           | 8                     | 581           | 69            | 120           | 213           | 231            | 2                          | 3              | 0        | 1              | 639           | 1220           |
| Macau                           | 4             | 1 1            | 0                            | 0                     | 5             | 0             | 0             | 2             | 0              | 0                          | 0              | 0        | 0              | 2             | 7              |
| Mongolia<br>Taiwan (ROC)        | 0<br>33       | 39             | 4                            | 16                    | 1<br>92       | 0<br>109      | 0<br>67       | 2<br>76       | 0<br>72        | 0                          | 2              | 0        | 0              | 2<br>326      | 418            |
| SOUTH AND CENTRAL ASIA          | 58            | 157            | 0                            | 3                     | 218           | 53            | 108           | 78            | 254            | o                          | 1              | o        | o              | 494           | 712            |
| Bangladesh                      | 0             | 0              | 0                            | 0                     | 0             | 0             | 1             | 6             | 12             | 0                          | 0              | 0        | 0              | 19            | 19             |
| India<br>Kazakhstan             | 51<br>2       | 145<br>3       | 0                            | 3<br>0                | 199<br>5      | 45<br>5       | 85<br>6       | 65<br>2       | 229<br>0       | 0                          | 1<br>0         | 0        | 0              | 425<br>13     | 624<br>18      |
| Kyrgyzstan                      | 0             | 1              | 0                            | 0                     | 1             | 0             | 0             | 0             | 0              | 0                          | 0              | 0        | 0              | 0             | 1              |
| Maldives                        | 0             | 0              | 0                            | 0                     | 0             | 1             | 0             | 0             | 0              | 0                          | 0              | 0        | 0              | 1             | 1              |
| Nepal<br>Pakistan               | 0<br>4        | 0              | 0                            | 0                     | 0<br>12       | 0             | 2<br>10       | 1             | 2<br>9         | 0                          | 0              | 0        | 0              | 5<br>20       | 5<br>32        |
| Sri Lanka                       | 1             | 0              | 0                            | 0                     | 1             | 2             | 2             | 3             | 1              | 0                          | 0              | 0        | 0              | 8             | 9              |
| Uzbekistan                      | 0             | 0              | 0                            | 0                     | 0             | 0             | 2             | 0             | 1              | 0                          | 0              | 0        | 0              | 3             | 3              |
| SOUTHEAST ASIA                  | 89            | 124            | 5                            | 2                     | 220           | 42            | 39            | 37            | 73             | 2                          | 0              | 3        | 2              | 198           | 418            |
| Cambodia<br>Indonesia           | 0<br>24       | 0<br>28        | 0                            | 0                     | 0<br>53       | 0<br>6        | 1             | 0             | 0<br>7         | 0                          | 0              | 0        | 0              | 1<br>16       | 1<br>69        |
| Laos                            | 0             | 0              | 0                            | 0                     | 0             | 0             | 0             | 0             | 0              | 0                          | 0              | 0        | 0              | 0             | 0              |
| Malaysia                        | 35            | 48             | 0                            | 0                     | 83            | 4             | 3             | 5             | 4              | 0                          | 0              | 0        | 0              | 16            | 99             |
| Myanmar (Burma)                 | 2             | 3              | 0                            | 0                     | 5             | 0             | 0             | 0             | 1              | 0                          | 0              | 0        | 0              | 1             | 6              |
| Philippines<br>Singapore        | 5<br>14       | 4<br>33        | 0<br>4                       | 0<br>1                | 9<br>52       | 3<br>6        | 1<br>4        | 7<br>9        | 4<br>16        | 0                          | 0              | 0        | 0<br>2         | 15<br>41      | 24<br>93       |
| Thailand                        | 6             | 4              | 0                            | 1                     | 11            | 19            | 20            | 9             | 12             | 0                          | 0              | 0        | 0              | 60            | 71             |
| Vietnam                         | 3             | 4              | 0                            | 0                     | 7             | 4             | 9             | 6             | 29             | 0                          | 0              | 0        | 0              | 48            | 55             |
|                                 | l             | I              | I                            |                       | li .          | II            | l             | 1             | l              | l                          | l              | 1        | l              | i l           | I              |