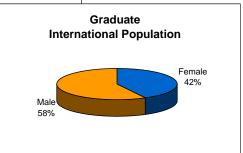

Seventy percent of international students are studying at the Graduate level, composing approximately one third of all UIUC graduate students. Undergraduates account for five percent of the total UIUC undergraduate population (approximately 15% of these are non-degree exchange students), making the total percentage for all international students at UIUC 12.4 percent.

Fall 2006 Breakdown by Gender

Produced by the Cartographic Research Lab University of Alabama