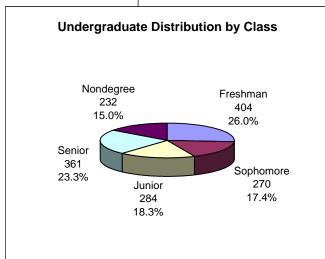

Fall 2006 International Student Enrollment by Country, Educational Level, and Gender

|                                 | Deg<br>Female | gree<br>  Male | Indergradi<br>Exch<br>Female | uates<br>ange<br>Male | Total         | Mas<br>Female | ter's<br>Male | Pi<br>Female  | Grad           | luates<br>Profes<br>Female | sional<br>Male | Non-D    | Degree<br>Male | Total         | Grand Total    |
|---------------------------------|---------------|----------------|------------------------------|-----------------------|---------------|---------------|---------------|---------------|----------------|----------------------------|----------------|----------|----------------|---------------|----------------|
| AFRICA                          | 4             | 9              | 0                            | 0                     | 13            | 5             | 7             | 20            | 45             | 3                          | 0              | 0        | 0              | 80            | 93             |
| EASTERN AFRICA<br>Burundi       | 1 0           | <b>0</b>       | <b>0</b>                     | <b>0</b><br>0         | <b>1</b><br>0 | <b>2</b><br>0 | <b>5</b>      | <b>8</b>      | <b>17</b>      | <b>1</b><br>0              | <b>0</b>       | <b>0</b> | <b>0</b>       | <b>33</b>     | <b>34</b>      |
| Eritrea<br>Ethiopia             | 0             | 0              | 0                            | 0                     | 0             | 0             | 0             | 0<br>2        | 0<br>5         | 0                          | 0              | 0        | 0              | 0<br><b>7</b> | 0<br><b>7</b>  |
| Kenya                           | 1             | 0              | 0                            | 0                     | 1             | ő             | 3             | 4             | 9              | 1                          | 0              | Ö        | ő              | 17            | 18             |
| Madagascar                      | 0             | 0              | 0                            | 0                     | 0             | 1             | 0             | 0             | 0              | 0                          | 0              | 0        | 0              | 1             | 1              |
| Malawi                          | 0             | 0              | 0                            | 0                     | 0             | 0             | 0             | 0             | 1              | 0                          | 0              | 0        | 0              | 1             | 1<br>1         |
| Mauritius<br>Somalia            | 0             | 0              | 0                            | 0                     | 0             | 0             | 0             | 0             | 0              | 0                          | 0              | 0        | 0              | 0             | 0              |
| Tanzania                        | 0             | 0              | 0                            | 0                     | 0             | 0             | 1             | 1             | 1              | 0                          | 0              | 0        | 0              | 3             | 3              |
| Uganda                          | 0             | 0              | 0                            | 0                     | 0             | 0             | 1             | 0             | 0              | 0                          | 0              | 0        | 0              | 1             | 1              |
| Zambia                          | 0             | 0              | 0                            | 0                     | 0             | 1             | 0             | 0             | 0              | 0                          | 0              | 0        | 0              | 1             | 1              |
| <b>CENTRAL AFRICA</b><br>Angola | <b>0</b>      | <b>1</b>       | <b>0</b>                     | <b>0</b><br>0         | <b>1</b><br>0 | <b>0</b>      | <b>0</b>      | <b>0</b>      | <b>1</b>       | <b>0</b>                   | <b>0</b>       | <b>0</b> | <b>0</b>       | <b>1</b>      | <b>2</b><br>0  |
| Cameroon                        | 0             | 1              | 0                            | 0                     | 1             | 0             | 0             | 0             | 1              | 0                          | 0              | 0        | 0              | 1             | 2              |
| Congo                           | 0             | 0              | 0                            | 0                     | 0             | 0             | 0             | 0             | 0              | 0                          | 0              | 0        | 0              | 0             | 0              |
| Sao Tome & Prindipe             | 0             | 0              | 0                            | 0                     | 0             | 0             | 0             | 0             | 0              | 0                          | 0              | 0        | 0              | 0             | 0              |
| <b>NORTH AFRICA</b><br>Algeria  | <b>1</b><br>0 | <b>2</b><br>0  | <b>0</b>                     | <b>0</b>              | <b>3</b><br>0 | <b>0</b>      | <b>0</b>      | <b>2</b><br>0 | <b>11</b><br>0 | <b>0</b>                   | <b>0</b>       | <b>0</b> | <b>0</b>       | <b>13</b>     | <b>16</b><br>0 |
| Egypt                           | 1             | 2              | 0                            | 0                     | 3             | Ö             | Ö             | 1             | 10             | 0                          | Ö              | Ö        | Ö              | 11            | 14             |
| Morocco                         | 0             | 0              | 0                            | 0                     | 0             | 0             | 0             | 1             | 1              | 0                          | 0              | 0        | 0              | 2             | 2              |
| Tunisia                         | 0             | 0              | 0                            | 0                     | 0             | 0             | 0             | 0             | 0              | 0                          | 0              | 0        | 0              | 0             | 0              |
| SOUTHERN AFRICA Botswana        | <b>0</b>      | <b>2</b><br>0  | <b>0</b>                     | <b>0</b>              | <b>2</b><br>0 | <b>0</b>      | <b>0</b>      | <b>3</b><br>0 | <b>5</b>       | <b>0</b>                   | <b>0</b>       | <b>0</b> | <b>0</b>       | <b>8</b><br>0 | <b>10</b><br>0 |
| South Africa                    | 0             | 2              | 0                            | 0                     | 2             | o             | 0             | 3             | 4              | 0                          | 0              | 0        | 0              | 7             | 9              |
| Zimbabwe                        | 0             | 0              | 0                            | 0                     | 0             | 0             | 0             | 0             | 1              | 0                          | 0              | 0        | 0              | 1             | 1              |
| WESTERN AFRICA                  | 2             | 4              | 0                            | 0                     | 6             | 3             | 2             | 7             | 11             | 2                          | 0              | 0        | 0              | 25            | 31             |
| Benin<br>Burkina Faso           | 0<br><b>0</b> | 0              | 0                            | 0                     | 0             | 0             | 0             | 0             | 0<br>1         | 0                          | 0              | 0        | 0              | 0<br>2        | 0<br>2         |
| Cote d'Ivoire                   | 0             | 0              | 0                            | 0                     | 0             | 0             | 0             | 0             | 2              | 0                          | 0              | 0        | 0              | 2             | 2              |
| Gambia, The                     | 0             | 0              | 0                            | 0                     | 0             | 0             | 1             | 0             | 0              | 0                          | 0              | 0        | 0              | 1             | 1              |
| Ghana<br>Liberia                | 0             | 0              | 0                            | 0                     | 0             | 0             | 0             | 4             | <b>4</b><br>0  | 0                          | 0              | 0        | 0              | 8             | <b>8</b><br>0  |
| Mali                            | Ö             | 1              | Ö                            | Ö                     | 1             | ő             | ő             | Ö             | ő              | Ö                          | ő              | Ö        | ő              | Ö             | 1              |
| Niger                           | 0             | 0              | 0                            | 0                     | 0             | 0             | 0             | 0             | 1              | 0                          | 0              | 0        | 0              | 1             | 1              |
| Nigeria<br>Senegal              | 2             | 3<br>0         | 0                            | 0                     | 5<br>0        | 2<br>0        | 1<br>0        | 1             | 2              | 2                          | 0              | 0        | 0              | 8<br>1        | 13<br>1        |
| Sierra Leone                    | 0             | 0              | 0                            | 0                     | 0             | 0             | 0             | 1             | 1              | 0                          | 0              | 0        | 0              | 2             | 2              |
| ASIA                            | 438           | 754            | 30                           | 42                    | 1264          | 404           | 407           | 713           | 1065           | 8                          | 7              | 3        | 3              | 2610          | 3874           |
| EAST ASIA                       | 291           | 473            | 25                           | 37                    | 826           | 309           | 260           | 598           | 738            | 6                          | 6              | 0        | 1              | 1918          | 2744           |
| China (PRC)                     | 32            | 33             | 2                            | 4                     | 71            | 121           | 53            | 278           | 403            | 4                          | 1<br>0         | 0        | 0              | 860           | 931            |
| Hong Kong<br>Japan              | 19<br>7       | 25<br>10       | 6                            | 2<br>7                | 46<br>30      | 3<br>7        | 1<br>19       | 5<br>22       | 14<br>18       | 0                          | 0              | 0        | 0              | 23<br>66      | 69<br>96       |
| Korea, Republic of              | 196           | 364            | 13                           | 8                     | 581           | 69            | 120           | 213           | 231            | 2                          | 3              | 0        | 1              | 639           | 1220           |
| Macau                           | 4             | 1 1            | 0                            | 0                     | 5             | 0             | 0             | 2             | 0              | 0                          | 0              | 0        | 0              | 2             | 7              |
| Mongolia<br>Taiwan (ROC)        | 0<br>33       | 39             | 4                            | 16                    | 1<br>92       | 0<br>109      | 0<br>67       | 2<br>76       | 0<br>72        | 0                          | 2              | 0        | 0              | 2<br>326      | 418            |
| SOUTH AND CENTRAL ASIA          | 58            | 157            | 0                            | 3                     | 218           | 53            | 108           | 78            | 254            | o                          | 1              | o        | o              | 494           | 712            |
| Bangladesh                      | 0             | 0              | 0                            | 0                     | 0             | 0             | 1             | 6             | 12             | 0                          | 0              | 0        | 0              | 19            | 19             |
| India<br>Kazakhstan             | 51<br>2       | 145<br>3       | 0                            | 3<br>0                | 199<br>5      | 45<br>5       | 85<br>6       | 65<br>2       | 229<br>0       | 0                          | 1<br>0         | 0        | 0              | 425<br>13     | 624<br>18      |
| Kyrgyzstan                      | 0             | 1              | 0                            | 0                     | 1             | 0             | 0             | 0             | 0              | 0                          | 0              | 0        | 0              | 0             | 1              |
| Maldives                        | 0             | 0              | 0                            | 0                     | 0             | 1             | 0             | 0             | 0              | 0                          | 0              | 0        | 0              | 1             | 1              |
| Nepal<br>Pakistan               | 0<br>4        | 0              | 0                            | 0                     | 0<br>12       | 0             | 2<br>10       | 1             | 2<br>9         | 0                          | 0              | 0        | 0              | 5<br>20       | 5<br>32        |
| Sri Lanka                       | 1             | 0              | 0                            | 0                     | 1             | 2             | 2             | 3             | 1              | 0                          | 0              | 0        | 0              | 8             | 9              |
| Uzbekistan                      | 0             | 0              | 0                            | 0                     | 0             | 0             | 2             | 0             | 1              | 0                          | 0              | 0        | 0              | 3             | 3              |
| SOUTHEAST ASIA                  | 89            | 124            | 5                            | 2                     | 220           | 42            | 39            | 37            | 73             | 2                          | 0              | 3        | 2              | 198           | 418            |
| Cambodia<br>Indonesia           | 0<br>24       | 0<br>28        | 0                            | 0                     | 0<br>53       | 0<br>6        | 1             | 0             | 0<br>7         | 0                          | 0              | 0        | 0              | 1<br>16       | 1<br>69        |
| Laos                            | 0             | 0              | 0                            | 0                     | 0             | 0             | 0             | 0             | 0              | 0                          | 0              | 0        | 0              | 0             | 0              |
| Malaysia                        | 35            | 48             | 0                            | 0                     | 83            | 4             | 3             | 5             | 4              | 0                          | 0              | 0        | 0              | 16            | 99             |
| Myanmar (Burma)                 | 2             | 3              | 0                            | 0                     | 5             | 0             | 0             | 0             | 1              | 0                          | 0              | 0        | 0              | 1             | 6              |
| Philippines<br>Singapore        | 5<br>14       | 4<br>33        | 0<br>4                       | 0<br>1                | 9<br>52       | 3<br>6        | 1<br>4        | 7<br>9        | 4<br>16        | 0                          | 0              | 0        | 0<br>2         | 15<br>41      | 24<br>93       |
| Thailand                        | 6             | 4              | 0                            | 1                     | 11            | 19            | 20            | 9             | 12             | 0                          | 0              | 0        | 0              | 60            | 71             |
| Vietnam                         | 3             | 4              | 0                            | 0                     | 7             | 4             | 9             | 6             | 29             | 0                          | 0              | 0        | 0              | 48            | 55             |
|                                 | l             | I              | I                            |                       | li .          | II            | l             | 1             | l              | l                          | l              | 1        | l              | i l           | I              |