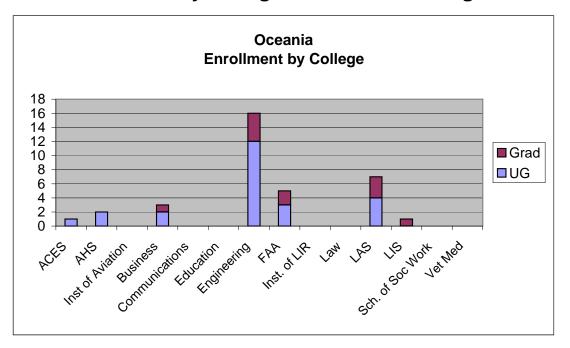

A majority of the international students are coming to UIUC in order to study in the field of Engineering. Approximately 34 percent are studying within the College of Engineering, and of all the departments on campus, Electrical and Computer Engineering (483; 9.4%) is the most popular. The other top ranking departments in terms of international student enrollment include Computer Science (304; 5.9%), Civil Engineering (227; 4.4%), Accountancy (201; 3.9%), and Mechanical Science and Engineering (197; 3.8%).

### Fall 2006 Regional Summary

|                 |        |      |        | Gra  | duates |        |      |        |         | Grand Total |      |      |       |      |
|-----------------|--------|------|--------|------|--------|--------|------|--------|---------|-------------|------|------|-------|------|
|                 | Degre  | e    | Exch   | ange | Total  | Mast   | er's | PhD    | Profess | ional       | No   | n-   | Total |      |
|                 | Female | Male | Female | Male |        | Female | Male | Female | Female  | Male        | emal | Male |       |      |
|                 |        |      |        |      |        |        |      |        |         |             |      |      |       |      |
| AFRICA          | 4      | 9    | 0      | 0    | 13     | 5      | 7    | 20     | 3       | 0           | 0    | 0    | 80    | 93   |
| ASIA            | 438    | 754  | 30     | 42   | 1264   | 404    | 407  | 713    | 8       | 7           | 3    | 3    | 2610  | 3874 |
| EUROPE          | 14     | 14   | 47     | 82   | 157    | 28     | 36   | 110    | 1       | 2           | 2    | 9    | 305   | 462  |
| LATIN AMERICA   | 12     | 12   | 4      | 12   | 40     | 46     | 42   | 59     | 1       | 0           | 0    | 0    | 269   | 309  |
| MIDDLE EAST     | 3      | 10   | 2      | 3    | 18     | 19     | 64   | 63     | 0       | 0           | 1    | 0    | 245   | 263  |
| NORTH AMERICA   | 14     | 21   | 0      | 0    | 35     | 3      | 10   | 22     | 1       | 4           | 0    | 0    | 75    | 110  |
| OCEANIA         | 3      | 11   | 4      | 6    | 24     | 2      | 2    | 2      | 0       | 0           | 0    | 0    | 11    | 35   |
| TOTAL ENROLLMEN | 488    | 831  | 87     | 145  | 1551   | 507    | 568  | 989    | 14      | 13          | 6    | 12   | 3595  | 5146 |