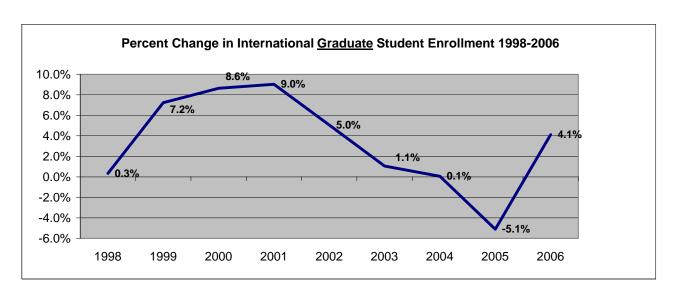

These students represent 121 countries from around the globe, with the top five countries of South Korea (24%), China (18%), India (12%), Taiwan (8%), and Turkey (3%). Broken down by educational level, the increase in enrollment of international students was greater for undergraduates (6.9%) than for graduate students (4.1%).