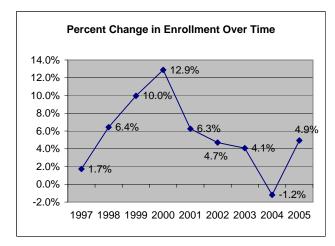

#### Summary

For the Fall 2006 semester, UIUC welcomed 1426 new international students to campus, a 4.1 percent increase from the number of new students who arrived in Fall 2005. The total number of enrolled international students rose by nearly five percent from the previous year for a total of 5146.