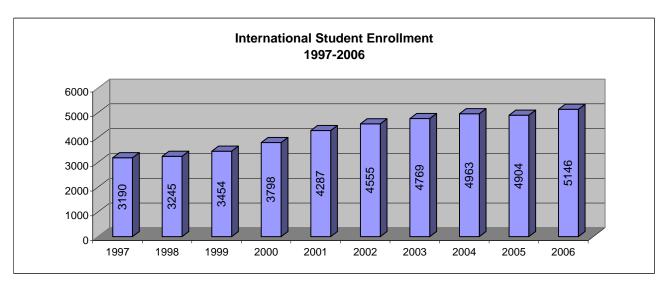

#### Summary

For the Fall 2006 semester, UIUC welcomed 1426 new international students to campus, a 4.1 percent increase from the number of new students who arrived in Fall 2005. The total number of enrolled international students rose by nearly five percent from the previous year for a total of 5146.