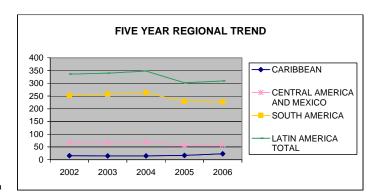

### Regional Summary 2001-2006

|               |      |      |      |      |      |      | % Change<br>Over Six % C | hange from |
|---------------|------|------|------|------|------|------|--------------------------|------------|
|               | 2001 | 2002 | 2003 | 2004 | 2005 | 2006 | Years 2005               | 5          |
| Africa        | 118  | 118  | 116  | 103  | 84   | 93   | -21.2%                   | 10.7%      |
| Asia          | 2946 | 3179 | 3391 | 3612 | 3639 | 3874 | 31.5%                    | 6.5%       |
| Europe        | 535  | 525  | 518  | 500  | 455  | 462  | -13.6%                   | 1.5%       |
| Latin America | 298  | 336  | 340  | 348  | 302  | 309  | 3.7%                     | 2.3%       |
| Middle East   | 243  | 250  | 255  | 265  | 266  | 263  | 8.2%                     | -1.1%      |
| North America | 109  | 100  | 102  | 102  | 110  | 110  | 0.9%                     | 0.0%       |
| Oceania       | 38   | 47   | 47   | 35   | 48   | 35   | -7.9%                    | -27.1%     |
| Total         | 4287 | 4555 | 4769 | 4965 | 4904 | 5146 | 20.0%                    | 4.9%       |