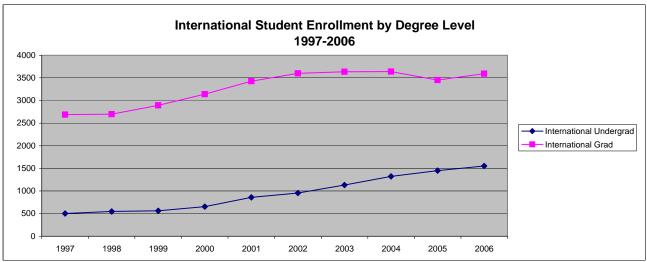

These students represent 121 countries from around the globe, with the top five countries of South Korea (24%), China (18%), India (12%), Taiwan (8%), and Turkey (3%). Broken down by educational level, the increase in enrollment of international students was greater for undergraduates (6.9%) than for graduate students (4.1%).

Seventy percent of international students are studying at the Graduate level, composing approximately one third of all UIUC graduate students. Undergraduates account for five percent of the total UIUC undergraduate population (approximately 15% of these are non-degree exchange students), making the total percentage for all international students at UIUC 12.4 percent.