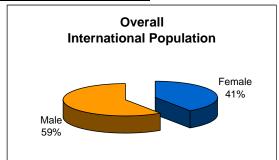

Seventy percent of international students are studying at the Graduate level, composing approximately one third of all UIUC graduate students. Undergraduates account for five percent of the total UIUC undergraduate population (approximately 15% of these are non-degree exchange students), making the total percentage for all international students at UIUC 12.4 percent.

Fall 2006 Breakdown by Gender

Produced by the Cartographic Research Lab University of Alabama