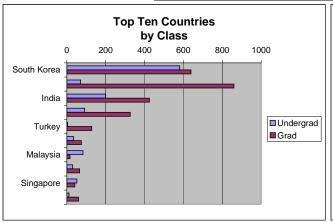

| Fall 2006 | Top 7 | Ten Co | untries |
|-----------|-------|--------|---------|
|-----------|-------|--------|---------|

|             | Undergrad | Grad | Female | Male | Total |
|-------------|-----------|------|--------|------|-------|
| South Korea | 581       | 639  | 493    | 727  | 1220  |
| China       | 71        | 860  | 437    | 494  | 931   |
| India       | 199       | 425  | 161    | 463  | 624   |
| Taiwan      | 92        | 326  | 222    | 196  | 418   |
| Turkey      | 4         | 128  | 44     | 88   | 132   |
| Canada      | 35        | 75   | 40     | 70   | 110   |
| Malaysia    | 83        | 16   | 44     | 55   | 99    |
| Japan       | 30        | 66   | 42     | 54   | 96    |
| Singapore   | 52        | 41   | 37     | 56   | 93    |
| Thailand    | 11        | 60   | 34     | 37   | 71    |
|             | 1158      | 2636 | 1554   | 2240 | 3794  |