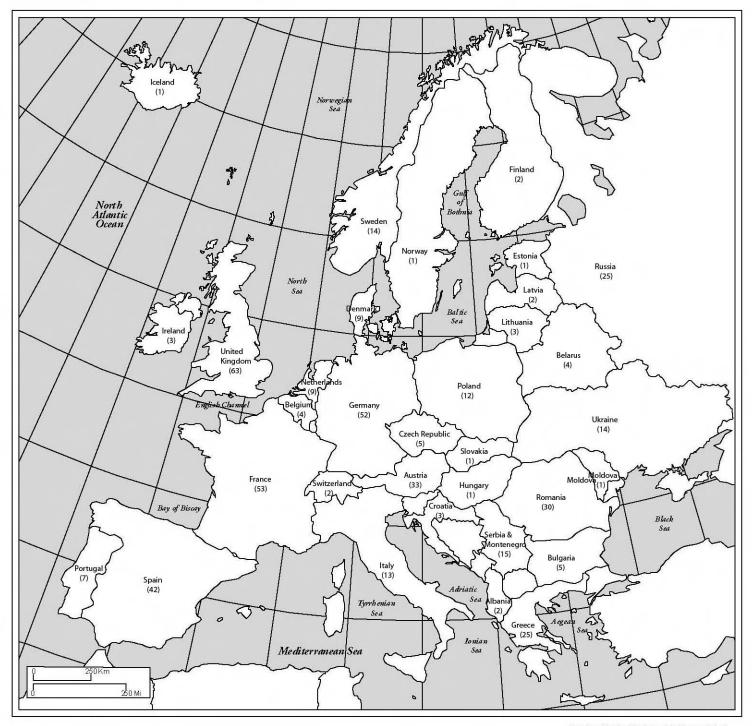

Fall 2006 International Student Enrollment by Country, Educational Level, and Gender

|                               |               |              | Indergradı     |              |         | Graduates     |               |              |            |                  |                |       | Grand Total   |         |         |
|-------------------------------|---------------|--------------|----------------|--------------|---------|---------------|---------------|--------------|------------|------------------|----------------|-------|---------------|---------|---------|
|                               | Deg<br>Female | gree<br>Male | Exch<br>Female | ange<br>Male | Total   | Mas<br>Female | ter's<br>Male | Pi<br>Female | nD<br>Male | Profes<br>Female | sional<br>Male | Non-D | egree<br>Male | Total   |         |
| EUROPE                        | 14            | 14           | 47             | 82           | 157     | 28            | 36            | 110          | 117        | 1                | 2              | 2     | 9             | 305     | 462     |
| EASTERN EUROPE                | 5             | 3            | 1              | 2            | 11      | 7             | 10            | 47           | 52         | 1                | 1              | О     | 0             | 118     | 129     |
| Albania                       | 0             | 0            | 0              | 0            | 0       | 0             | 0             | 2            | 0          | 0                | 0              | 0     | 0             | 2       | 2       |
| Armenia                       | 0             | 0            | 0              | 0            | 0       | 0             | 1             | 1            | 1          | 0                | 0              | 0     | 0             | 3       | 3       |
| Azerbaijan                    | 0             | 0            | 0              | 0            | 0       | 0             | 1             | 0            | 0          | 0                | 0              | 0     | 0             | 1       | 1       |
| Belarus                       | 0             | 0            | 0              | 0            | 0       | 0             | 0             | 2            | 2          | 0                | 0              | 0     | 0             | 4       | 4       |
| Bulgaria                      | 0             | 0            | 0              | 0            | 0       | 0             | 2             | 0            | 3<br>2     | 0                | 0              | 0     | 0             | 5       | 5<br>3  |
| Croatia<br>Czech Republic     | 0<br>0        | 0            | 0              | 0            | 0<br>0  | 0             | 0<br>1        | 3            | 1          | 0                | 0              | 0     | 0             | 3<br>5  | 5       |
| Estonia                       | 0             | 0            | 0              | 0            | 0       | 0             | 0             | 0            |            | 0                | 0              | 0     | 0             | 1       | 1       |
| Georgia                       | 0             | 0            | 0              | 0            | Ö       | 0             | 0             | 0            | Ö          | 1                | 0              | 0     | 0             | 1       | 1       |
| Hungary                       | 0             | 0            | 0              | 0            | 0       | Ö             | 0             | 1            | Ö          | 0                | 0              | 0     | 0             | 1       | 1       |
| Latvia                        | 0             | 0            | 0              | 1            | 1       | 1             | 0             | 0            | 0          | 0                | 0              | 0     | 0             | 1       | 2       |
| Lithuania                     | 0             | 0            | 0              | 0            | 0       | 1             | 0             | 0            | 2          | 0                | 0              | 0     | 0             | 3       | 3       |
| Moldova                       | 0             | 0            | 0              | 0            | 0       | 0             | 1             | 0            | 0          | 0                | 0              | 0     | 0             | 1       | 1       |
| Poland                        | 1             | 2            | 0              | 1            | 4       | 0             | 0             | 6            | 2          | 0                | 0              | 0     | 0             | 8       | 12      |
| Romania                       | 0             | 0            | 1              | 0            | 1       | 1             | 0             | 16           | 12         | 0                | 0              | 0     | 0             | 29      | 30      |
| Russia                        | 3             | 1            | 0              | 0            | 4       | 1             | 2             | 6            | 11         | 0                | 1              | 0     | 0             | 21      | 25      |
| Serbia & Montenegro           | 0             | 0            | 0              | 0            | 0       | 2             | 1             | 3            | 9          | 0                | 0              | 0     | 0             | 15      | 15      |
| Slovakia                      | 0             | 0            | 0              | 0            | 0       | 0             | 0             | 1            | 0          | 0                | 0              | 0     | 0             | 1       | 1       |
| Ukraine                       | 1             | 0            | 0              | 0            | 1       | 1             | '             | 5            | 6          | 0                | 0              | 0     | U             | 13      | 14      |
| WESTERN EUROPE                | 9             | 11           | 46             | 80           | 146     | 21            | 26            | 63           | 65         | 0                | 1              | 2     | 9             | 187     | 333     |
| Austria                       | 0             | 0            | 13             | 14           | 27      | 0             | 0             | 3            | 3          | 0                | 0              | 0     | 0             | 6       | 33      |
| Belgium                       | 0             | 0            | 0              | 2            | 2       | 1             | 0             | 0            | 1          | 0                | 0              | 0     | 0             | 2       | 4       |
| Denmark<br>Finland            | 0             | 0            | 1 0            | 4<br>0       | 5<br>0  | 0             | 1<br>0        | 2 2          | 1          | 0                | 0              | 0     | 0             | 4 2     | 9<br>2  |
| Finland<br>France             | 0             | 1            | 7              | 14           | 22      | 9             | 10            | 6            | 2          | 0                | 0              | 2     | 2             | 31      | 53      |
| Germany                       | 1             | Ó            | 2              | 12           | 15      | 0             | 3             | 11           | 15         | 0                | 1              | 0     | 7             | 37      | 52      |
| Greece                        | 0             | Ö            | 0              | 0            | 0       | Ö             | 3             | 7            | 15         | ő                | 0              | Ö     | 0             | 25      | 25      |
| Iceland                       | 0             | 0            | 0              | 0            | 0       | 1             | 0             | 0            | 0          | 0                | 0              | 0     | 0             | 1       | 1       |
| Ireland                       | 0             | 0            | 0              | 0            | 0       | 0             | 0             | 0            | 3          | 0                | 0              | 0     | 0             | 3       | 3       |
| Italy                         | 0             | 1            | 0              | 0            | 1       | 1             | 2             | 4            | 5          | 0                | 0              | 0     | 0             | 12      | 13      |
| Netherlands                   | 0             | 0            | 1              | 4            | 5       | 0             | 0             | 2            | 2          | 0                | 0              | 0     | 0             | 4       | 9       |
| Norway                        | 0             | 0            | 0              | 0            | 0       | 0             | 0             | 0            | 1          | 0                | 0              | 0     | 0             | 1       | 1_      |
| Portugal                      | 0             | 1            | 1              | 0            | 2       | 2             | 0             | 3            | 0          | 0                | 0              | 0     | 0             | 5       | 7       |
| Spain                         | 1             | 0            | 2              | 3            | 6       | 5             | 4             | 15           | 12         | 0                | 0              | 0     | 0             | 36      | 42      |
| Sweden                        | 1<br>0        | 1<br>0       | 2<br>0         | 6<br>0       | 10<br>0 | 1             | 1             | 2            | 0          | 0                | 0              | 0     | 0             | 4 2     | 14<br>2 |
| Switzerland<br>United Kingdom | 6             | 7            | 17             | 21           | 51      | 0             | 1             | 6            | 1<br>4     | 0                | 0              | 0     | 0             | 12      | 63      |
| LATIN AMERICA                 | 12            | 12           | 4              | 12           | 40      | 46            | 42            | 59           | 121        | 1                | 0              | 0     | 0             | 269     | 309     |
| CARIBBEAN                     | 2             | o            | 0              | 0            | 2       | 9             | 8             | 3            | o          | 1                | 0              | 0     | 0             | 21      | 23      |
| Bahamas                       | 0             | 0            | 0              | 0            | 0       | 1             | 0             | 1            | 0          | 0                | 0              | 0     | 0             | 2       | 2       |
| Barbados                      | 0             | 0            | 0              | 0            | 0       | 0             | 0             | 0            | 0          | 0                | 0              | 0     | 0             | 0       | 0       |
| Dominican Republic            | Ö             | Ö            | Ö              | Ö            | Ö       | 3             | 4             | Ö            | ő          | ő                | Ö              | Ö     | Ö             | 7       | 7       |
| Haiti                         | 0             | 0            | 0              | 0            | 0       | 0             | 0             | 1            | 0          | 0                | 0              | 0     | 0             | 1       | 1       |
| Jamaica                       | 2             | 0            | 0              | 0            | 2       | 2             | 3             | 0            | 0          | 0                | 0              | 0     | 0             | 5       | 7       |
| St. Vincent                   | 0             | 0            | 0              | 0            | 0       | 0             | 0             | 0            | 0          | 0                | 0              | 0     | 0             | 0       | 0       |
| Trinidad & Tobago             | 0             | 0            | 0              | 0            | 0       | 3             | 1             | 1            | 0          | 1                | 0              | 0     | 0             | 6       | 6       |
| CENTRAL AMERICA AND MEX       | 2             | 6            | 1              | 2            | 11      | 7             | 10            | 16           | 15         | o                | 0              | o     | 0             | 48      | 59      |
| Belize                        | 0             | 1            | 0              | 0            | 1       | 1             | 0             | 3            | 0          | 0                | 0              | 0     | 0             | 4       | 5       |
| Costa Rica                    | 0             | 0            | 0              | 0            | 0       | 0             | 0             | 2            | 0          | 0                | 0              | 0     | 0             | 2       | 2       |
| El Salvador                   | 0             | 0            | 0              | 0            | 0       | 0             | 1             | 1            | 0          | 0                | 0              | 0     | 0             | 2       | 2       |
| Guatemala                     | 0             | 1<br>0       | 0              | 0            | 1<br>0  | 1 3           | 2             | 0            | 1<br>0     | 0                | 0              | 0     | 0             | 4<br>5  | 5<br>5  |
| Honduras<br>Mexico            | 2             | 4            | 1              | 2            | 9       | 2             | 5             | 10           | 13         | 0                | 0              | 0     | 0             | 30      | 39      |
| Nicaragua                     | 0             | 0            | 0              | 0            | 0       | 0             | 0             | 0            | 0          | 0                | 0              | 0     | 0             | 0       | 0       |
| Panama                        | 0             | ő            | 0              | 0            | 0       | ő             | ő             | Ö            | 1          | Ö                | 0              | ő     | Ö             | 1       | 1       |
|                               |               |              |                |              |         |               | -             |              |            |                  |                |       | -             |         |         |
| SOUTH AMERICA                 | 8             | 6            | 3              | 10           | 27      | 30            | 24            | 40           | 106        | 0                | 0              | 0     | 0             | 200     | 227     |
| Argentina                     | 1<br>0        | 3<br>0       | 0              | 0            | 4<br>0  | 4             | 2             | 11           | 24         | 0                | 0              | 0     | 0             | 41      | 45      |
| Bolivia<br>Brazil             | 0             | 1            | 1              | 6            | 0<br>8  | 1<br>9        | 1<br>5        | 2<br>15      | 2<br>32    | 0                | 0              | 0     | 0             | 6<br>61 | 6<br>69 |
| Chile                         | 0             | 0            | 1              | 0            | o<br>1  | 0             | 0             | 0            | 10         | 0                | 0              | 0     | 0             | 10      | 11      |
| Colombia                      | 0             | 1            | 0              | 0            | 1       | 5             | 7             | 8            | 18         | 0                | 0              | 0     | 0             | 38      | 39      |
| Ecuador                       | 0             | 1            | 1              | 4            | 6       | 2             | 5             | 1            | 7          | 0                | 0              | 0     | 0             | 15      | 21      |
| Guyana                        | Ö             | 0            | 0              | 0            | Ö       | 2             | 0             | 1            | 0          | Ö                | 0              | Ö     | 0             | 3       | 3       |
| Paraguay                      | 0             | 0            | 0              | 0            | 0       | 1             | 1             | 0            | 2          | 0                | 0              | 0     | 0             | 4       | 4       |
| Peru                          | 4             | 0            | 0              | 0            | 4       | 5             | 1             | 1            | 8          | 0                | 0              | 0     | 0             | 15      | 19      |
| Suriname                      | 0             | 0            | 0              | 0            | 0       | 0             | 0             | 0            | 0          | 0                | 0              | 0     | 0             | 0       | 0       |
| Uruguay                       | 1             | 0            | 0              | 0            | 1       | 0             | 1             | 0            | 2          | 0                | 0              | 0     | 0             | 3       | 4       |
| Venezuela                     | 2             | 0            | 0              | 0            | 2       | 1             | 1             | 1            | 1          | 0                | 0              | 0     | 0             | 4       | 6       |
|                               |               | l            | 1              |              |         |               | l             | 1            | l          | l                |                | I     | l             | 1       | I       |

### Fall 2006 Regional Summary

|                 |        |      |        | Gra  | duates |        |      |        |         | Grand Total |      |      |       |      |
|-----------------|--------|------|--------|------|--------|--------|------|--------|---------|-------------|------|------|-------|------|
|                 | Degre  | e    | Exch   | ange | Total  | Mast   | er's | PhD    | Profess | ional       | No   | n-   | Total |      |
|                 | Female | Male | Female | Male |        | Female | Male | Female | Female  | Male        | emal | Male |       |      |
|                 |        |      |        |      |        |        |      |        |         |             |      |      |       |      |
| AFRICA          | 4      | 9    | 0      | 0    | 13     | 5      | 7    | 20     | 3       | 0           | 0    | 0    | 80    | 93   |
| ASIA            | 438    | 754  | 30     | 42   | 1264   | 404    | 407  | 713    | 8       | 7           | 3    | 3    | 2610  | 3874 |
| EUROPE          | 14     | 14   | 47     | 82   | 157    | 28     | 36   | 110    | 1       | 2           | 2    | 9    | 305   | 462  |
| LATIN AMERICA   | 12     | 12   | 4      | 12   | 40     | 46     | 42   | 59     | 1       | 0           | 0    | 0    | 269   | 309  |
| MIDDLE EAST     | 3      | 10   | 2      | 3    | 18     | 19     | 64   | 63     | 0       | 0           | 1    | 0    | 245   | 263  |
| NORTH AMERICA   | 14     | 21   | 0      | 0    | 35     | 3      | 10   | 22     | 1       | 4           | 0    | 0    | 75    | 110  |
| OCEANIA         | 3      | 11   | 4      | 6    | 24     | 2      | 2    | 2      | 0       | 0           | 0    | 0    | 11    | 35   |
| TOTAL ENROLLMEN | 488    | 831  | 87     | 145  | 1551   | 507    | 568  | 989    | 14      | 13          | 6    | 12   | 3595  | 5146 |