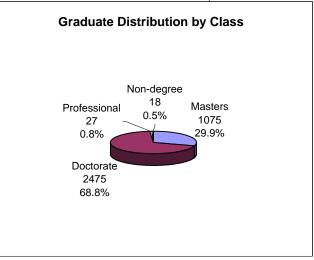

Seventy percent of international students are studying at the Graduate level, composing approximately one third of all UIUC graduate students. Undergraduates account for five percent of the total UIUC undergraduate population (approximately 15% of these are non-degree exchange students), making the total percentage for all international students at UIUC 12.4 percent.