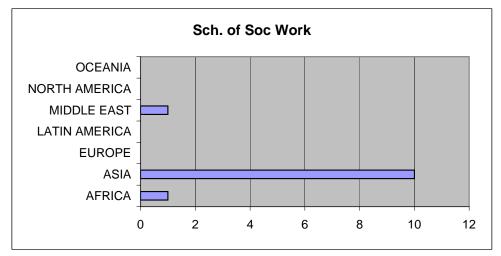

| 25      |
| Figi                  | 0                              | 0                | 0                                | 0   | 0       |
| New Zealand           | 0                              | 0                | 0                                | 0   | 10      |
| TOTALS                | 1                              | 11               | 0                                | 31  | 5146    |

<sup>\*</sup> Non-degree students have been included in the undergraduate and graduate student counts.

Fall 2006
Breakdown by World Region for each College







Fall 2006
Breakdown by World Region for each College







Fall 2006
Breakdown by World Region for each College







Fall 2006
Breakdown by World Region for each College







Fall 2006
Breakdown by World Region for each College







Fall 2006
Breakdown by College for each World Region





Fall 2006
Breakdown by College for each World Region





Fall 2006
Breakdown by College for each World Region





Fall 2006 Breakdown by College for each World Region