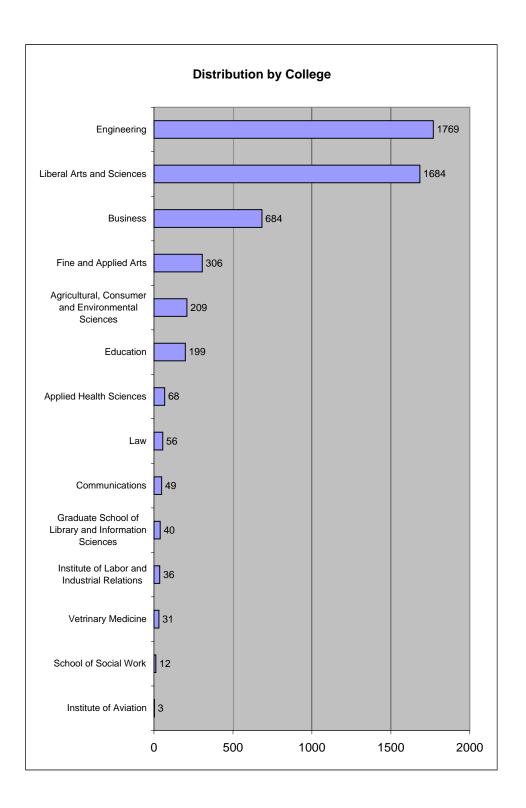

A majority of the international students are coming to UIUC in order to study in the field of Engineering. Approximately 34 percent are studying within the College of Engineering, and of all the departments on campus, Electrical and Computer Engineering (483; 9.4%) is the most popular. The other top ranking departments in terms of international student enrollment include Computer Science (304; 5.9%), Civil Engineering (227; 4.4%), Accountancy (201; 3.9%), and Mechanical Science and Engineering (197; 3.8%).