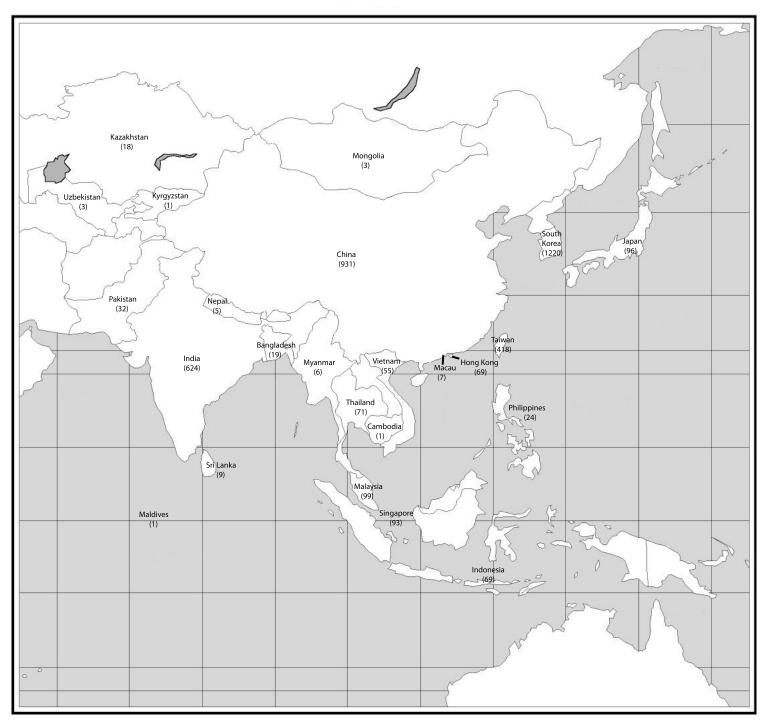

Fall 2006 International Student Enrollment by Country, Educational Level, and Gender

|                                 | Deg<br>Female | gree<br>  Male | Indergradi<br>Exch<br>Female | uates<br>ange<br>Male | Total         | Mas<br>Female | ter's<br>Male | Pi<br>Female  | Grad           | luates<br>Profes<br>Female | sional<br>Male | Non-D    | Degree<br>Male | Total         | Grand Total    |
|---------------------------------|---------------|----------------|------------------------------|-----------------------|---------------|---------------|---------------|---------------|----------------|----------------------------|----------------|----------|----------------|---------------|----------------|
| AFRICA                          | 4             | 9              | 0                            | 0                     | 13            | 5             | 7             | 20            | 45             | 3                          | 0              | 0        | 0              | 80            | 93             |
| EASTERN AFRICA<br>Burundi       | 1 0           | <b>0</b>       | <b>0</b>                     | <b>0</b><br>0         | <b>1</b><br>0 | <b>2</b><br>0 | <b>5</b>      | <b>8</b>      | <b>17</b>      | <b>1</b><br>0              | <b>0</b>       | <b>0</b> | <b>0</b>       | <b>33</b>     | <b>34</b>      |
| Eritrea<br>Ethiopia             | 0             | 0              | 0                            | 0                     | 0             | 0             | 0             | 0<br>2        | 0<br>5         | 0                          | 0              | 0        | 0              | 0<br><b>7</b> | 0<br><b>7</b>  |
| Kenya                           | 1             | 0              | 0                            | 0                     | 1             | ő             | 3             | 4             | 9              | 1                          | 0              | Ö        | ő              | 17            | 18             |
| Madagascar                      | 0             | 0              | 0                            | 0                     | 0             | 1             | 0             | 0             | 0              | 0                          | 0              | 0        | 0              | 1             | 1              |
| Malawi                          | 0             | 0              | 0                            | 0                     | 0             | 0             | 0             | 0             | 1              | 0                          | 0              | 0        | 0              | 1             | 1<br>1         |
| Mauritius<br>Somalia            | 0             | 0              | 0                            | 0                     | 0             | 0             | 0             | 0             | 0              | 0                          | 0              | 0        | 0              | 0             | 0              |
| Tanzania                        | 0             | 0              | 0                            | 0                     | 0             | 0             | 1             | 1             | 1              | 0                          | 0              | 0        | 0              | 3             | 3              |
| Uganda                          | 0             | 0              | 0                            | 0                     | 0             | 0             | 1             | 0             | 0              | 0                          | 0              | 0        | 0              | 1             | 1              |
| Zambia                          | 0             | 0              | 0                            | 0                     | 0             | 1             | 0             | 0             | 0              | 0                          | 0              | 0        | 0              | 1             | 1              |
| <b>CENTRAL AFRICA</b><br>Angola | <b>0</b>      | <b>1</b>       | <b>0</b>                     | <b>0</b><br>0         | <b>1</b><br>0 | <b>0</b>      | <b>0</b>      | <b>0</b>      | <b>1</b>       | <b>0</b>                   | <b>0</b>       | <b>0</b> | <b>0</b>       | <b>1</b>      | <b>2</b><br>0  |
| Cameroon                        | 0             | 1              | 0                            | 0                     | 1             | 0             | 0             | 0             | 1              | 0                          | 0              | 0        | 0              | 1             | 2              |
| Congo                           | 0             | 0              | 0                            | 0                     | 0             | 0             | 0             | 0             | 0              | 0                          | 0              | 0        | 0              | 0             | 0              |
| Sao Tome & Prindipe             | 0             | 0              | 0                            | 0                     | 0             | 0             | 0             | 0             | 0              | 0                          | 0              | 0        | 0              | 0             | 0              |
| <b>NORTH AFRICA</b><br>Algeria  | <b>1</b><br>0 | <b>2</b><br>0  | <b>0</b>                     | <b>0</b>              | <b>3</b><br>0 | <b>0</b>      | <b>0</b>      | <b>2</b><br>0 | <b>11</b><br>0 | <b>0</b>                   | <b>0</b>       | <b>0</b> | <b>0</b>       | <b>13</b>     | <b>16</b><br>0 |
| Egypt                           | 1             | 2              | 0                            | 0                     | 3             | Ö             | Ö             | 1             | 10             | 0                          | Ö              | Ö        | Ö              | 11            | 14             |
| Morocco                         | 0             | 0              | 0                            | 0                     | 0             | 0             | 0             | 1             | 1              | 0                          | 0              | 0        | 0              | 2             | 2              |
| Tunisia                         | 0             | 0              | 0                            | 0                     | 0             | 0             | 0             | 0             | 0              | 0                          | 0              | 0        | 0              | 0             | 0              |
| SOUTHERN AFRICA Botswana        | <b>0</b>      | <b>2</b><br>0  | <b>0</b>                     | <b>0</b>              | <b>2</b><br>0 | <b>0</b>      | <b>0</b>      | <b>3</b><br>0 | <b>5</b>       | <b>0</b>                   | <b>0</b>       | <b>0</b> | <b>0</b>       | <b>8</b><br>0 | <b>10</b><br>0 |
| South Africa                    | 0             | 2              | 0                            | 0                     | 2             | o             | 0             | 3             | 4              | 0                          | 0              | 0        | 0              | 7             | 9              |
| Zimbabwe                        | 0             | 0              | 0                            | 0                     | 0             | 0             | 0             | 0             | 1              | 0                          | 0              | 0        | 0              | 1             | 1              |
| WESTERN AFRICA                  | 2             | 4              | 0                            | 0                     | 6             | 3             | 2             | 7             | 11             | 2                          | 0              | 0        | 0              | 25            | 31             |
| Benin<br>Burkina Faso           | 0<br><b>0</b> | 0              | 0                            | 0                     | 0             | 0             | 0             | 0             | 0<br>1         | 0                          | 0              | 0        | 0              | 0<br>2        | 0<br>2         |
| Cote d'Ivoire                   | 0             | 0              | 0                            | 0                     | 0             | 0             | 0             | 0             | 2              | 0                          | 0              | 0        | 0              | 2             | 2              |
| Gambia, The                     | 0             | 0              | 0                            | 0                     | 0             | 0             | 1             | 0             | 0              | 0                          | 0              | 0        | 0              | 1             | 1              |
| Ghana<br>Liberia                | 0             | 0              | 0                            | 0                     | 0             | 0             | 0             | 4             | <b>4</b><br>0  | 0                          | 0              | 0        | 0              | 8             | <b>8</b><br>0  |
| Mali                            | Ö             | 1              | Ö                            | Ö                     | 1             | ő             | ő             | Ö             | ő              | Ö                          | ő              | Ö        | ő              | Ö             | 1              |
| Niger                           | 0             | 0              | 0                            | 0                     | 0             | 0             | 0             | 0             | 1              | 0                          | 0              | 0        | 0              | 1             | 1              |
| Nigeria<br>Senegal              | 2             | 3<br>0         | 0                            | 0                     | 5<br>0        | 2<br>0        | 1<br>0        | 1             | 2              | 2                          | 0              | 0        | 0              | 8<br>1        | 13<br>1        |
| Sierra Leone                    | 0             | 0              | 0                            | 0                     | 0             | 0             | 0             | 1             | 1              | 0                          | 0              | 0        | 0              | 2             | 2              |
| ASIA                            | 438           | 754            | 30                           | 42                    | 1264          | 404           | 407           | 713           | 1065           | 8                          | 7              | 3        | 3              | 2610          | 3874           |
| EAST ASIA                       | 291           | 473            | 25                           | 37                    | 826           | 309           | 260           | 598           | 738            | 6                          | 6              | 0        | 1              | 1918          | 2744           |
| China (PRC)                     | 32            | 33             | 2                            | 4                     | 71            | 121           | 53            | 278           | 403            | 4                          | 1<br>0         | 0        | 0              | 860           | 931            |
| Hong Kong<br>Japan              | 19<br>7       | 25<br>10       | 6                            | 2<br>7                | 46<br>30      | 3<br>7        | 1<br>19       | 5<br>22       | 14<br>18       | 0                          | 0              | 0        | 0              | 23<br>66      | 69<br>96       |
| Korea, Republic of              | 196           | 364            | 13                           | 8                     | 581           | 69            | 120           | 213           | 231            | 2                          | 3              | 0        | 1              | 639           | 1220           |
| Macau                           | 4             | 1 1            | 0                            | 0                     | 5             | 0             | 0             | 2             | 0              | 0                          | 0              | 0        | 0              | 2             | 7              |
| Mongolia<br>Taiwan (ROC)        | 0<br>33       | 39             | 4                            | 16                    | 1<br>92       | 0<br>109      | 0<br>67       | 2<br>76       | 0<br>72        | 0                          | 2              | 0        | 0              | 2<br>326      | 418            |
| SOUTH AND CENTRAL ASIA          | 58            | 157            | 0                            | 3                     | 218           | 53            | 108           | 78            | 254            | o                          | 1              | o        | o              | 494           | 712            |
| Bangladesh                      | 0             | 0              | 0                            | 0                     | 0             | 0             | 1             | 6             | 12             | 0                          | 0              | 0        | 0              | 19            | 19             |
| India<br>Kazakhstan             | 51<br>2       | 145<br>3       | 0                            | 3<br>0                | 199<br>5      | 45<br>5       | 85<br>6       | 65<br>2       | 229<br>0       | 0                          | 1<br>0         | 0        | 0              | 425<br>13     | 624<br>18      |
| Kyrgyzstan                      | 0             | 1              | 0                            | 0                     | 1             | 0             | 0             | 0             | 0              | 0                          | 0              | 0        | 0              | 0             | 1              |
| Maldives                        | 0             | 0              | 0                            | 0                     | 0             | 1             | 0             | 0             | 0              | 0                          | 0              | 0        | 0              | 1             | 1              |
| Nepal<br>Pakistan               | 0<br>4        | 0              | 0                            | 0                     | 0<br>12       | 0             | 2<br>10       | 1             | 2<br>9         | 0                          | 0              | 0        | 0              | 5<br>20       | 5<br>32        |
| Sri Lanka                       | 1             | 0              | 0                            | 0                     | 1             | 2             | 2             | 3             | 1              | 0                          | 0              | 0        | 0              | 8             | 9              |
| Uzbekistan                      | 0             | 0              | 0                            | 0                     | 0             | 0             | 2             | 0             | 1              | 0                          | 0              | 0        | 0              | 3             | 3              |
| SOUTHEAST ASIA                  | 89            | 124            | 5                            | 2                     | 220           | 42            | 39            | 37            | 73             | 2                          | 0              | 3        | 2              | 198           | 418            |
| Cambodia<br>Indonesia           | 0<br>24       | 0<br>28        | 0                            | 0                     | 0<br>53       | 0<br>6        | 1             | 0             | 0<br>7         | 0                          | 0              | 0        | 0              | 1<br>16       | 1<br>69        |
| Laos                            | 0             | 0              | 0                            | 0                     | 0             | 0             | 0             | 0             | 0              | 0                          | 0              | 0        | 0              | 0             | 0              |
| Malaysia                        | 35            | 48             | 0                            | 0                     | 83            | 4             | 3             | 5             | 4              | 0                          | 0              | 0        | 0              | 16            | 99             |
| Myanmar (Burma)                 | 2             | 3              | 0                            | 0                     | 5             | 0             | 0             | 0             | 1              | 0                          | 0              | 0        | 0              | 1             | 6              |
| Philippines<br>Singapore        | 5<br>14       | 4<br>33        | 0<br>4                       | 0<br>1                | 9<br>52       | 3<br>6        | 1<br>4        | 7<br>9        | 4<br>16        | 0                          | 0              | 0        | 0<br>2         | 15<br>41      | 24<br>93       |
| Thailand                        | 6             | 4              | 0                            | 1                     | 11            | 19            | 20            | 9             | 12             | 0                          | 0              | 0        | 0              | 60            | 71             |
| Vietnam                         | 3             | 4              | 0                            | 0                     | 7             | 4             | 9             | 6             | 29             | 0                          | 0              | 0        | 0              | 48            | 55             |
|                                 | l             | I              | I                            |                       | li .          | II            | l             | 1             | l              | l                          | l              | 1        | l              | i l           | I              |