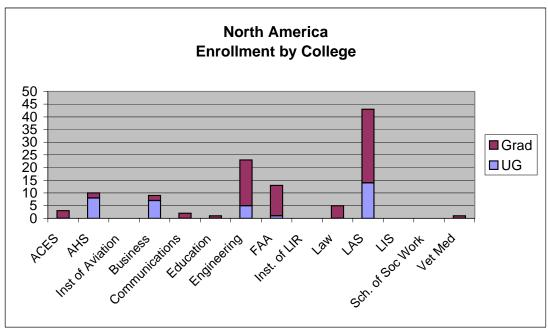

A majority of the international students are coming to UIUC in order to study in the field of Engineering. Approximately 34 percent are studying within the College of Engineering, and of all the departments on campus, Electrical and Computer Engineering (483; 9.4%) is the most popular. The other top ranking departments in terms of international student enrollment include Computer Science (304; 5.9%), Civil Engineering (227; 4.4%), Accountancy (201; 3.9%), and Mechanical Science and Engineering (197; 3.8%).

### Fall 2006 Regional Summary

|                 |        |      |        | Gra  | duates |        |      |        |         | Grand Total |      |      |       |      |
|-----------------|--------|------|--------|------|--------|--------|------|--------|---------|-------------|------|------|-------|------|
|                 | Degre  | e    | Exch   | ange | Total  | Mast   | er's | PhD    | Profess | ional       | No   | n-   | Total |      |
|                 | Female | Male | Female | Male |        | Female | Male | Female | Female  | Male        | emal | Male |       |      |
|                 |        |      |        |      |        |        |      |        |         |             |      |      |       |      |
| AFRICA          | 4      | 9    | 0      | 0    | 13     | 5      | 7    | 20     | 3       | 0           | 0    | 0    | 80    | 93   |
| ASIA            | 438    | 754  | 30     | 42   | 1264   | 404    | 407  | 713    | 8       | 7           | 3    | 3    | 2610  | 3874 |
| EUROPE          | 14     | 14   | 47     | 82   | 157    | 28     | 36   | 110    | 1       | 2           | 2    | 9    | 305   | 462  |
| LATIN AMERICA   | 12     | 12   | 4      | 12   | 40     | 46     | 42   | 59     | 1       | 0           | 0    | 0    | 269   | 309  |
| MIDDLE EAST     | 3      | 10   | 2      | 3    | 18     | 19     | 64   | 63     | 0       | 0           | 1    | 0    | 245   | 263  |
| NORTH AMERICA   | 14     | 21   | 0      | 0    | 35     | 3      | 10   | 22     | 1       | 4           | 0    | 0    | 75    | 110  |
| OCEANIA         | 3      | 11   | 4      | 6    | 24     | 2      | 2    | 2      | 0       | 0           | 0    | 0    | 11    | 35   |
| TOTAL ENROLLMEN | 488    | 831  | 87     | 145  | 1551   | 507    | 568  | 989    | 14      | 13          | 6    | 12   | 3595  | 5146 |