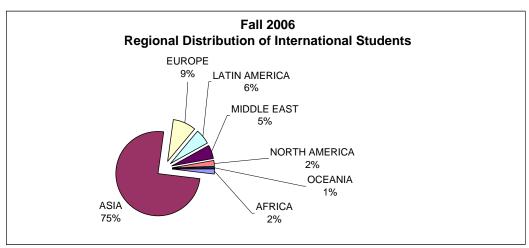

Seventy-five percent of all international students come from Asia, with 71 percent of those coming from countries in East Asia. However, of all the world regions, Africa saw the greatest percentage jump in enrollment for 2006, increasing by 10.7 percent from last year with the additional 9 students coming from that area of the world. Kazakhstan, in Central Asia, saw the largest jump in enrollment for any single country going from 3 students last Fall to 18 students this Fall, a 500% increase.

These students represent 121 countries from around the globe, with the top five countries of South Korea (24%), China (18%), India (12%), Taiwan (8%), and Turkey (3%). Broken down by educational level, the increase in enrollment of international students was greater for undergraduates (6.9%) than for graduate students (4.1%).