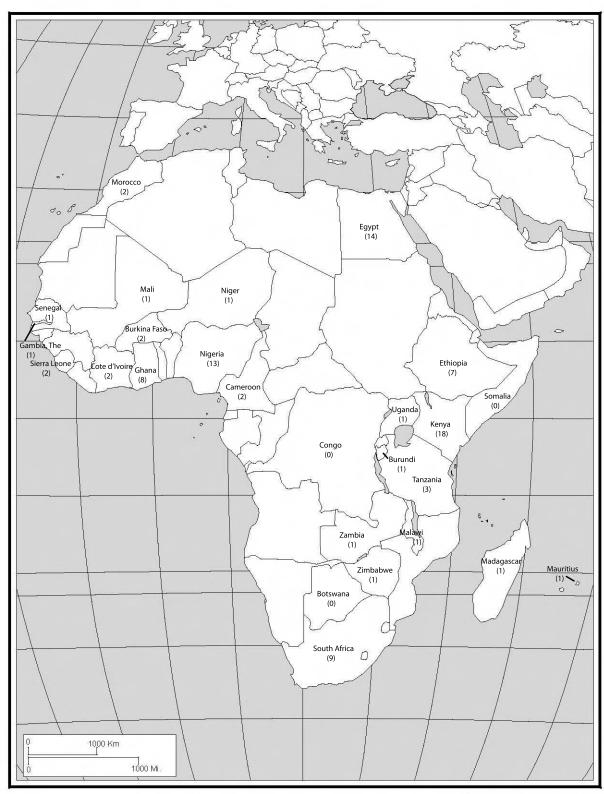

### **Africa**

Enrollment of internationals students at the University of Illinois at Urbana-Champaign whose Country of Citizenship is in Africa

|                     | 2002 | 2003 | 2004 | 2005 | 2006 | % Change Over 5 Years | % Change from 2005 |
|---------------------|------|------|------|------|------|-----------------------|--------------------|
| EASTERN AFRICA      | 42   | 38   | 31   | 29   | 34   | -19.0%                | 17.2%              |
| Burundi             | 1    | 1    | 1    | 1    | 1    | 0.0%                  | 0.0%               |
| Eritrea             | 1    | 0    | 0    | 0    | 0    | -100.0%               | 0.0%               |
| Ethiopia            | 5    | 5    | 7    | 8    | 7    | 40.0%                 | -12.5%             |
| Kenya               | 22   | 21   | 16   | 13   | 18   | -18.2%                | 38.5%              |
| Madagascar          | 0    | 0    | 0    | 1    | 1    | 100.0%                | 0.0%               |
| Malawi              | 1    | 1    | 1    | 1    | 1    | 0.0%                  | 0.0%               |
| Mauritius           | 2    | 1    | 1    | 1    | 1    | -50.0%                | 0.0%               |
| Somalia             | 1    | 1    | 1    | 1    | 0    | -100.0%               | -100.0%            |
| Tanzania            | 6    | 6    | 3    | 3    | 3    | -50.0%                | 0.0%               |
| Uganda              | 2    | 1    | 1    | 0    | 1    | -50.0%                | 100.0%             |
| Zambia              | 1    | 1    | 0    | 0    | 1    | 0.0%                  | 100.0%             |
| CENTRAL AFRICA      | 6    | 4    | 5    | 3    | 2    | -66.7%                | -33.3%             |
| Angola              | 1    | 1    | 1    | 0    | 0    | -100.0%               | 0.0%               |
| Cameroon            | 4    | 3    | 3    | 2    | 2    | -50.0%                | 0.0%               |
| Congo               | 1    | 0    | 1    | 1    | 0    | -100.0%               | -100.0%            |
| Sao Tome & Prindipe | 0    | 0    | 0    | 0    | 0    | 0.0%                  | 0.0%               |
| NORTH AFRICA        | 26   | 23   | 21   | 14   | 16   | -38.5%                | 14.3%              |
| Algeria             | 1    | 1    | 1    | 0    | 0    | -100.0%               | 0.0%               |
| Egypt               | 20   | 17   | 15   | 12   | 14   | -30.0%                | 16.7%              |
| Morocco             | 4    | 4    | 3    | 2    | 2    | -50.0%                | 0.0%               |
| Tunisia             | 1    | 1    | 2    | 0    | 0    | -100.0%               | 0.0%               |
| SOUTHERN AFRICA     | 17   | 16   | 13   | 12   | 10   | -41.2%                | -16.7%             |
| Botswana            | 4    | 2    | 2    | 1    | 0    | -100.0%               | -100.0%            |
| South Africa        | 13   | 14   | 11   | 11   | 9    | -30.8%                | -18.2%             |
| Zimbabwe            | 0    | 0    | 0    | 0    | 1    | 100.0%                | 100.0%             |
| WESTERN AFRICA      | 27   | 35   | 33   | 26   | 31   | 14.8%                 | 19.2%              |
| Benin               | 1    | 0    | 0    | 0    | 0    | -100.0%               | 0.0%               |
| Burkina Faso        | 1    | 1    | 2    | 1    | 2    | 100.0%                | 100.0%             |
| Cote d'Ivoire       | 2    | 3    | 3    | 2    | 2    | 0.0%                  | 0.0%               |
| Gambia, The         | 0    | 1    | 1    | 0    | 1    | 100.0%                | 100.0%             |
| Ghana               | 9    | 12   | 8    | 9    | 8    | -11.1%                | -11.1%             |
| Liberia             | 0    | 3    | 3    | 0    | 0    | 0.0%                  | 0.0%               |
| Mali                | 1    | 1    | 1    | 0    | 1    | 0.0%                  | 100.0%             |
| Niger               | 0    | 0    | 1    | 1    | 1    | 100.0%                | 0.0%               |
| Nigeria             | 9    | 10   | 9    | 10   | 13   | 44.4%                 | 30.0%              |
| Senegal             | 3    | 3    | 3    | 1    | 1    | -66.7%                | 0.0%               |
| Sierra Leone        | 1    | 1    | 2    | 2    | 2    | 100.0%                | 0.0%               |
|                     |      |      |      |      |      |                       |                    |
| AFRICA TOTAL        | 118  | 116  | 103  | 84   | 93   | -21.2%                | 10.7%              |