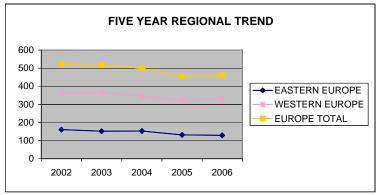

### Regional Summary 2001-2006

|               |      |      |      |      |      |      | % Change<br>Over Six % C | hange from |
|---------------|------|------|------|------|------|------|--------------------------|------------|
|               | 2001 | 2002 | 2003 | 2004 | 2005 | 2006 | Years 2005               | 5          |
| Africa        | 118  | 118  | 116  | 103  | 84   | 93   | -21.2%                   | 10.7%      |
| Asia          | 2946 | 3179 | 3391 | 3612 | 3639 | 3874 | 31.5%                    | 6.5%       |
| Europe        | 535  | 525  | 518  | 500  | 455  | 462  | -13.6%                   | 1.5%       |
| Latin America | 298  | 336  | 340  | 348  | 302  | 309  | 3.7%                     | 2.3%       |
| Middle East   | 243  | 250  | 255  | 265  | 266  | 263  | 8.2%                     | -1.1%      |
| North America | 109  | 100  | 102  | 102  | 110  | 110  | 0.9%                     | 0.0%       |
| Oceania       | 38   | 47   | 47   | 35   | 48   | 35   | -7.9%                    | -27.1%     |
| Total         | 4287 | 4555 | 4769 | 4965 | 4904 | 5146 | 20.0%                    | 4.9%       |