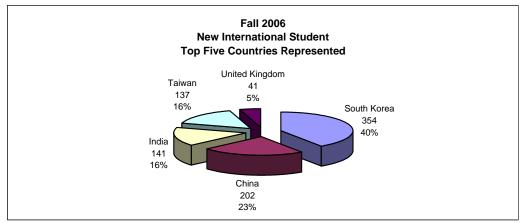

These students represent 121 countries from around the globe, with the top five countries of South Korea (24%), China (18%), India (12%), Taiwan (8%), and Turkey (3%). Broken down by educational level, the increase in enrollment of international students was greater for undergraduates (6.9%) than for graduate students (4.1%).