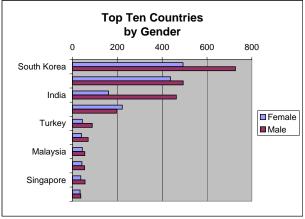

| Fall 2006 | Top 7 | Ten Co | untries |
|-----------|-------|--------|---------|
|-----------|-------|--------|---------|

|             | Undergrad | Grad | Female | Male | Total |
|-------------|-----------|------|--------|------|-------|
| South Korea | 581       | 639  | 493    | 727  | 1220  |
| China       | 71        | 860  | 437    | 494  | 931   |
| India       | 199       | 425  | 161    | 463  | 624   |
| Taiwan      | 92        | 326  | 222    | 196  | 418   |
| Turkey      | 4         | 128  | 44     | 88   | 132   |
| Canada      | 35        | 75   | 40     | 70   | 110   |
| Malaysia    | 83        | 16   | 44     | 55   | 99    |
| Japan       | 30        | 66   | 42     | 54   | 96    |
| Singapore   | 52        | 41   | 37     | 56   | 93    |
| Thailand    | 11        | 60   | 34     | 37   | 71    |
|             | 1158      | 2636 | 1554   | 2240 | 3794  |

Fall 2006 Breakdown by Gender

Produced by the Cartographic Research Lab University of Alabama