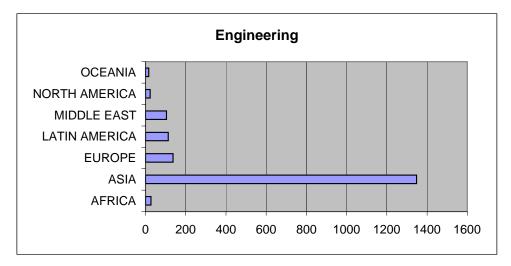

A majority of the international students are coming to UIUC in order to study in the field of Engineering. Approximately 34 percent are studying within the College of Engineering, and of all the departments on campus, Electrical and Computer Engineering (483; 9.4%) is the most popular. The other top ranking departments in terms of international student enrollment include Computer Science (304; 5.9%), Civil Engineering (227; 4.4%), Accountancy (201; 3.9%), and Mechanical Science and Engineering (197; 3.8%).