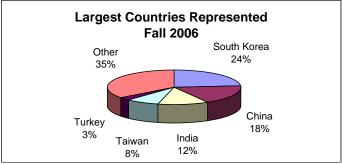

These students represent 121 countries from around the globe, with the top five countries of South Korea (24%), China (18%), India (12%), Taiwan (8%), and Turkey (3%). Broken down by educational level, the increase in enrollment of international students was greater for undergraduates (6.9%) than for graduate students (4.1%).