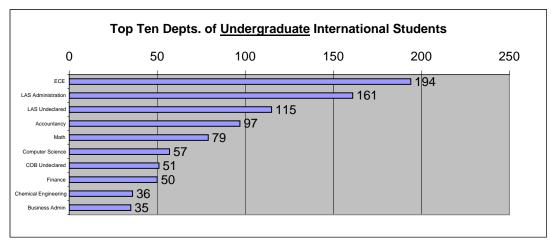

Seventy percent of international students are studying at the Graduate level, composing approximately one third of all UIUC graduate students. Undergraduates account for five percent of the total UIUC undergraduate population (approximately 15% of these are non-degree exchange students), making the total percentage for all international students at UIUC 12.4 percent.