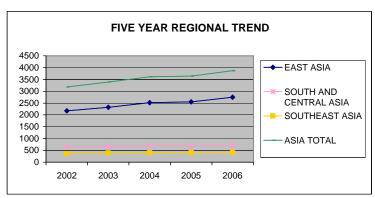

### Regional Summary 2001-2006

|               |      |      |      |      |      |      | % Change<br>Over Six % C | hange from |
|---------------|------|------|------|------|------|------|--------------------------|------------|
|               | 2001 | 2002 | 2003 | 2004 | 2005 | 2006 | Years 2005               | 5          |
| Africa        | 118  | 118  | 116  | 103  | 84   | 93   | -21.2%                   | 10.7%      |
| Asia          | 2946 | 3179 | 3391 | 3612 | 3639 | 3874 | 31.5%                    | 6.5%       |
| Europe        | 535  | 525  | 518  | 500  | 455  | 462  | -13.6%                   | 1.5%       |
| Latin America | 298  | 336  | 340  | 348  | 302  | 309  | 3.7%                     | 2.3%       |
| Middle East   | 243  | 250  | 255  | 265  | 266  | 263  | 8.2%                     | -1.1%      |
| North America | 109  | 100  | 102  | 102  | 110  | 110  | 0.9%                     | 0.0%       |
| Oceania       | 38   | 47   | 47   | 35   | 48   | 35   | -7.9%                    | -27.1%     |
| Total         | 4287 | 4555 | 4769 | 4965 | 4904 | 5146 | 20.0%                    | 4.9%       |