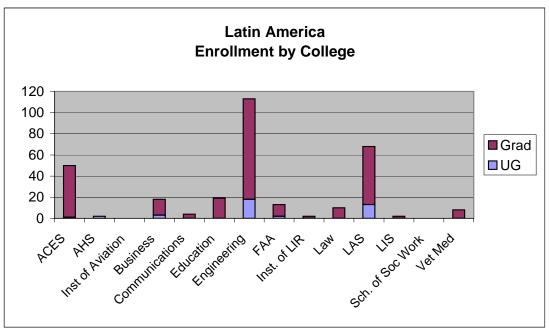

A majority of the international students are coming to UIUC in order to study in the field of Engineering. Approximately 34 percent are studying within the College of Engineering, and of all the departments on campus, Electrical and Computer Engineering (483; 9.4%) is the most popular. The other top ranking departments in terms of international student enrollment include Computer Science (304; 5.9%), Civil Engineering (227; 4.4%), Accountancy (201; 3.9%), and Mechanical Science and Engineering (197; 3.8%).

### Fall 2006 Regional Summary

|                 |        |      |        | Gra  | duates |        |      |        |         | Grand Total |      |      |       |      |
|-----------------|--------|------|--------|------|--------|--------|------|--------|---------|-------------|------|------|-------|------|
|                 | Degre  | e    | Exch   | ange | Total  | Mast   | er's | PhD    | Profess | ional       | No   | n-   | Total |      |
|                 | Female | Male | Female | Male |        | Female | Male | Female | Female  | Male        | emal | Male |       |      |
|                 |        |      |        |      |        |        |      |        |         |             |      |      |       |      |
| AFRICA          | 4      | 9    | 0      | 0    | 13     | 5      | 7    | 20     | 3       | 0           | 0    | 0    | 80    | 93   |
| ASIA            | 438    | 754  | 30     | 42   | 1264   | 404    | 407  | 713    | 8       | 7           | 3    | 3    | 2610  | 3874 |
| EUROPE          | 14     | 14   | 47     | 82   | 157    | 28     | 36   | 110    | 1       | 2           | 2    | 9    | 305   | 462  |
| LATIN AMERICA   | 12     | 12   | 4      | 12   | 40     | 46     | 42   | 59     | 1       | 0           | 0    | 0    | 269   | 309  |
| MIDDLE EAST     | 3      | 10   | 2      | 3    | 18     | 19     | 64   | 63     | 0       | 0           | 1    | 0    | 245   | 263  |
| NORTH AMERICA   | 14     | 21   | 0      | 0    | 35     | 3      | 10   | 22     | 1       | 4           | 0    | 0    | 75    | 110  |
| OCEANIA         | 3      | 11   | 4      | 6    | 24     | 2      | 2    | 2      | 0       | 0           | 0    | 0    | 11    | 35   |
| TOTAL ENROLLMEN | 488    | 831  | 87     | 145  | 1551   | 507    | 568  | 989    | 14      | 13          | 6    | 12   | 3595  | 5146 |